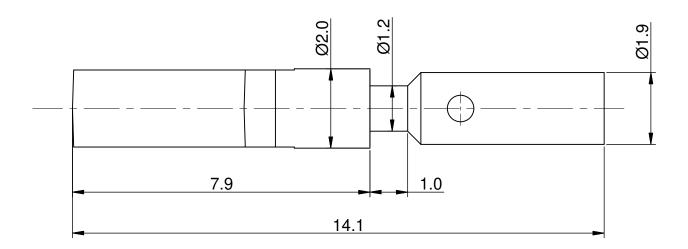

- 2. SPECIFICATIONS: 2.4 RoHS COMPLIANT

| QUANTITY                                                     | CHART<br>PART NUMBER                                                                                                                 |               |  |  |
|--------------------------------------------------------------|--------------------------------------------------------------------------------------------------------------------------------------|---------------|--|--|
|                                                              |                                                                                                                                      | M             |  |  |
| UNLESS OTHER                                                 | SIGNAT                                                                                                                               |               |  |  |
| 1) All dimensions a<br>2) Tolerances are a<br>1 PL DEC +0.30 | drawn: DF                                                                                                                            |               |  |  |
| 1 PL DEC ±0.30<br>2 PL DEC ±0.15<br>3 PL DEC ±0.08           | Angles ±1°                                                                                                                           | CHECKED:      |  |  |
| 3) Note reference                                            | = X                                                                                                                                  | ENGINEER:     |  |  |
| MATERIAL SPECIFICA                                           | TIONS:                                                                                                                               | APPROVAL:     |  |  |
|                                                              | CUSTOMER:                                                                                                                            |               |  |  |
|                                                              | THIS DRAWING IS S<br>INFORMATION ONL<br>SPECIFICATIONS A<br>SHOWN HEREON A<br>THE AMPHENOL CC<br>OF REPRODUCTION<br>DIMENSIONS ARE S |               |  |  |
| PROCESS SPECIFICA                                            |                                                                                                                                      |               |  |  |
| NEXT ASS'Y:                                                  |                                                                                                                                      | MANUFACTURING |  |  |