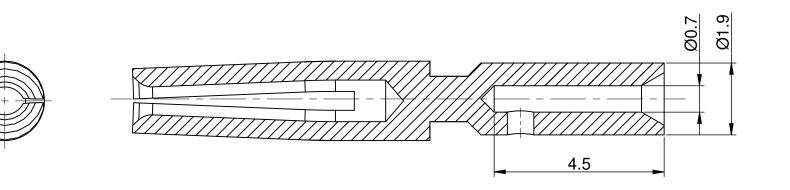

- 2. SPECIFICATIONS: 2.4 RoHS COMPLIANT

| QUANTITY                                                     | CHART<br>PART NUMBER                                                                                                                 |               |  |  |
|--------------------------------------------------------------|--------------------------------------------------------------------------------------------------------------------------------------|---------------|--|--|
|                                                              |                                                                                                                                      | M             |  |  |
| UNLESS OTHER                                                 | SIGNAT                                                                                                                               |               |  |  |
| 1) All dimensions a<br>2) Tolerances are a<br>1 PL DEC +0.30 | drawn: DF                                                                                                                            |               |  |  |
| 1 PL DEC ±0.30<br>2 PL DEC ±0.15<br>3 PL DEC ±0.08           | Angles ±1°                                                                                                                           | CHECKED:      |  |  |
| 3) Note reference                                            | = X                                                                                                                                  | ENGINEER:     |  |  |
| MATERIAL SPECIFICA                                           | TIONS:                                                                                                                               | APPROVAL:     |  |  |
|                                                              | CUSTOMER:                                                                                                                            |               |  |  |
|                                                              | THIS DRAWING IS S<br>INFORMATION ONL<br>SPECIFICATIONS A<br>SHOWN HEREON A<br>THE AMPHENOL CC<br>OF REPRODUCTION<br>DIMENSIONS ARE S |               |  |  |
| PROCESS SPECIFICA                                            |                                                                                                                                      |               |  |  |
| NEXT ASS'Y:                                                  |                                                                                                                                      | MANUFACTURING |  |  |