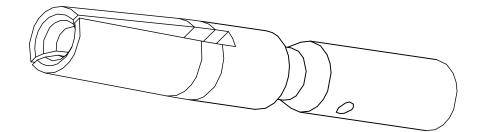

- 2. SPECIFICATIONS: 2.4 RoHS COMPLIANT

| QUANTITY                                                     | CHART<br>PART NUMBER                                                                                                                 |               |  |  |
|--------------------------------------------------------------|--------------------------------------------------------------------------------------------------------------------------------------|---------------|--|--|
|                                                              |                                                                                                                                      | M             |  |  |
| UNLESS OTHER                                                 | SIGNAT                                                                                                                               |               |  |  |
| 1) All dimensions a<br>2) Tolerances are a<br>1 PL DEC +0.30 | drawn: DF                                                                                                                            |               |  |  |
| 1 PL DEC ±0.30<br>2 PL DEC ±0.15<br>3 PL DEC ±0.08           | Angles ±1°                                                                                                                           | CHECKED:      |  |  |
| 3) Note reference                                            | = X                                                                                                                                  | ENGINEER:     |  |  |
| MATERIAL SPECIFICA                                           | TIONS:                                                                                                                               | APPROVAL:     |  |  |
|                                                              | CUSTOMER:                                                                                                                            |               |  |  |
|                                                              | THIS DRAWING IS S<br>INFORMATION ONL<br>SPECIFICATIONS A<br>SHOWN HEREON A<br>THE AMPHENOL CC<br>OF REPRODUCTION<br>DIMENSIONS ARE S |               |  |  |
| PROCESS SPECIFICA                                            |                                                                                                                                      |               |  |  |
| NEXT ASS'Y:                                                  |                                                                                                                                      | MANUFACTURING |  |  |