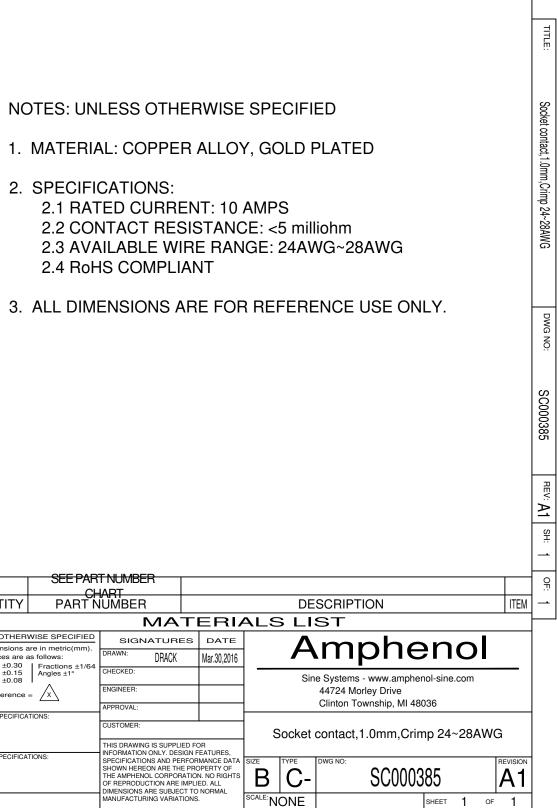

- 2. SPECIFICATIONS: 2.4 RoHS COMPLIANT

| QUANTITY                                                     | CHART<br>PART NUMBER                                                                                                                 |               |  |  |
|--------------------------------------------------------------|--------------------------------------------------------------------------------------------------------------------------------------|---------------|--|--|
|                                                              |                                                                                                                                      | M             |  |  |
| UNLESS OTHER                                                 | SIGNAT                                                                                                                               |               |  |  |
| 1) All dimensions a<br>2) Tolerances are a<br>1 PL DEC +0.30 | drawn: DF                                                                                                                            |               |  |  |
| 1 PL DEC ±0.30<br>2 PL DEC ±0.15<br>3 PL DEC ±0.08           | Angles ±1°                                                                                                                           | CHECKED:      |  |  |
| 3) Note reference                                            | = X                                                                                                                                  | ENGINEER:     |  |  |
| MATERIAL SPECIFICA                                           | TIONS:                                                                                                                               | APPROVAL:     |  |  |
|                                                              | CUSTOMER:                                                                                                                            |               |  |  |
|                                                              | THIS DRAWING IS S<br>INFORMATION ONL<br>SPECIFICATIONS A<br>SHOWN HEREON A<br>THE AMPHENOL CC<br>OF REPRODUCTION<br>DIMENSIONS ARE S |               |  |  |
| PROCESS SPECIFICA                                            |                                                                                                                                      |               |  |  |
| NEXT ASS'Y:                                                  |                                                                                                                                      | MANUFACTURING |  |  |