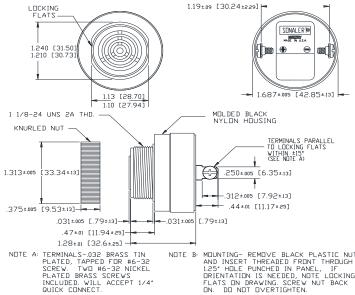

## MALLORY Mallory Sonalert Products,Inc. **Sales Outline Drawing**

Part #: **SC250E** Revision: E

Specifications:

| opecineations.        |                                                                                            |
|-----------------------|--------------------------------------------------------------------------------------------|
| Sound Level Category  | Soft                                                                                       |
| Mode of Operation     | Continuous                                                                                 |
| Voltage Rating        | 60 to 250 VAC/DC                                                                           |
| Frequency             | 2000 ± 500 Hz                                                                              |
| Loudness @ 2 FT       | 58 to 74 dB(A) Typ.                                                                        |
| Current Draw          | 5-16mA                                                                                     |
| Housing Material      | 6/6 Nylon, Color: Black                                                                    |
| Storage Temperature   | -40° to +85° C                                                                             |
| Operating Temperature | -30° to +65° C                                                                             |
| Panel Mounting        | Recommended hole size is 1.25"(31.75mm). Thread front will fit standard 30mm(1.181") hole. |
| Knurled Nut           | Used to attach part to panel. The max recommended torque is 10 in-lbs.                     |
| Weight (Typical)      | 1.6 oz (45g)                                                                               |
| NEMA 3R,4X, & 12      | Approved with use of ACC03.                                                                |
| Options               | Please contact factory.                                                                    |

**Dimensions:** Inches (mm)

## Part Dimensions After Code Date 0825 1