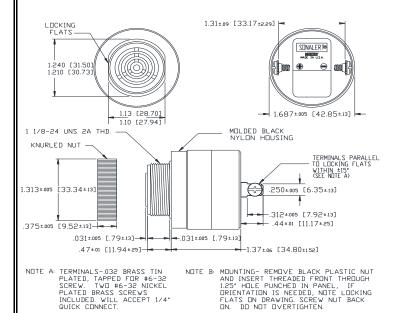

## MALLORY Mallory Sonalert Products,Inc. **Sales Outline Drawing**

Part #: **SC250E** Revision: E

Specifications:

| opecineations.        |                                                                                            |
|-----------------------|--------------------------------------------------------------------------------------------|
| Sound Level Category  | Soft                                                                                       |
| Mode of Operation     | Continuous                                                                                 |
| Voltage Rating        | 60 to 250 VAC/DC                                                                           |
| Frequency             | 2000 ± 500 Hz                                                                              |
| Loudness @ 2 FT       | 58 to 74 dB(A) Typ.                                                                        |
| Current Draw          | 5-16mA                                                                                     |
| Housing Material      | 6/6 Nylon, Color: Black                                                                    |
| Storage Temperature   | -40° to +85° C                                                                             |
| Operating Temperature | -30° to +65° C                                                                             |
| Panel Mounting        | Recommended hole size is 1.25"(31.75mm). Thread front will fit standard 30mm(1.181") hole. |
| Knurled Nut           | Used to attach part to panel. The max recommended torque is 10 in-lbs.                     |
| Weight (Typical)      | 1.6 oz (45g)                                                                               |
| NEMA 3R,4X, & 12      | Approved with use of ACC03.                                                                |
| Options               | Please contact factory.                                                                    |

**Dimensions:** Inches (mm)

## Part Dimensions Before Code Date 0824 5