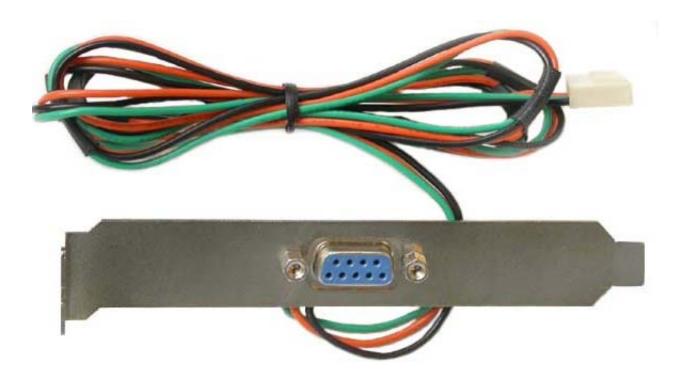

## SC4BR (Serial Cable 4BR)

-4BR serial cable for the GLK12232-25-FGW and GLK12232-25-SM. Included with the BLK202A-4BR series.

https://www.matrixorbital.com/product\_info.php?products\_id=1119 8-23-17