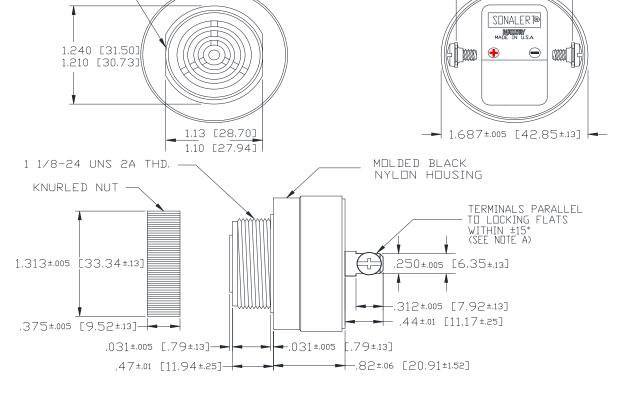

## MALLORY Mallory Sonalert Products, Inc. Part #: **Sales Outline Drawing**

SC616N-2 Revision: D

Specifications:

| opoomounono.          |                                                                                            |
|-----------------------|--------------------------------------------------------------------------------------------|
| Sound Level Category  | Loud                                                                                       |
| Mode of Operation     | Continuous                                                                                 |
| Voltage Rating        | 6 to 16 VDC                                                                                |
| Frequency             | 2900 ± 500 Hz                                                                              |
| Loudness @ 2 FT       | 95 to 105 dB(A) Typ.                                                                       |
| Current Draw          | 40mA MAX                                                                                   |
| Housing Material      | 6/6 Nylon, Color: Black                                                                    |
| Storage Temperature   | -40° to +85° C                                                                             |
| Operating Temperature | -30° to +65° C                                                                             |
| Panel Mounting        | Recommended hole size is 1.25"(31.75mm). Thread front will fit standard 30mm(1.181") hole. |
| Knurled Nut           | Used to attach part to panel. The max recommended torque is 10 in-lbs.                     |
| Weight (Typical)      | 1.6 oz (45g)                                                                               |
| NEMA 3R,4X, & 12      | Approved with use of ACC03.                                                                |
| Options               | Please contact factory.                                                                    |
|                       |                                                                                            |

 $1.19\pm.09$  [30.24±2.29]

**Dimensions:** Inches (mm)

LOCKING FLATS:

NOTE A: TERMINALS-.032 BRASS TIN PLATED, TAPPED FOR #6-32 TWD #6-32 NICKEL SCREW. PLATED BRASS SCREWS INCLUDED. WILL ACCEPT 1/4" QUICK CONNECT.

NOTE B: MOUNTING- REMOVE BLACK PLASTIC NUT AND INSERT THREADED FRONT THROUGH 1.25" HOLE PUNCHED IN PANEL, IF DRIENTATION IS NEEDED, NOTE LOCKING FLATS ON DRAWING, SCREW NUT BACK ON. DO NOT OVERTIGHTEN.