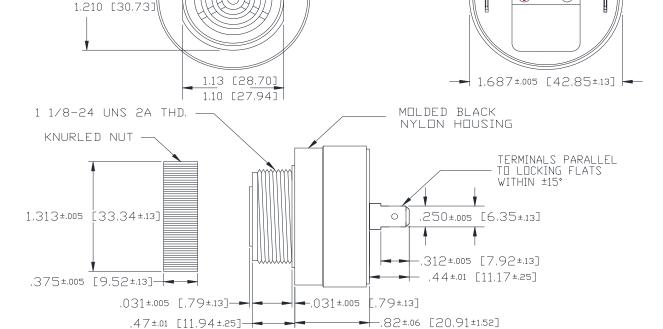

## Dimensions: Inches (mm)

FLATS -

1.240 [31.50]

## cUL Recognized ROHS Compliant 1.19±.09 [30.24±2.29] →

SONALERT®

MOUNTING: REMOVE BLACK PLASTIC NUT AND INSERT THREADED FRONT THROUGH 1.25"
HOLE PUNCHED IN PANEL, IF ORIENTATION IS NEEDED, NOTE LOCKING FLATS
ON DRAWING. SCREW NUT BACK ON. DO NOT OVERTIGHTEN.