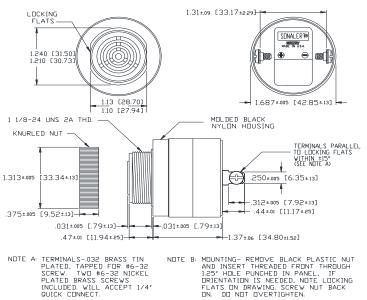

## **Dimensions:** Inches (mm)

## **cUL** Recognized

PART DIMENSIONS BEFORE CODE DATE: 0824 5

PART DIMENSIONS AFTER CODE DATE: 0825 1

AND INSERT THREADED FRONT THROUGH
1.25' HOLE PUNCHED IN PANEL, IF
ORIENTATION IS NEEDED, NOTE LOCKING
FLATS ON DRAWING, SCREW NUT BACK
ON. DO NOT OVERTIGHTEN.

NOTE B: MOUNTING- REMOVE BLACK PLASTIC NUT AND INSERT THREADED FRONT THROUGH 1.25' HOLE PUNCHED IN PANEL, IF DRIENTATION IS NEEDED, NOTE LOCKING FLATS ON DRAWING. SCREW NUT BACK ON. DO NOT OVERTIGHTEN.