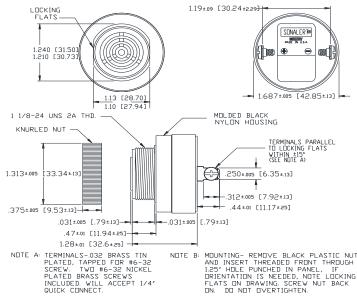

## **Dimensions:** Inches (mm)

## **cUL** Recognized

PART DIMENSIONS BEFORE CODE DATE: 0824 5

PART DIMENSIONS AFTER CODE DATE: 0825 1

AND INSERT THREADED FRONT THROUGH
1.25' HOLE PUNCHED IN PANEL, IF
ORIENTATION IS NEEDED, NOTE LOCKING
FLATS ON DRAWING, SCREW NUT BACK
ON. DO NOT OVERTIGHTEN.

NOTE B: MOUNTING- REMOVE BLACK PLASTIC NUT AND INSERT THREADED FRONT THROUGH 1.25' HOLE PUNCHED IN PANEL, IF DRIENTATION IS NEEDED, NOTE LOCKING FLATS ON DRAWING. SCREW NUT BACK ON. DO NOT OVERTIGHTEN.