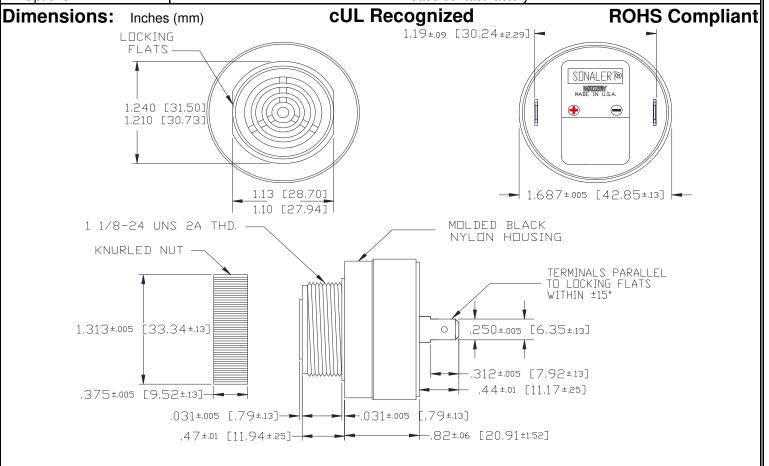

## MALLORY Mallory Sonalert Products, Inc. Sales Outline Drawing

Part #: SC628P-BTR

Revision: **B** 

Specifications:

| Sound Level Category  | Medium                                                                                     |
|-----------------------|--------------------------------------------------------------------------------------------|
| Mode of Operation     | Fast Pulse @ 2 - 10 PPS                                                                    |
| Voltage Rating        | 6 to 28 VDC                                                                                |
| Frequency             | 2900 ± 500 Hz                                                                              |
| Loudness @ 2 FT       | 78 to 89 dB(A) Typ.                                                                        |
| Loudness @ Min Vdc    | 68 dB(A) @ 2 Feet and 6 Vdc                                                                |
| Loudness @ Max Vdc    | 80 dB(A) @ 2 Feet and 28 Vdc                                                               |
| Current Draw          | 6-26mA                                                                                     |
| Duty Cycle (%)        | 50                                                                                         |
| Housing Material      | 6/6 Nylon, Color: Black                                                                    |
| Storage Temperature   | -40° to +85° C                                                                             |
| Operating Temperature | -30° to +65° C                                                                             |
| Panel Mounting        | Recommended hole size is 1.25"(31.75mm). Thread front will fit standard 30mm(1.181") hole. |
| Knurled Nut           | Used to attach part to panel. The max recommended torque is 10 in-lbs.                     |
| Weight (Typical)      | 1.6 oz (45g)                                                                               |
| NEMA 3R,4X, & 12      | Approved with use of ACC03.                                                                |
| Options               | Please contact factory.                                                                    |

MOUNTING: REMOVE BLACK PLASTIC NUT AND INSERT THREADED FRONT THROUGH 1.25"
HOLE PUNCHED IN PANEL, IF ORIENTATION IS NEEDED, NOTE LOCKING FLATS
ON DRAWING. SCREW NUT BACK ON. DO NOT OVERTIGHTEN.