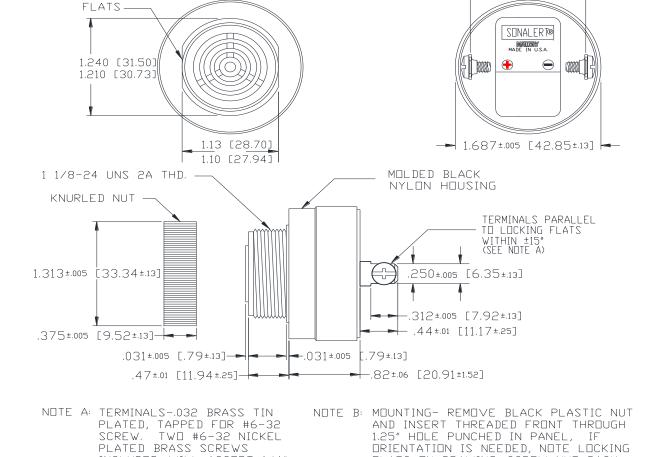

## MALLORY Mallory Sonalert Products, Inc. **Sales Outline Drawing**

Part #: **SC630JW** Revision:

Specifications:

| Medium                                                                                     |
|--------------------------------------------------------------------------------------------|
| Warble @ 0.5 - 2.0 PPS                                                                     |
| 9 to 30 VDC                                                                                |
| 1800 ± 500 Hz to 2800 ± 500 Hz                                                             |
| 68 to 86 dB(A) Typ.                                                                        |
| 65 dB(A) @ 2 Feet and 9 Vdc                                                                |
| 80 dB(A) @ 2 Feet and 30 Vdc                                                               |
| 40mA MAX                                                                                   |
| 6/6 Nylon, Color: Black                                                                    |
| -40° to +85° C                                                                             |
| -30° to +65° C                                                                             |
| Recommended hole size is 1.25"(31.75mm). Thread front will fit standard 30mm(1.181") hole. |
| Used to attach part to panel. The max recommended torque is 10 in-lbs.                     |
| 1.6 oz (45g)                                                                               |
| Approved with use of ACC03.                                                                |
| Please contact factory.                                                                    |
|                                                                                            |

 $1.19 \pm .09 [30.24 \pm 2.29]$ 

FLATS ON DRAWING, SCREW NUT BACK

ON. DO NOT OVERTIGHTEN.

LOCKING

PLATED BRASS SCREWS INCLUDED. WILL ACCEPT 1/4"

QUICK CONNECT