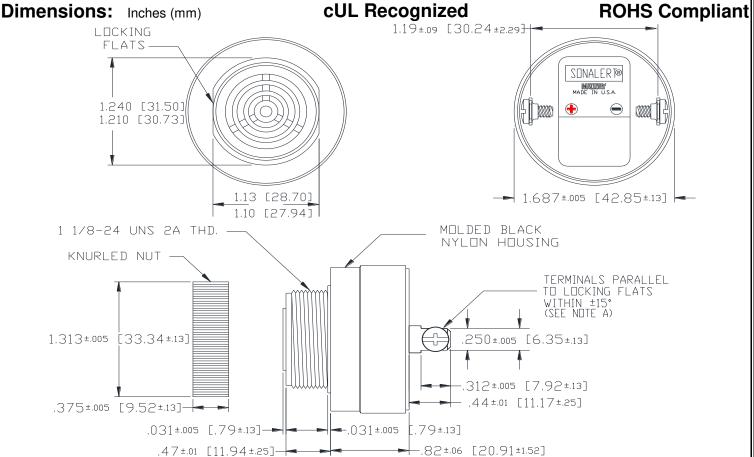

## MALLORY Mallory Sonalert Products, Inc. Part #: Revision: **Sales Outline Drawing**

**SC648** 

**Specifications:** 

| Sound Level Category  | Medium                                                                                     |
|-----------------------|--------------------------------------------------------------------------------------------|
| Mode of Operation     | Continuous                                                                                 |
| Voltage Rating        | 10 to 48 VDC                                                                               |
| Frequency             | 2900 ± 500 Hz                                                                              |
| Loudness @ 2 FT       | 82 to 92 dB(A) Typ.                                                                        |
| Current Draw          | 5-22mA                                                                                     |
| Housing Material      | 6/6 Nylon, Color: Black                                                                    |
| Storage Temperature   | -40° to +85° C                                                                             |
| Operating Temperature | -30° to +65° C                                                                             |
| Panel Mounting        | Recommended hole size is 1.25"(31.75mm). Thread front will fit standard 30mm(1.181") hole. |
| Knurled Nut           | Used to attach part to panel. The max recommended torque is 10 in-lbs.                     |
| Weight (Typical)      | 1.6 oz (45g)                                                                               |
| NEMA 3R,4X, & 12      | Approved with use of ACC03.                                                                |
| Options               | Please contact factory.                                                                    |

NOTE A: TERMINALS-.032 BRASS TIN PLATED, TAPPED FOR #6-32 SCREW. TWO #6-32 NICKEL PLATED BRASS SCREWS INCLUDED. WILL ACCEPT 1/4" QUICK CONNECT.

NOTE B: MOUNTING- REMOVE BLACK PLASTIC NUT AND INSERT THREADED FRONT THROUGH 1.25" HOLE PUNCHED IN PANEL, IF ORIENTATION IS NEEDED, NOTE LOCKING FLATS ON DRAWING, SCREW NUT BACK ON. DO NOT OVERTIGHTEN.