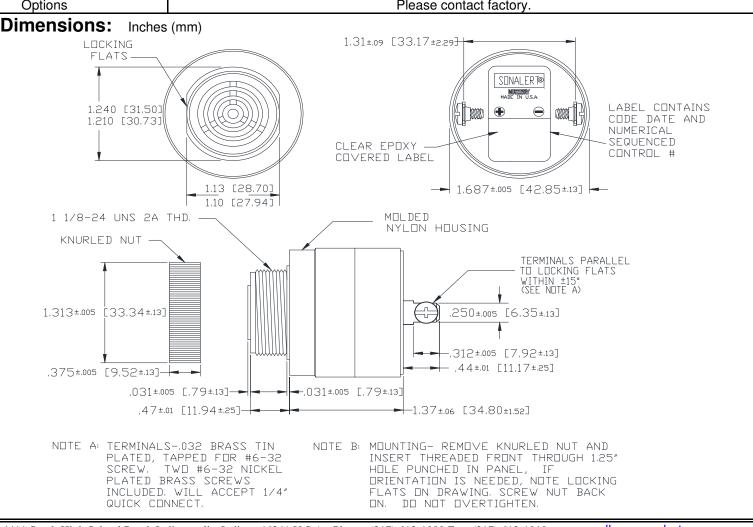

## MALLORY Mallory Sonalert Products,Inc. Sales Outline Drawing

Part #: SC648MA

Revision:

| Specifications:       | MILITARY UNIT                                                                              |
|-----------------------|--------------------------------------------------------------------------------------------|
| Sound Level Category  | Medium                                                                                     |
| Mode of Operation     | Continuous                                                                                 |
| Voltage Rating        | 10 to 48 VAC/DC                                                                            |
| Frequency             | 2900 ± 500 Hz                                                                              |
| Loudness @ Min Vdc    | 71 dB(A) @ 2 Feet and 10 Vdc                                                               |
| Loudness @ Max Vdc    | 85 dB(A) @ 2 Feet and 48 Vdc                                                               |
| Current Draw          | 4-19mA                                                                                     |
| Housing Material      | 6/6 Nylon, Color: Black                                                                    |
| Storage Temperature   | -65° to +85° C                                                                             |
| Operating Temperature | -40° to +85° C                                                                             |
| Panel Mounting        | Recommended hole size is 1.25"(31.75mm). Thread front will fit standard 30mm(1.181") hole. |
| Knurled Nut           | Used to attach part to panel. The max recommended torque is 10 in-lbs.                     |
| Weight (Typical)      | 2.1 oz (60g)                                                                               |
| NEMA 3R,4X, & 12      | Approved with use of ACC03.                                                                |
| Ontions               | Please contact factory                                                                     |