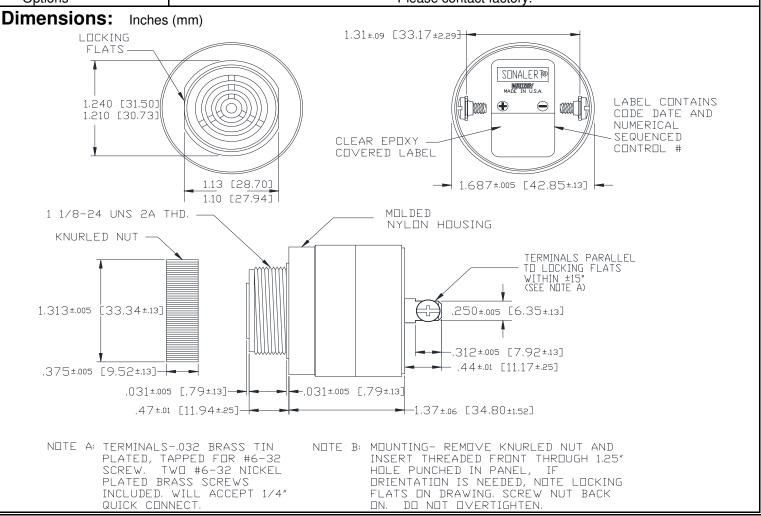

## MALLORY Mallory Sonalert Products,Inc. Sales Outline Drawing

Part #: SC648MAN

Revision:

| Specifications:       | MILITARY UNIT                                                                              |
|-----------------------|--------------------------------------------------------------------------------------------|
| Sound Level Category  | Loud                                                                                       |
| Mode of Operation     | Continuous                                                                                 |
| Voltage Rating        | 10 to 48 VAC/DC                                                                            |
| Frequency             | 2900 ± 500 Hz                                                                              |
| Loudness @ Min Vdc    | 80 dB(A) @ 2 Feet and 10 Vdc                                                               |
| Loudness @ Max Vdc    | 95 dB(A) @ 2 Feet and 48 Vdc                                                               |
| Current Draw          | 4-26mA                                                                                     |
| Housing Material      | 6/6 Nylon, Color: Black                                                                    |
| Storage Temperature   | -65° to +85° C                                                                             |
| Operating Temperature | -40° to +85° C                                                                             |
| Panel Mounting        | Recommended hole size is 1.25"(31.75mm). Thread front will fit standard 30mm(1.181") hole. |
| Knurled Nut           | Used to attach part to panel. The max recommended torque is 10 in-lbs.                     |
| Weight (Typical)      | 2.1 oz (60g)                                                                               |
| NEMA 3R,4X, & 12      | Approved with use of ACC03.                                                                |
| Options               | Please contact factory.                                                                    |