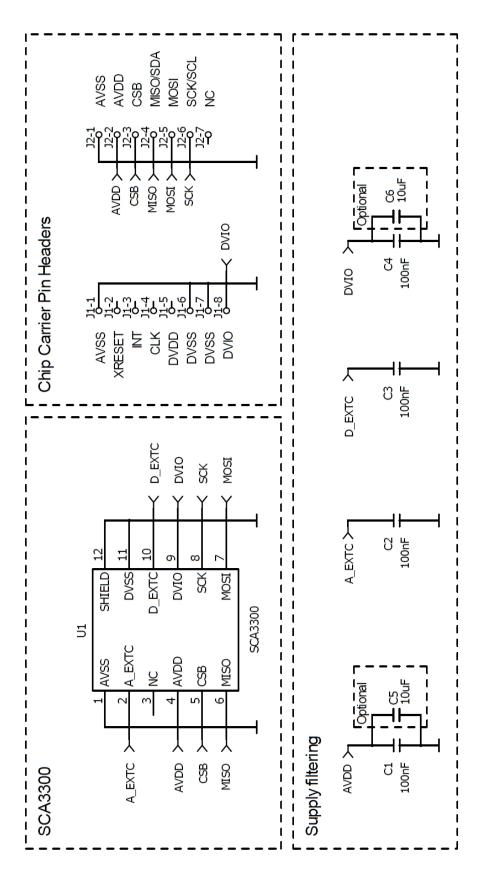

| 1   | J1              | 8-pin through hole pin header,<br>pitch 100 mils, pin size 0.63x0.63mm, length ~5.85mm<br>(example mating part: Samtec: SSQ-108-01-S-S) |        |
| 5    | 1   | J2              | 7-pin through hole pin header, pitch 100 mils, pin size 0.63x0.63mm, length ~5.85mm (example mating part: Samtec: SSQ-107-01-S-S)       |        |



Detailed pictures of the SCA3300 PCB are presented on following pages:

- PCB layout
- Assembly drawings
- Circuit diagram

## PCB mechanical dimensions:

- Width 42.9 mm
- Height 27.4 mm
- Height 15.1 mm (incl. components and pin headers)





Figure 2. TOP (left) and BOTTOM (right) layout of SCA3300 PCB (aspect ratio not 1:1).



Figure 3. TOP (left) and BOTTOM (right) view assembly drawings for SCA3300 PCB (aspect ratio not 1:1).





Figure 4. SCA3300 PCB circuit diagram.