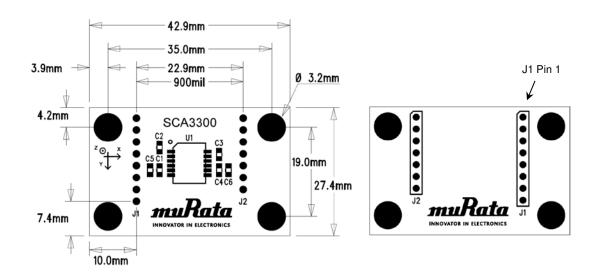

Please refer to SCA3300 datasheet when using the Chip Carrier PCB.

Figure 1. SCA3300 PCB pinout and external connections.

Table 1. BOM of the SCA3300 PCB.

| Item | Qty | Ref             | Part Name / type                                                                                                                        | Value  |
|------|-----|-----------------|-----------------------------------------------------------------------------------------------------------------------------------------|--------|
| 1    | 4   | C1-4            | Capacitor 0603                                                                                                                          | 100 nF |
| 2    | 2   | C5-6 (Optional) | Capacitor 0603                                                                                                                          | 10 μF  |
| 3    | 1   | U1              | SCA3300 Accelerometer                                                                                                                   |        |
| 4    | 1   | J1              | 8-pin through hole pin header,<br>pitch 100 mils, pin size 0.63x0.63mm, length ~5.85mm<br>(example mating part: Samtec: SSQ-108-01-S-S) |        |
| 5    | 1   | J2              | 7-pin through hole pin header, pitch 100 mils, pin size 0.63x0.63mm, length ~5.85mm (example mating part: Samtec: SSQ-107-01-S-S)       |        |

## PCB mechanical dimensions:

- Width 42.9 mm
- Height 27.4 mm
- Height 15.1 mm (incl. components and pin headers)

Figure 2. TOP (left) and BOTTOM (right) layout of SCA3300 PCB (aspect ratio not 1:1).

Figure 3. TOP (left) and BOTTOM (right) view assembly drawings for SCA3300 PCB (aspect ratio not 1:1).