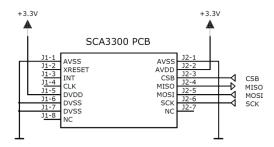

tions as commercial, industrial, and automotives areas.

We are looking forward to setting up business relationship with you and hope to provide you with the best service and solution. Let us make a better world for our industry!



## Contact us

Tel: +86-755-8981 8866 Fax: +86-755-8427 6832

Email & Skype: info@chipsmall.com Web: www.chipsmall.com

Address: A1208, Overseas Decoration Building, #122 Zhenhua RD., Futian, Shenzhen, China











## **SCA3300 PCB SPECIFICATION**







## **SCA3300 Chip Carrier PCB**

The purpose of the SCA3300 Chip Carrier PCB is to enable fast prototyping.

SCA3300 Chip Carrier PCB includes:

- SCA3300 sensor soldered on PCB
- PCB design # 01059 with pin headers and passive components

Please refer to SCA3300 datasheet when using the Chip Carrier PCB.



Figure 1. SCA3300 PCB pinout and external connections.

Table 1. BOM of the SCA3300 PCB.

| Item | Qty | Ref             | Part Name / type                                                                                                                        | Value  |
|------|-----|-----------------|-----------------------------------------------------------------------------------------------------------------------------------------|--------|
| 1    | 4   | C1-4            | Capacitor 0603                                                                                                                          | 100 nF |
| 2    | 2   | C5-6 (Optional) | Capacitor 0603