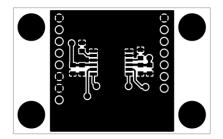

## PCB mechanical dimensions:

- Width 42.9 mm
- Height 27.4 mm
- Height 15.1 mm (incl. components and pin headers)

Figure 2. TOP (left) and BOTTOM (right) layout of SCA3300 PCB (aspect ratio not 1:1).

Figure 3. TOP (left) and BOTTOM (right) view assembly drawings for SCA3300 PCB (aspect ratio not 1:1).