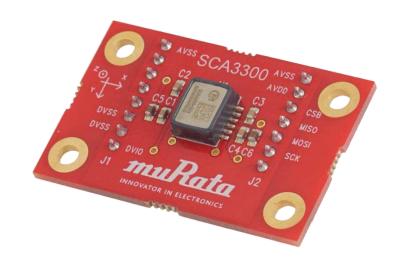

## **SCA3300 Chip Carrier PCB**

The purpose of the SCA3300 Chip Carrier PCB is to enable fast prototyping.

SCA3300 Chip Carrier PCB includes:

- SCA3300 sensor soldered on PCB
- PCB design # 01059 with pin headers and passive components

Please refer to SCA3300 datasheet when using the Chip Carrier PCB.

Figure 1. SCA3300 PCB pinout and external connections.

Table 1. BOM of the SCA3300 PCB.

| Item | Qty | Ref             | Part Name / type                                                                                                                        | Value  |
|------|-----|-----------------|-----------------------------------------------------------------------------------------------------------------------------------------|--------|
| 1    | 4   | C1-4            | Capacitor 0603                                                                                                                          | 100 nF |
| 2    | 2   | C5-6 (Optional) | Capacitor 0603                                                                                                                          | 10 μF  |
| 3    | 1   | U1              | SCA3300 Accelerometer                                                                                                                   |        |
| 4    | 1   | J1              | 8-pin through hole pin header,<br>pitch 100 mils, pin size 0.63x0.63mm, length ~5.85mm<br>(example mating part: Samtec: SSQ-108-01-S-S) |        |
| 5    | 1   | J2              | 7-pin through hole pin header, pitch 100 mils, pin size 0.63x0.63mm, length ~5.85mm (example mating part: Samtec: SSQ-107-01-S-S)       |        |