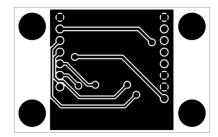

## PCB mechanical dimensions:

- Width 42.9 mm
- Height 27.4 mm
- Height 15.1 mm (incl. components and pin headers)

Figure 2. TOP (left) and BOTTOM (right) layout of SCA3300 PCB (aspect ratio not 1:1).

Figure 3. TOP (left) and BOTTOM (right) view assembly drawings for SCA3300 PCB (aspect ratio not 1:1).