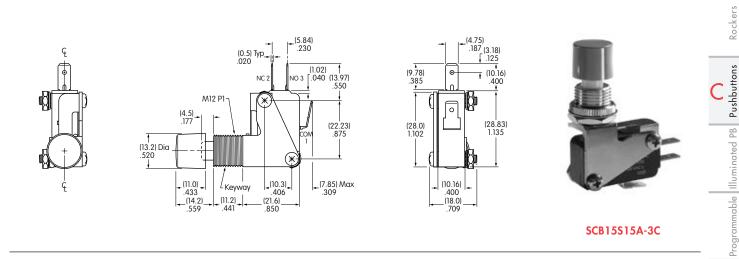

### **TYPICAL SWITCH DIMENSIONS**

.520" (13.2mm) Dia. Cap • .187" (4.75mm) Quick Connect

Round Cap & Shroud • .187" (4.75mm) Quick Connect

Rectangular Cap & Shroud • .250" (6.35mm) Quick Connect

C133

÷

Touch