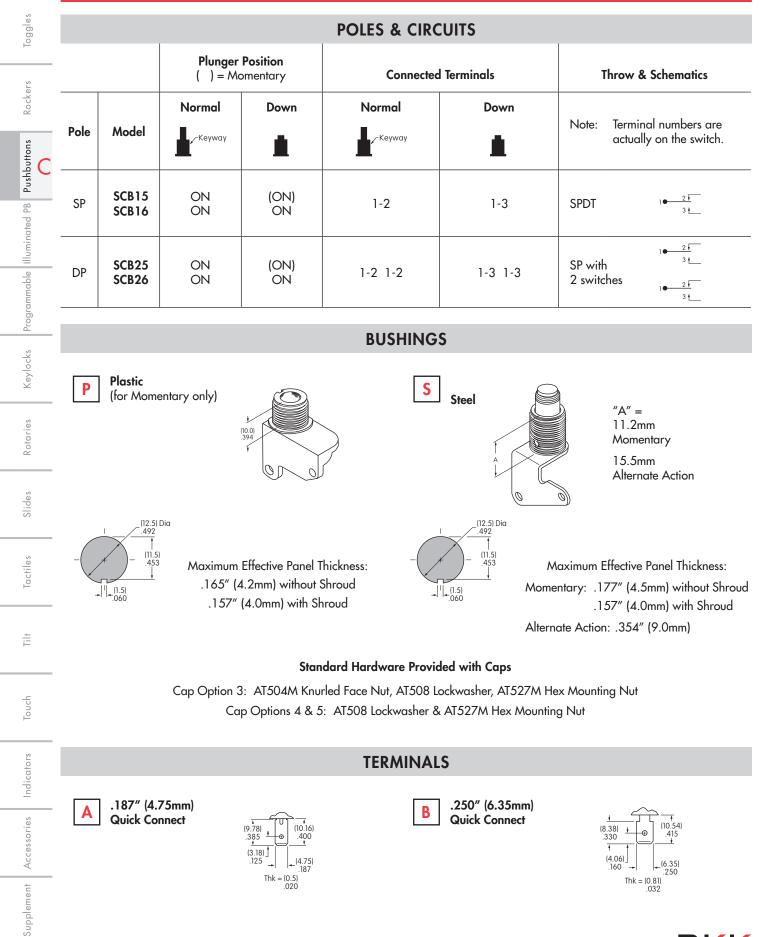

#### **Electrical Capacity**

| Electrical capacity            |                                                                                  |
|--------------------------------|----------------------------------------------------------------------------------|
| Resistive Load:                | 15A & ½ HP @ 125 or 250V AC for high capacity models                             |
| Lamp Load:                     | 5A @ 125V AC                                                                     |
| Other Ratings                  |                                                                                  |
| Contact Resistance:            | 15 milliohms maximum                                                             |
| Insulation Resistance:         | 100 megohms minimum @ 500V DC                                                    |
| Dielectric Strength:           | 1,000V AC minimum between contacts for 1 minute minimum;                         |
|                                | 1,500V AC minimum between contacts & case for 1 minute minimum                   |
| Mechanical Life:               | 1,000,000 operations minimum                                                     |
| Electrical Life:               | 50,000 operations minimum                                                        |
| Travel:                        | Pretravel .047" (1.19mm); Overtravel .040" (1.01mm); Differential .011" (0.27mm) |
| Operating Temp Range:          | –40°C through +85°C (–40°F through +185°F)                                       |
| Materials & Finishes           |                                                                                  |
| Caps & Shrouds:                | Polycarbonate with glossy finish or PBT                                          |
| Plunger:                       | Polyacetal or brass with nickel plating                                          |
| Bushing:                       | Steel with zinc plating or glass fiber reinforced polyamide                      |
| Case:                          | Polyester                                                                        |
| Movable & Stationary Contacts: | Silver alloy                                                                     |
| Terminals:                     | Brass with silver plating                                                        |
| Standards & Certifications     |                                                                                  |
| UL:                            | Internal snap switch is UL recognized.                                           |
| CSA:                           | Internal snap switch is CSA certified.                                           |
|                                |                                                                                  |