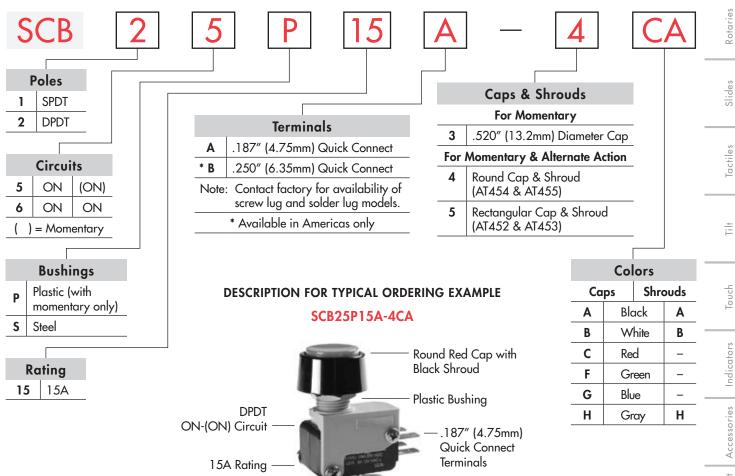

### **TYPICAL SWITCH ORDERING EXAMPLE**

Note: Standard hardware is provided with caps. See Bushing detail for more information.

Toggles

Rockers