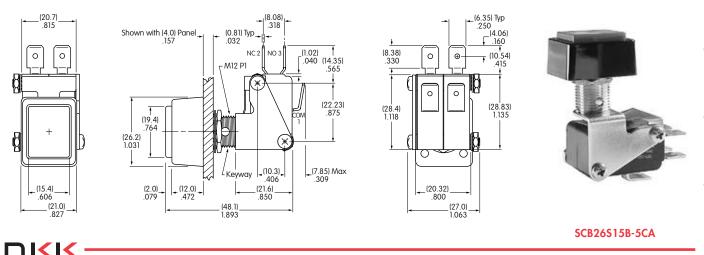

### **TYPICAL SWITCH DIMENSIONS**

.520" (13.2mm) Dia. Cap • .187" (4.75mm) Quick Connect

Round Cap & Shroud • .187" (4.75mm) Quick Connect

Rectangular Cap & Shroud • .250" (6.35mm) Quick Connect

C133

÷

Touch