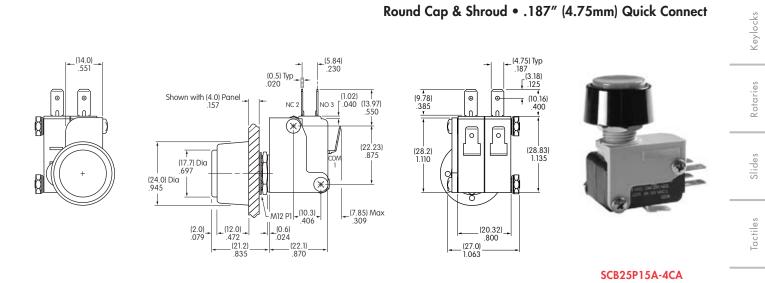

### **TYPICAL SWITCH DIMENSIONS**

.520" (13.2mm) Dia. Cap • .187" (4.75mm) Quick Connect

Round Cap & Shroud • .187" (4.75mm) Quick Connect

Rectangular Cap & Shroud • .250" (6.35mm) Quick Connect

C133

÷

Touch