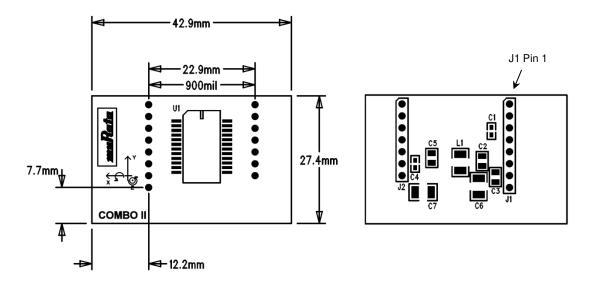

Table 1. BOM of the SCC2000 series PCB.

Detailed pictures of SCC2000 series PCB are presented in following pages:

- PCB layout
- Assembly drawings
- Circuit diagram

PCB mechanical dimensions:

- Length 42.9 mm
- Width 27.4 mm
- Height 15.1 mm (incl. components and pin headers)

Figure 2. TOP (left) and BOTTOM (right) layout of SCC2000 series PCB (aspect ratio not 1:1).

Figure 3. TOP (left) and BOTTOM (right) view assembly drawings for SCC2000 series PCB (aspect ratio not 1:1).