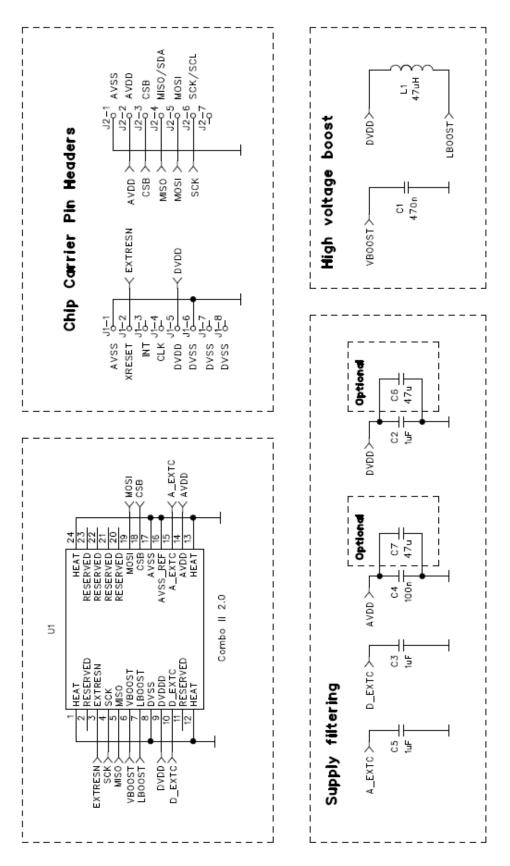

Refer to corresponding component specific datasheet when using the SCC2000 series PCB.

| Item | Qty | Ref      | Part Name / type                                                                                                                        | Value       |
|------|-----|----------|-----------------------------------------------------------------------------------------------------------------------------------------|-------------|
| 1    | 1   | C1       | Capacitor 0603                                                                                                                          | 470 nF, 50V |
| 2    | 3   | C2-3, C5 | Capacitor 0805                                                                                                                          | 1 μF        |
| 3    | 1   | C4       | Capacitor 0603                                                                                                                          | 100 nF      |
| 4    | 2   | C6-7     | Capacitor 1210<br>Optional, assembled with SCC2230-E02 and<br>SCC2130-D08                                                               | 47 μF       |
| 5    | 1   | L1       | Inductor 1210,<br>Bourns CM322522-470KL                                                                                                 | 47 μH       |
| 6    | 1   | U1       | SCC2000 series Gyro Accelerometer<br>Combo                                                                                              |             |
| 7    | 1   | J1       | 8-pin through hole pin header,<br>pitch 100 mils, pin size 0.63x0.63mm, length ~5.85mm<br>(example mating part: Samtec: SSQ-107-01-S-S) |             |
| 8    | 1   | J2       | 7-pin through hole pin header,<br>pitch 100 mils, pin size 0.63x0.63mm, length ~5.85mm<br>(example mating part: Samtec: SSQ-108-01-S-S) |             |

Table 1. BOM of the SCC2000 series PCB.

Detailed pictures of SCC2000 series PCB are presented in following pages:

- PCB layout
- Assembly drawings
- Circuit diagram

PCB mechanical dimensions:

- Length 42.9 mm
- Width 27.4 mm
- Height 15.1 mm (incl. components and pin headers)

4 (4)

Figure 4. SCC2000 series PCB circuit diagram.

Murata Electronics Oy www.murata.com SCC2000 Series PCB

Doc.No. 82 2057 00 Rev. A