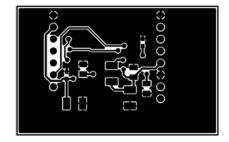

Figure 2. TOP (left) and BOTTOM (right) layout of SCC2000 series PCB (aspect ratio not 1:1).

Figure 3. TOP (left) and BOTTOM (right) view assembly drawings for SCC2000 series PCB (aspect ratio not 1:1).