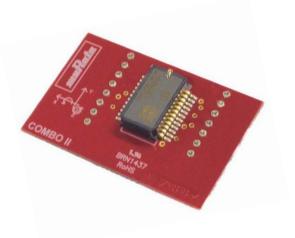

## 1 SCC2000 Series Chip Carrier PCB

The purpose of SCC2000 series PCB is to enable fast prototyping.

SCC2000 series PCB includes

- SCC2000 series sensor soldered on PCB
- PCB design # 29818 with pin headers
- Connectors and passive components

Table 1. BOM of the SCC2000 series PCB.

Detailed pictures of SCC2000 series PCB are presented in following pages:

- PCB layout
- Assembly drawings
- Circuit diagram

PCB mechanical dimensions:

- Length 42.9 mm
- Width 27.4 mm
- Height 15.1 mm (incl. components and pin headers)