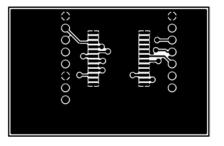

Figure 2. TOP (left) and BOTTOM (right) layout of SCC2000 series PCB (aspect ratio not 1:1).

Figure 3. TOP (left) and BOTTOM (right) view assembly drawings for SCC2000 series PCB (aspect ratio not 1:1).