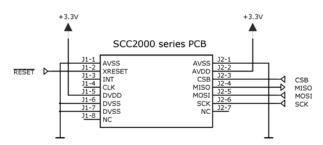

4 (4)

Figure 4. SCC2000 series PCB circuit diagram.

Murata Electronics Oy www.murata.com SCC2000 Series PCB

Doc.No. 82 2057 00 Rev. A