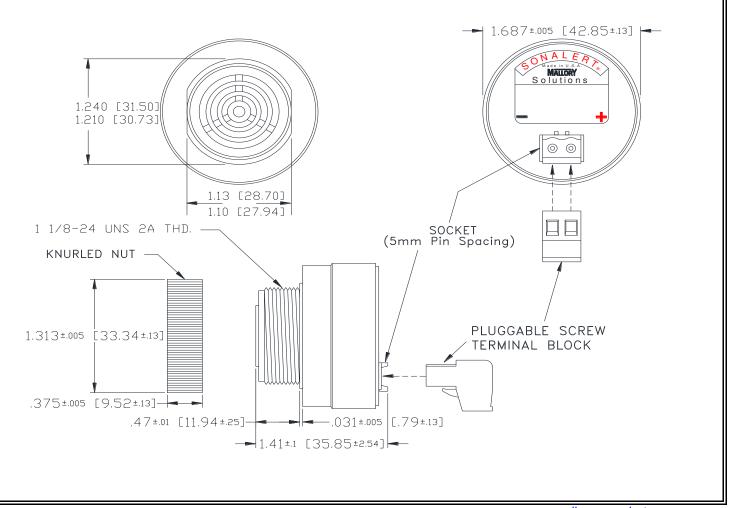

## MALLORY Mallory Sonalert Products,Inc. | Pa

Part #: SCE016MD3SR4B

Revision:

**Specifications:** 

| Sound Level Category  | Medium                                                                                     |
|-----------------------|--------------------------------------------------------------------------------------------|
| Mode of Operation     | Siren Sweep 2.6 - 3.2 kHz @ 2 Sweeps per Sec.                                              |
| Voltage Rating        | 6 to 16 VDC                                                                                |
| Frequency             | 2900 ± 500 Hz                                                                              |
| Loudness @ 2 FT       | 75 to 85 dB(A) Typ.                                                                        |
| Current Draw          | 40mA MAX                                                                                   |
| Housing Material      | 6/6 Nylon, Color: Black                                                                    |
| Storage Temperature   | -40° to +85° C                                                                             |
| Operating Temperature | -40° to +85° C                                                                             |
| Panel Mounting        | Recommended hole size is 1.25"(31.75mm). Thread front will fit standard 30mm(1.181") hole. |
| Knurled Nut           | Used to attach part to panel. The max recommended torque is 10 in-lbs.                     |
| Weight (Typical)      | 1.6 oz (45g)                                                                               |
| NEMA 3R,4X, & 12      | Approved with use of ACC03.                                                                |
| cUL Recognition       | cUL Recognized                                                                             |
| Options               | Please contact factory.                                                                    |

Dimensions: Inches (mm) cUL Recognized ROHS Compliant