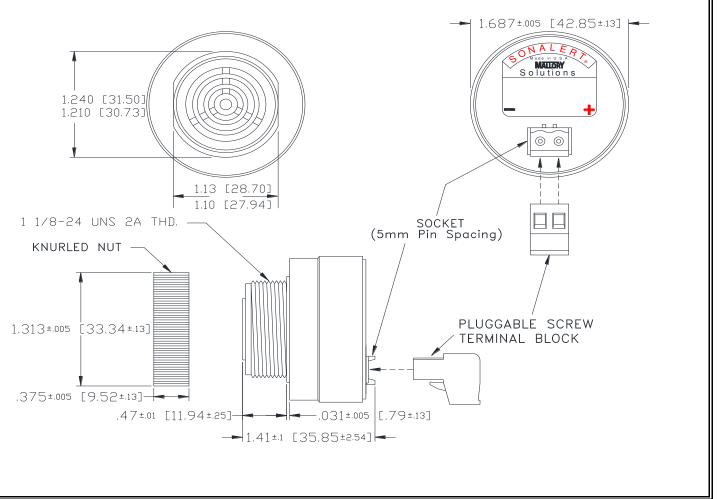

## MALLORY Mallory Sonalert Products, Inc. Part #: SCE028LD3CTB Revision: **Sales Outline Drawing Specifications:** Sound Level Category Loud Mode of Operation Continuous Voltage Rating 16 to 28 VDC 2900 ± 500 Hz Frequency Loudness @ 2 FT 85 to 95 dB(A) Typ. **Current Draw** 40mA MAX Housing Material 6/6 Nylon, Color: Black Storage Temperature -40° to +85° C Operating Temperature -40° to +85° C **Panel Mounting** Recommended hole size is 1.25"(31.75mm). Thread front will fit standard 30mm(1.181") hole. Used to attach part to panel. The max recommended torque is 10 in-lbs. Knurled Nut Weight (Typical) 1.6 oz (45g) NEMA 3R,4X, & 12 Approved with use of ACC03. cUL Recognition cUL Recognized

Dimensions: Inches (mm) cUL Recognized ROHS Compliant

Please contact factory.

Options