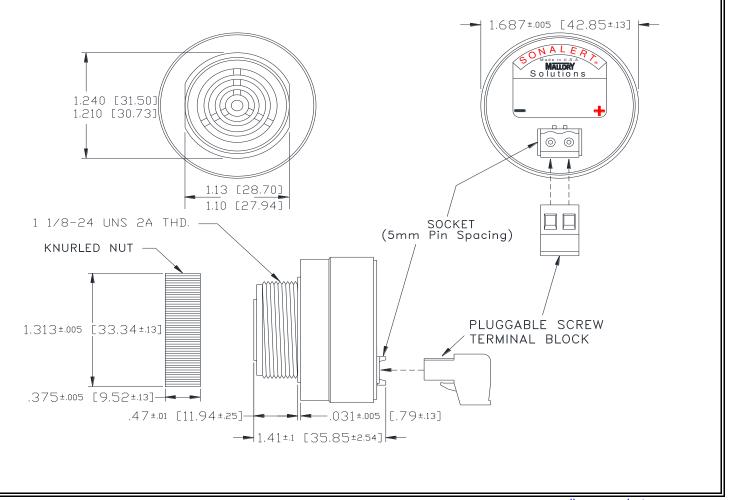

## MALLORY Mallory Sonalert Products,Inc. | Part #: SCEO

Part #: SCE028MD3CM1B

**Specifications:** 

| Sound Level Category  | Medium                                                                                     |
|-----------------------|--------------------------------------------------------------------------------------------|
| Mode of Operation     | Chime @ Once per 3 Seconds                                                                 |
| Voltage Rating        | 16 to 28 VDC                                                                               |
| Frequency             | 2900 ± 500 Hz                                                                              |
| Loudness @ 2 FT       | 75 to 85 dB(A) Typ.                                                                        |
| Current Draw          | 40mA MAX                                                                                   |
| Housing Material      | 6/6 Nylon, Color: Black                                                                    |
| Storage Temperature   | -40° to +85° C                                                                             |
| Operating Temperature | -40° to +85° C                                                                             |
| Panel Mounting        | Recommended hole size is 1.25"(31.75mm). Thread front will fit standard 30mm(1.181") hole. |
| Knurled Nut           | Used to attach part to panel. The max recommended torque is 10 in-lbs.                     |
| Weight (Typical)      | 1.6 oz (45g)                                                                               |
| NEMA 3R,4X, & 12      | Approved with use of ACC03.                                                                |
| cUL Recognition       | cUL Recognized                                                                             |
| Options               | Please contact factory.                                                                    |

Dimensions: Inches (mm) cUL Recognized ROHS Compliant