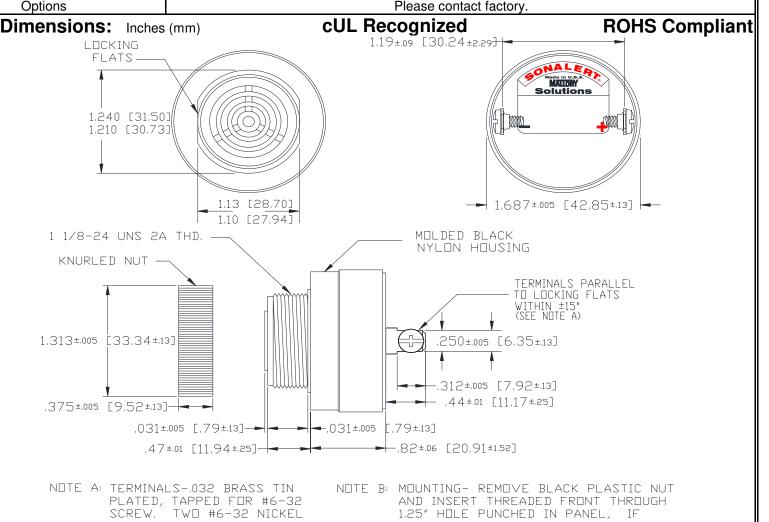

## MALIORY Mallory Sonalert Products, Inc. | Part #: SCE028SA3PS1S | Sales Outline Drawing | Revision: | B

| Specifications:       |                                                                                            |
|-----------------------|--------------------------------------------------------------------------------------------|
| Sound Level Category  | Soft                                                                                       |
| Mode of Operation     | Short Beep @ 1 PPS, 10% Duty Cycle                                                         |
| Voltage Rating        | 10 to 28 VAC                                                                               |
| Frequency             | 2900 ± 500 Hz                                                                              |
| Loudness @ 2 FT       | 65 to 75 dB(A) Typ.                                                                        |
| Current Draw          | 40mA MAX                                                                                   |
| Housing Material      | 6/6 Nylon, Color: Black                                                                    |
| Storage Temperature   | -40° to +85° C                                                                             |
| Operating Temperature | -40° to +85° C                                                                             |
| Panel Mounting        | Recommended hole size is 1.25"(31.75mm). Thread front will fit standard 30mm(1.181") hole. |
| Knurled Nut           | Used to attach part to panel. The max recommended torque is 10 in-lbs.                     |
| Weight (Typical)      | 1.6 oz (45g)                                                                               |
| NEMA 3R,4X, & 12      | Approved with use of ACC03.                                                                |
| cUL Recognition       | cUL Recognized                                                                             |
| Ontions               | Places contact factory                                                                     |

PLATED BRASS SCREWS INCLUDED, WILL ACCEPT 1/4"

QUICK CONNECT.

DRIENTATION IS NEEDED, NOTE LOCKING

FLATS ON DRAWING, SCREW NUT BACK

ON. DO NOT OVERTIGHTEN.