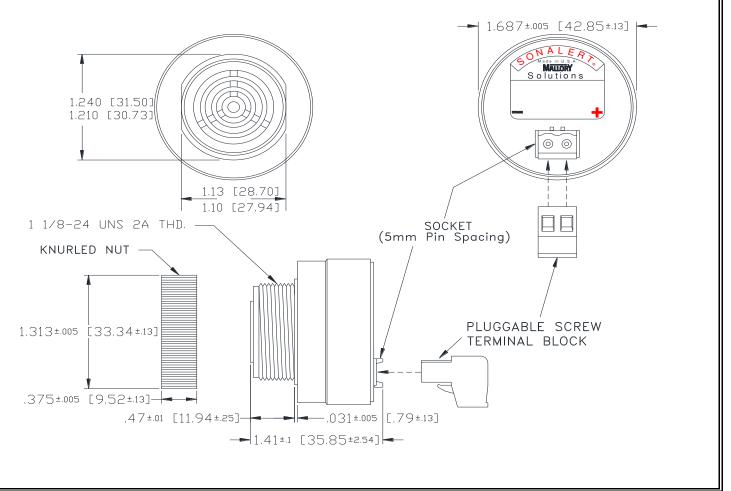

## MALLORY Mallory Sonalert Products, Inc. Part #: SCE028SD3CTB Revision: **Sales Outline Drawing Specifications:** Sound Level Category Soft Mode of Operation Continuous Voltage Rating 16 to 28 VDC 2900 ± 500 Hz Frequency Loudness @ 2 FT 65 to 75 dB(A) Typ. **Current Draw** 40mA MAX Housing Material 6/6 Nylon, Color: Black Storage Temperature -40° to +85° C Operating Temperature -40° to +85° C **Panel Mounting** Recommended hole size is 1.25"(31.75mm). Thread front will fit standard 30mm(1.181") hole. Used to attach part to panel. The max recommended torque is 10 in-lbs. Knurled Nut Weight (Typical) 1.6 oz (45g) NEMA 3R,4X, & 12 Approved with use of ACC03. cUL Recognition cUL Recognized

Dimensions: Inches (mm) cUL Recognized ROHS Compliant

Please contact factory.

Options