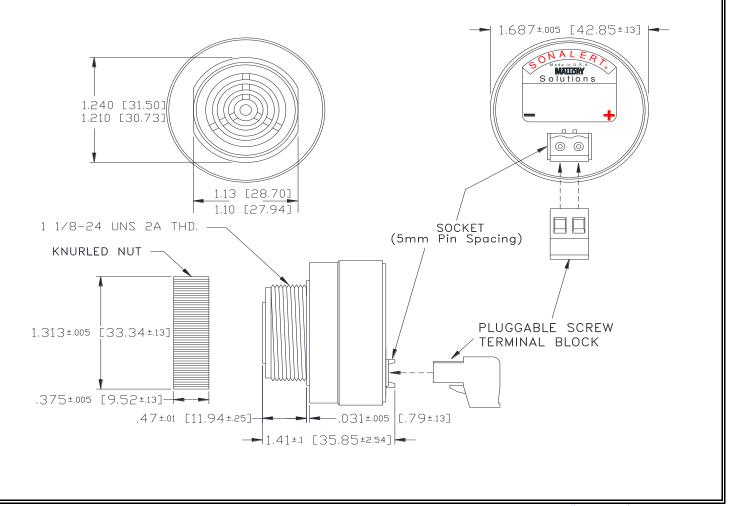

## MALLORY Mallory Sonalert Products, Inc. | Part #: SCE028XA3DL1B Sales Outline Drawing | Revision: C

Specifications:

| Sound Level Category  | Extra Loud                                                                                 |
|-----------------------|--------------------------------------------------------------------------------------------|
| Mode of Operation     | 10 Sec On-Delay Continuous                                                                 |
| Voltage Rating        | 16 to 28 VAC                                                                               |
| Frequency             | 2900 ± 500 Hz                                                                              |
| Loudness @ 2 FT       | 95 to 105 dB(A) Typ.                                                                       |
| Current Draw          | 40mA MAX                                                                                   |
| Housing Material      | 6/6 Nylon, Color: Black                                                                    |
| Storage Temperature   | -40° to +85° C                                                                             |
| Operating Temperature | -40° to +85° C                                                                             |
| Panel Mounting        | Recommended hole size is 1.25"(31.75mm). Thread front will fit standard 30mm(1.181") hole. |
| Knurled Nut           | Used to attach part to panel. The max recommended torque is 10 in-lbs.                     |
| Weight (Typical)      | 1.6 oz (45g)                                                                               |
| NEMA 3R,4X, & 12      | Approved with use of ACC03.                                                                |
| cUL Recognition       | cUL Recognized                                                                             |
| Options               | Please contact factory.                                                                    |

Dimensions: Inches (mm) cUL Recognized ROHS Compliant