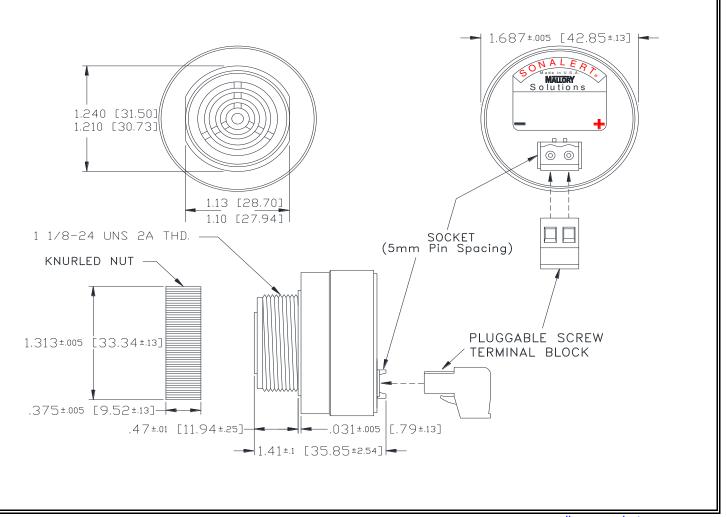

## MALLORY Mallory Sonalert Products,Inc. | Sales Outline Drawing

Part #: SCE048LA3SU2B
Revision:

**Specifications:** 

| opoomounoo.           |                                                                                            |
|-----------------------|--------------------------------------------------------------------------------------------|
| Sound Level Category  | Loud                                                                                       |
| Mode of Operation     | Fast Speed Up @ 0.5 -8 PPS in 30 Seconds                                                   |
| Voltage Rating        | 28 to 48 VAC                                                                               |
| Frequency             | 2900 ± 500 Hz                                                                              |
| Loudness @ 2 FT       | 85 to 95 dB(A) Typ.                                                                        |
| Current Draw          | 40mA MAX                                                                                   |
| Housing Material      | 6/6 Nylon, Color: Black                                                                    |
| Storage Temperature   | -40° to +85° C                                                                             |
| Operating Temperature | -40° to +85° C                                                                             |
| Panel Mounting        | Recommended hole size is 1.25"(31.75mm). Thread front will fit standard 30mm(1.181") hole. |
| Knurled Nut           | Used to attach part to panel. The max recommended torque is 10 in-lbs.                     |
| Weight (Typical)      | 1.6 oz (45g)                                                                               |
| NEMA 3R,4X, & 12      | Approved with use of ACC03.                                                                |
| cUL Recognition       | Supply voltage shall employ Transient Voltage Surge Suppression.                           |
| Options               | Please contact factory.                                                                    |

Dimensions: Inches (mm) cUL Recognized