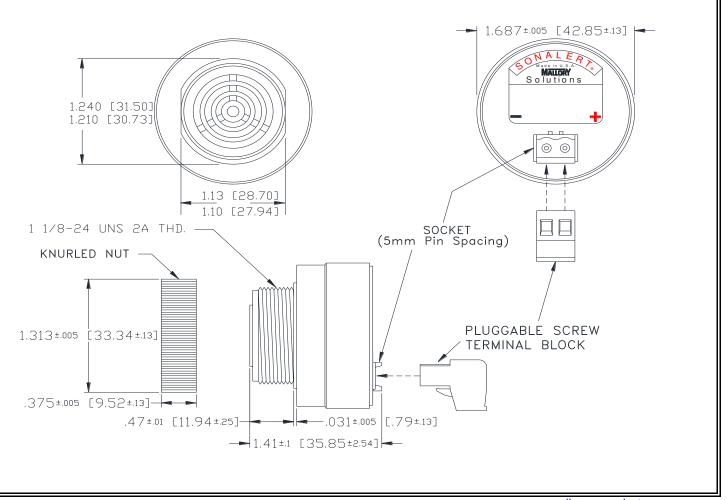

## MALLORY Mallory Sonalert Products, Inc. Part #: Sales Outline Drawing Revision:

SCE048LD3SR4B

| Sound Level Category  | Loud                                                                                       |
|-----------------------|--------------------------------------------------------------------------------------------|
| Mode of Operation     | Siren Sweep 2.6 - 3.2 kHz @ 2 Sweeps per Sec.                                              |
| Voltage Rating        | 28 to 48 VDC                                                                               |
| Frequency             | 2900 ± 500 Hz                                                                              |
| Loudness @ 2 FT       | 85 to 95 dB(A) Typ.                                                                        |
| Current Draw          | 40mA MAX                                                                                   |
| Housing Material      | 6/6 Nylon, Color: Black                                                                    |
| Storage Temperature   | -40° to +85° C                                                                             |
| Operating Temperature | -40° to +85° C                                                                             |
| Panel Mounting        | Recommended hole size is 1.25"(31.75mm). Thread front will fit standard 30mm(1.181") hole. |
| Knurled Nut           | Used to attach part to panel. The max recommended torque is 10 in-lbs.                     |
| Weight (Typical)      | 1.6 oz (45g)                                                                               |
| NEMA 3R,4X, & 12      | Approved with use of ACC03.                                                                |
| cUL Recognition       | Supply voltage shall employ Transient Voltage Surge Suppression.                           |
| Options               | Please contact factory.                                                                    |

cUL Recognized **ROHS Compliant Dimensions:** Inches (mm)