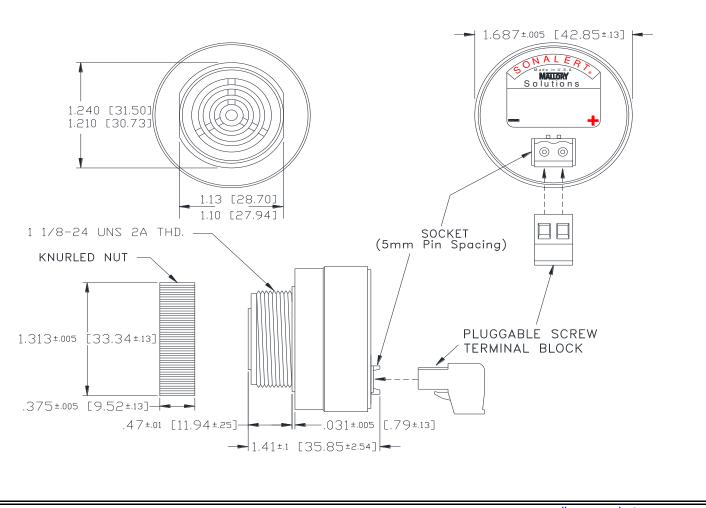

## MALLORY Mallory Sonalert Products, Inc. Part #: Sales Outline Drawing Revision:

SCE048MA2FP1B B

| _  |   |              |              | - 4 | • |   |   | - | • |   |    |   |   |
|----|---|--------------|--------------|-----|---|---|---|---|---|---|----|---|---|
| C. | _ | $\mathbf{a}$ | $\mathbf{a}$ |     | • | ^ | • |   |   | ^ | 10 |   |   |
| S  | u | e            | L            |     |   | L | a | ш | ı | u |    | 3 | - |
| _  | _ | _            | _            |     | - | _ | _ |   | - | _ |    | _ | - |

| Sound Level Category  | Medium                                                                                     |  |  |  |  |  |  |  |
|-----------------------|--------------------------------------------------------------------------------------------|--|--|--|--|--|--|--|
| Mode of Operation     | Fast Pulse @ 10 PPS                                                                        |  |  |  |  |  |  |  |
| Voltage Rating        | 28 to 48 VAC                                                                               |  |  |  |  |  |  |  |
| Frequency             | 2000 ± 500 Hz                                                                              |  |  |  |  |  |  |  |
| Loudness @ 2 FT       | 75 to 85 dB(A) Typ.                                                                        |  |  |  |  |  |  |  |
| Current Draw          | 40mA MAX                                                                                   |  |  |  |  |  |  |  |
| Housing Material      | 6/6 Nylon, Color: Black                                                                    |  |  |  |  |  |  |  |
| Storage Temperature   | -40° to +85° C                                                                             |  |  |  |  |  |  |  |
| Operating Temperature | -40° to +85° C                                                                             |  |  |  |  |  |  |  |
| Panel Mounting        | Recommended hole size is 1.25"(31.75mm). Thread front will fit standard 30mm(1.181") hole. |  |  |  |  |  |  |  |
| Knurled Nut           | Used to attach part to panel. The max recommended torque is 10 in-lbs.                     |  |  |  |  |  |  |  |
| Weight (Typical)      | 1.6 oz (45g)                                                                               |  |  |  |  |  |  |  |
| NEMA 3R,4X, & 12      | Approved with use of ACC03.                                                                |  |  |  |  |  |  |  |
| cUL Recognition       | Supply voltage shall employ Transient Voltage Surge Suppression.                           |  |  |  |  |  |  |  |
| Options               | Please contact factory.                                                                    |  |  |  |  |  |  |  |
|                       |                                                                                            |  |  |  |  |  |  |  |

**Dimensions:** Inches (mm)