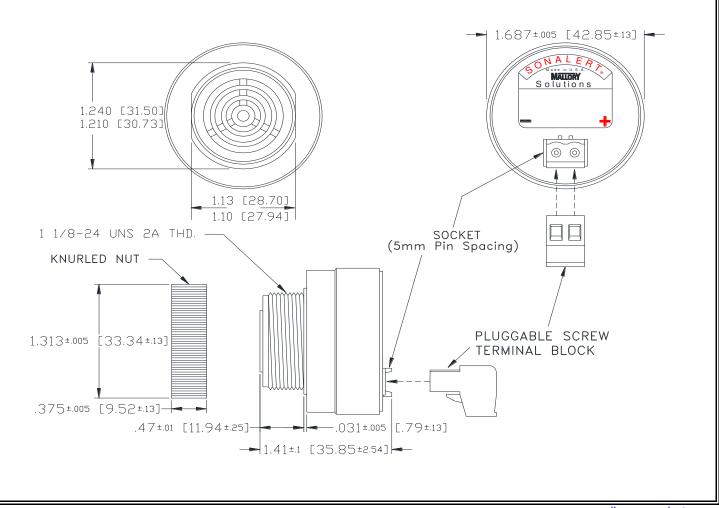

## MALLORY Mallory Sonalert Products, Inc. Part #: SCE048MA3CTB Revision: **Sales Outline Drawing**

|--|

| Sound Level Category  | Medium                                                                                     |
|-----------------------|--------------------------------------------------------------------------------------------|
| Mode of Operation     | Continuous                                                                                 |
| Voltage Rating        | 28 to 48 VAC                                                                               |
| Frequency             | 2900 ± 500 Hz                                                                              |
| Loudness @ 2 FT       | 75 to 85 dB(A) Typ.                                                                        |
| Current Draw          | 40mA MAX                                                                                   |
| Housing Material      | 6/6 Nylon, Color: Black                                                                    |
| Storage Temperature   | -40° to +85° C                                                                             |
| Operating Temperature | -40° to +85° C                                                                             |
| Panel Mounting        | Recommended hole size is 1.25"(31.75mm). Thread front will fit standard 30mm(1.181") hole. |
| Knurled Nut           | Used to attach part to panel. The max recommended torque is 10 in-lbs.                     |
| Weight (Typical)      | 1.6 oz (45g)                                                                               |
| NEMA 3R,4X, & 12      | Approved with use of ACC03.                                                                |
| cUL Recognition       | cUL Recognized                                                                             |
| Options               | Please contact factory.                                                                    |

cUL Recognized **ROHS Compliant Dimensions:** Inches (mm)