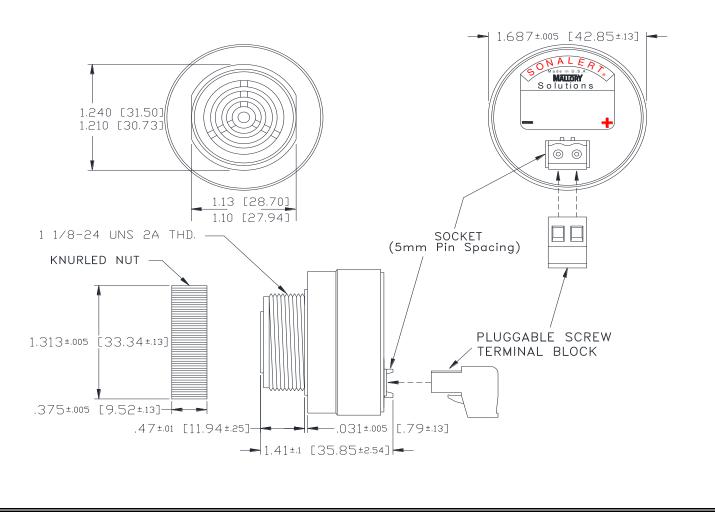

## MALLORY Mallory Sonalert Products,Inc. | Sales Outline Drawing

Part #: SCE048MD3ED5B

Revision: C

**Specifications:** 

| Medium                                                                                     |
|--------------------------------------------------------------------------------------------|
| 10 Sec On-Delay Double Pulse @ 5 PPS                                                       |
| 28 to 48 VDC                                                                               |
| 2900 ± 500 Hz                                                                              |
| 75 to 85 dB(A) Typ.                                                                        |
| 40mA MAX                                                                                   |
| 6/6 Nylon, Color: Black                                                                    |
| -40° to +85° C                                                                             |
| -40° to +85° C                                                                             |
| Recommended hole size is 1.25"(31.75mm). Thread front will fit standard 30mm(1.181") hole. |
| Used to attach part to panel. The max recommended torque is 10 in-lbs.                     |
| 1.6 oz (45g)                                                                               |
| Approved with use of ACC03.                                                                |
| Supply voltage shall employ Transient Voltage Surge Suppression.                           |
| Please contact factory.                                                                    |
|                                                                                            |

Dimensions: Inches (mm) cUL Recognized ROHS Compliant