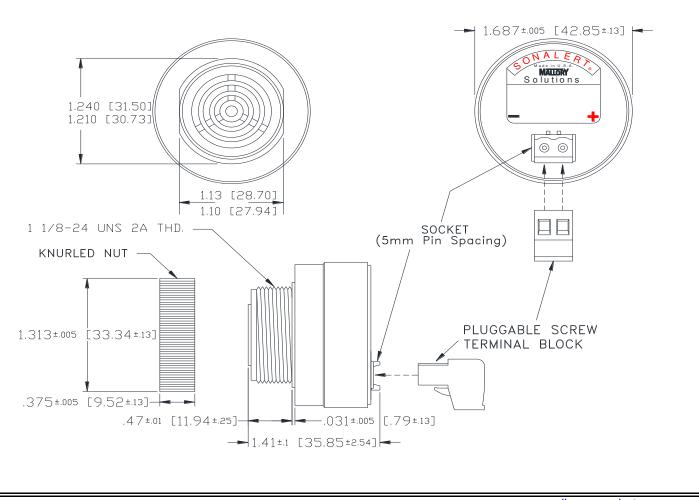

## MALLORY Mallory Sonalert Products,Inc. | Part #: SCE048SA3PS1B Sales Outline Drawing | Revision: C

**Specifications:** 

| Sound Level Category  | Soft                                                                                       |
|-----------------------|--------------------------------------------------------------------------------------------|
| Mode of Operation     | Short Beep @ 1 PPS, 10% Duty Cycle                                                         |
| Voltage Rating        | 28 to 48 VAC                                                                               |
| Frequency             | 2900 ± 500 Hz                                                                              |
| Loudness @ 2 FT       | 65 to 75 dB(A) Typ.                                                                        |
| Current Draw          | 40mA MAX                                                                                   |
| Housing Material      | 6/6 Nylon, Color: Black                                                                    |
| Storage Temperature   | -40° to +85° C                                                                             |
| Operating Temperature | -40° to +85° C                                                                             |
| Panel Mounting        | Recommended hole size is 1.25"(31.75mm). Thread front will fit standard 30mm(1.181") hole. |
| Knurled Nut           | Used to attach part to panel. The max recommended torque is 10 in-lbs.                     |
| Weight (Typical)      | 1.6 oz (45g)                                                                               |
| NEMA 3R,4X, & 12      | Approved with use of ACC03.                                                                |
| cUL Recognition       | Supply voltage shall employ Transient Voltage Surge Suppression.                           |
| Options               | Please contact factory.                                                                    |

Dimensions: Inches (mm) cUL Recognized ROHS Compliant