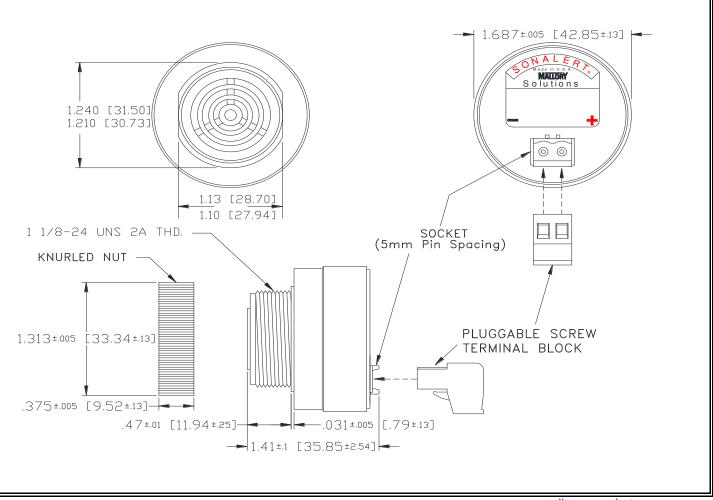

## MALLORY Mallory Sonalert Products,Inc. | Sales Outline Drawing

Part #: SCE048SA3SR3B

Revision: B

Specifications:

| <del>opoomoanomor</del> |                                                                                            |
|-------------------------|--------------------------------------------------------------------------------------------|
| Sound Level Category    | Soft                                                                                       |
| Mode of Operation       | Siren Sweep 2.6 - 3.2 kHz @ 5 Sweeps per Sec.                                              |
| Voltage Rating          | 28 to 48 VAC                                                                               |
| Frequency               | 2900 ± 500 Hz                                                                              |
| Loudness @ 2 FT         | 65 to 75 dB(A) Typ.                                                                        |
| Current Draw            | 40mA MAX                                                                                   |
| Housing Material        | 6/6 Nylon, Color: Black                                                                    |
| Storage Temperature     | -40° to +85° C                                                                             |
| Operating Temperature   | -40° to +85° C                                                                             |
| Panel Mounting          | Recommended hole size is 1.25"(31.75mm). Thread front will fit standard 30mm(1.181") hole. |
| Knurled Nut             | Used to attach part to panel. The max recommended torque is 10 in-lbs.                     |
| Weight (Typical)        | 1.6 oz (45g)                                                                               |
| NEMA 3R,4X, & 12        | Approved with use of ACC03.                                                                |
| cUL Recognition         | Supply voltage shall employ Transient Voltage Surge Suppression.                           |
| Options                 | Please contact factory.                                                                    |
|                         |                                                                                            |

Dimensions: Inches (mm) cUL Recognized

**ROHS Compliant** 