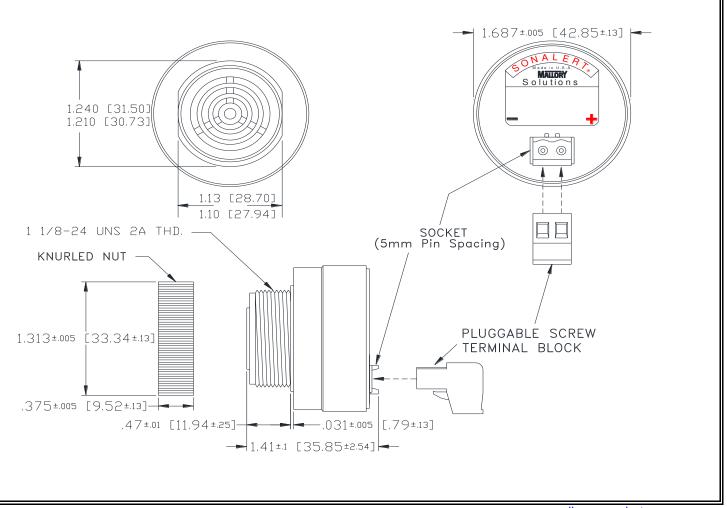

## MALLORY Mallory Sonalert Products, Inc. | Part #: SCE120LA3DP3B | Sales Outline Drawing | C

|--|

| Sound Level Category  | Loud                                                                                       |
|-----------------------|--------------------------------------------------------------------------------------------|
| Mode of Operation     | Slow Double Pulse @ 0.5 PPS                                                                |
| Voltage Rating        | 48 to 120 VAC                                                                              |
| Frequency             | 2900 ± 500 Hz                                                                              |
| Loudness @ 2 FT       | 85 to 95 dB(A) Typ.                                                                        |
| Current Draw          | 40mA MAX                                                                                   |
| Housing Material      | 6/6 Nylon, Color: Black                                                                    |
| Storage Temperature   | -40° to +85° C                                                                             |
| Operating Temperature | -40° to +85° C                                                                             |
| Panel Mounting        | Recommended hole size is 1.25"(31.75mm). Thread front will fit standard 30mm(1.181") hole. |
| Knurled Nut           | Used to attach part to panel. The max recommended torque is 10 in-lbs.                     |
| Weight (Typical)      | 1.6 oz (45g)                                                                               |
| NEMA 3R,4X, & 12      | Approved with use of ACC03.                                                                |
| cUL Recognition       | Supply voltage shall employ Transient Voltage Surge Suppression.                           |
| Options               | Please contact factory.                                                                    |
|                       |                                                                                            |

**Dimensions:** Inches (mm)