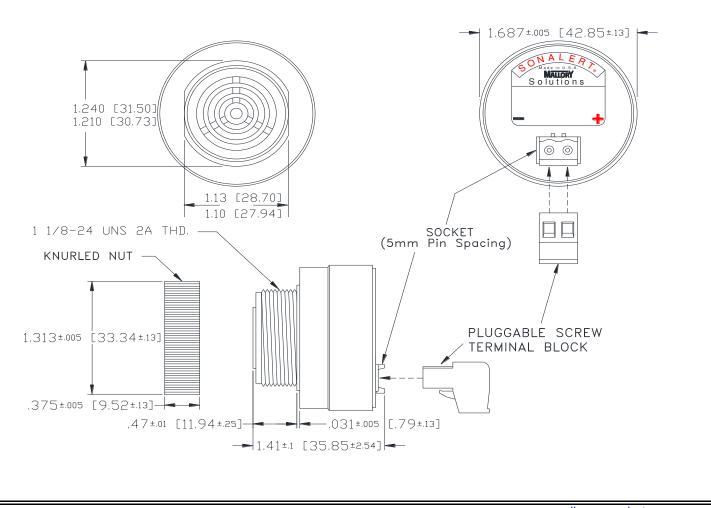

## MALLORY Mallory Sonalert Products, Inc. | Part #: SCE120MA2CT1B Sales Outline Drawing | Revision: B

Specifications:

| Sound Level Category  | Medium                                                                                     |
|-----------------------|--------------------------------------------------------------------------------------------|
| Mode of Operation     | Continuous                                                                                 |
| Voltage Rating        | 48 to 120 VAC                                                                              |
| Frequency             | 2000 ± 500 Hz                                                                              |
| Loudness @ 2 FT       | 75 to 85 dB(A) Typ.                                                                        |
| Current Draw          | 40mA MAX                                                                                   |
| Housing Material      | 6/6 Nylon, Color: Black                                                                    |
| Storage Temperature   | -40° to +85° C                                                                             |
| Operating Temperature | -40° to +85° C                                                                             |
| Panel Mounting        | Recommended hole size is 1.25"(31.75mm). Thread front will fit standard 30mm(1.181") hole. |
| Knurled Nut           | Used to attach part to panel. The max recommended torque is 10 in-lbs.                     |
| Weight (Typical)      | 1.6 oz (45g)                                                                               |
| NEMA 3R,4X, & 12      | Approved with use of ACC03.                                                                |
| cUL Recognition       | Supply voltage shall employ Transient Voltage Surge Suppression.                           |
| Options               | Please contact factory.                                                                    |
|                       |                                                                                            |

Dimensions: Inches (mm) cUL Recognized ROHS Compliant