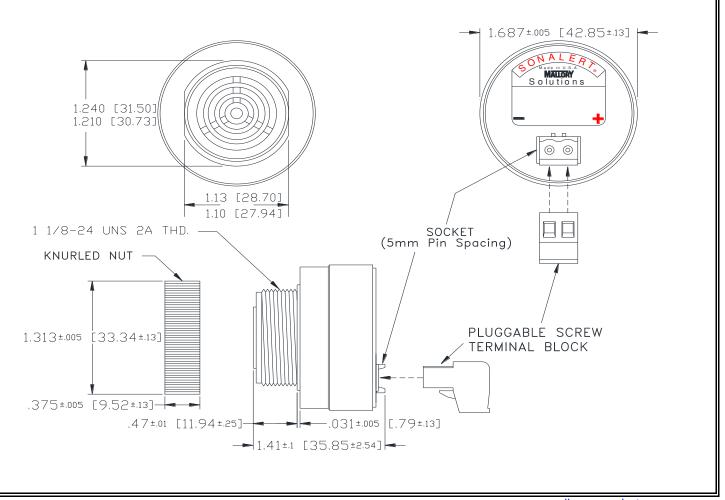

## MALLORY Mallory Sonalert Products,Inc. Part Sales Outline Drawing

Part #: SCE120MA3DL1B

Revision: B

Specifications:

| opoooaoo.             |                                                                                            |
|-----------------------|--------------------------------------------------------------------------------------------|
| Sound Level Category  | Medium                                                                                     |
| Mode of Operation     | 10 Sec On-Delay Continuous                                                                 |
| Voltage Rating        | 48 to 120 VAC                                                                              |
| Frequency             | 2900 ± 500 Hz                                                                              |
| Loudness @ 2 FT       | 75 to 85 dB(A) Typ.                                                                        |
| Current Draw          | 40mA MAX                                                                                   |
| Housing Material      | 6/6 Nylon, Color: Black                                                                    |
| Storage Temperature   | -40° to +85° C                                                                             |
| Operating Temperature | -40° to +85° C                                                                             |
| Panel Mounting        | Recommended hole size is 1.25"(31.75mm). Thread front will fit standard 30mm(1.181") hole. |
| Knurled Nut           | Used to attach part to panel. The max recommended torque is 10 in-lbs.                     |
| Weight (Typical)      | 1.6 oz (45g)                                                                               |
| NEMA 3R,4X, & 12      | Approved with use of ACC03.                                                                |
| cUL Recognition       | Supply voltage shall employ Transient Voltage Surge Suppression.                           |
| Options               | Please contact factory.                                                                    |

Dimensions: Inches (mm) CU