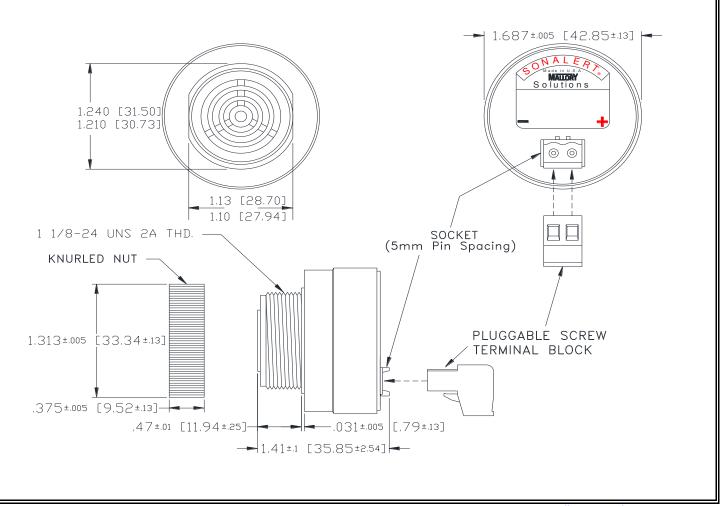

## MALLORY Mallory Sonalert Products, Inc. Part of Sales Outline Drawing

Part #: SCE120MA3DT7B

Revision: B

Specifications:

| Sound Level Category  | Medium                                                                                     |
|-----------------------|--------------------------------------------------------------------------------------------|
| Mode of Operation     | Dual Tone 3.8 - 3.7 kHz @ 7 WPS                                                            |
| Voltage Rating        | 48 to 120 VAC                                                                              |
| Frequency             | 2900 ± 500 Hz                                                                              |
| Loudness @ 2 FT       | 75 to 85 dB(A) Typ.                                                                        |
| Current Draw          | 40mA MAX                                                                                   |
| Housing Material      | 6/6 Nylon, Color: Black                                                                    |
| Storage Temperature   | -40° to +85° C                                                                             |
| Operating Temperature | -40° to +85° C                                                                             |
| Panel Mounting        | Recommended hole size is 1.25"(31.75mm). Thread front will fit standard 30mm(1.181") hole. |
| Knurled Nut           | Used to attach part to panel. The max recommended torque is 10 in-lbs.                     |
| Weight (Typical)      | 1.6 oz (45g)                                                                               |
| NEMA 3R,4X, & 12      | Approved with use of ACC03.                                                                |
| cUL Recognition       | Supply voltage shall employ Transient Voltage Surge Suppression.                           |
| Options               | Please contact factory.                                                                    |

Dimensions: Inches (mm) cUL Recognized ROHS Compliant