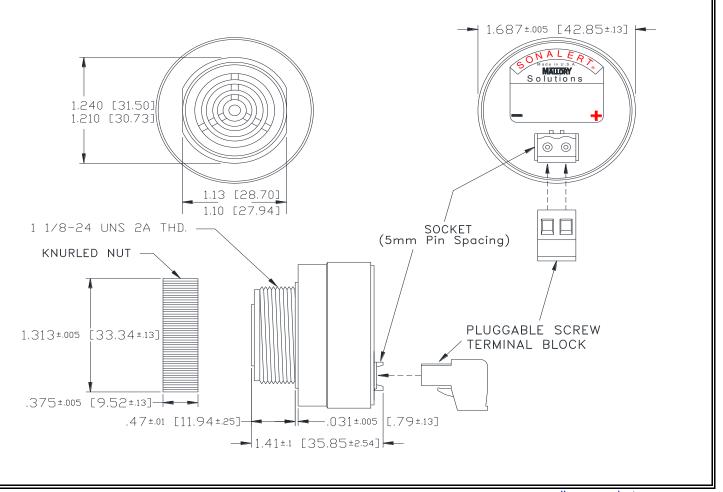

## MALLORY Mallory Sonalert Products, Inc. | Part #: SCE120SA3DT8B Sales Outline Drawing | Revision: B

**Specifications:** 

| Sound Level Category  | Soft                                                                                       |
|-----------------------|--------------------------------------------------------------------------------------------|
| Mode of Operation     | Dual Tone 3.8 - 3.7 kHz @ 1.5 WPS                                                          |
| Voltage Rating        | 48 to 120 VAC                                                                              |
| Frequency             | 2900 ± 500 Hz                                                                              |
| Loudness @ 2 FT       | 65 to 75 dB(A) Typ.                                                                        |
| Current Draw          | 40mA MAX                                                                                   |
| Housing Material      | 6/6 Nylon, Color: Black                                                                    |
| Storage Temperature   | -40° to +85° C                                                                             |
| Operating Temperature | -40° to +85° C                                                                             |
| Panel Mounting        | Recommended hole size is 1.25"(31.75mm). Thread front will fit standard 30mm(1.181") hole. |
| Knurled Nut           | Used to attach part to panel. The max recommended torque is 10 in-lbs.                     |
| Weight (Typical)      | 1.6 oz (45g)                                                                               |
| NEMA 3R,4X, & 12      | Approved with use of ACC03.                                                                |
| cUL Recognition       | Supply voltage shall employ Transient Voltage Surge Suppression.                           |
| Options               | Please contact factory.                                                                    |

Dimensions: Inches (mm) cUL Recognized ROHS Compliant