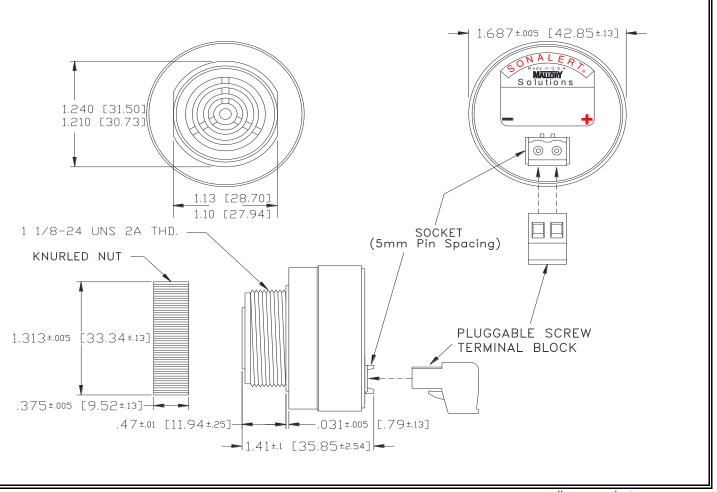

## MALLORY Mallory Sonalert Products,Inc. | Part #: Sales Outline Drawing | Revision:

Part #: SCE120SA3SR4B

Revision: B

Specifications:

| - p                   |                                                                                            |
|-----------------------|--------------------------------------------------------------------------------------------|
| Sound Level Category  | Soft                                                                                       |
| Mode of Operation     | Siren Sweep 2.6 - 3.2 kHz @ 2 Sweeps per Sec.                                              |
| Voltage Rating        | 48 to 120 VAC                                                                              |
| Frequency             | 2900 ± 500 Hz                                                                              |
| Loudness @ 2 FT       | 65 to 75 dB(A) Typ.                                                                        |
| Current Draw          | 40mA MAX                                                                                   |
| Housing Material      | 6/6 Nylon, Color: Black                                                                    |
| Storage Temperature   | -40° to +85° C                                                                             |
| Operating Temperature | -40° to +85° C                                                                             |
| Panel Mounting        | Recommended hole size is 1.25"(31.75mm). Thread front will fit standard 30mm(1.181") hole. |
| Knurled Nut           | Used to attach part to panel. The max recommended torque is 10 in-lbs.                     |
| Weight (Typical)      | 1.6 oz (45g)                                                                               |
| NEMA 3R,4X, & 12      | Approved with use of ACC03.                                                                |
| cUL Recognition       | Supply voltage shall employ Transient Voltage Surge Suppression.                           |
| Options               | Please contact factory.                                                                    |

Dimensions: Inches (mm)