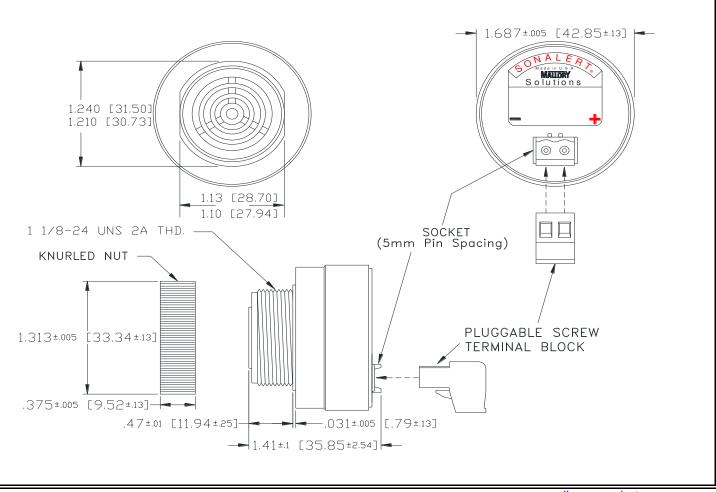

## MALLORY Mallory Sonalert Products, Inc. | Part #: SCE120XA3DP2B Sales Outline Drawing | Revision: D

Specifications:

| Sound Level Category  | Extra Loud                                                                                 |
|-----------------------|--------------------------------------------------------------------------------------------|
| Mode of Operation     | Fast Double Pulse @ 2 PPS                                                                  |
| Voltage Rating        | 48 to 120 VAC                                                                              |
| Frequency             | 2900 ± 500 Hz                                                                              |
| Loudness @ 2 FT       | 95 to 105 dB(A) Typ.                                                                       |
| Current Draw          | 70mA MAX                                                                                   |
| Housing Material      | 6/6 Nylon, Color: Black                                                                    |
| Storage Temperature   | -40° to +85° C                                                                             |
| Operating Temperature | -40° to +85° C                                                                             |
| Panel Mounting        | Recommended hole size is 1.25"(31.75mm). Thread front will fit standard 30mm(1.181") hole. |
| Knurled Nut           | Used to attach part to panel. The max recommended torque is 10 in-lbs.                     |
| Weight (Typical)      | 1.6 oz (45g)                                                                               |
| NEMA 3R,4X, & 12      | Approved with use of ACC03.                                                                |
| cUL Recognition       | Supply voltage shall employ Transient Voltage Surge Suppression.                           |
| Options               | Please contact factory.                                                                    |
|                       |                                                                                            |

Dimensions: Inches (mm) cUL Recognized ROHS Compliant