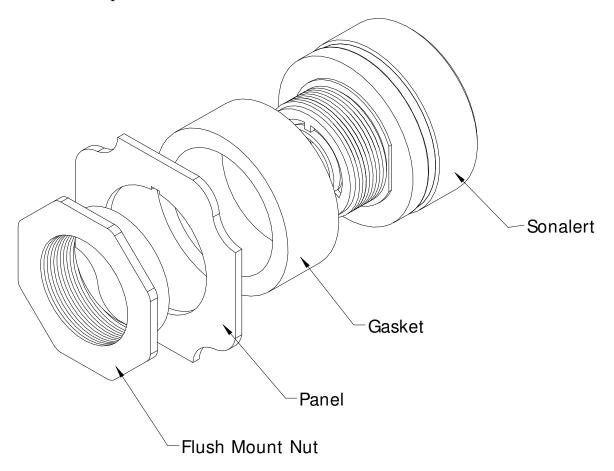

## Flush Mount - 16mm

For use with panel hole of 32mm diameter and minimum thickness of 1.5mm.

## **Instructions for Assembly:**

- 1. Place Flush Mount Nut through hole in panel (Nut is keyed).
- 2. Place Gasket over Flush Mount Nut.
- 3. Screw Sonalert into assembly and tighten.