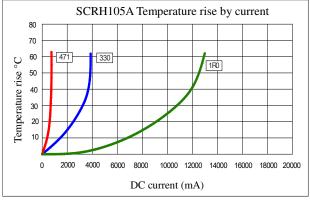

M, Xilinx, Pulse, ON, Everlight and Freescale. Main products comprise IC, Modules, Potentiometer, IC Socket, Relay, Connector. Our parts cover such applications as commercial, industrial, and automotives areas.

We are looking forward to setting up business relationship with you and hope to provide you with the best service and solution. Let us make a better world for our industry!



# Contact us

Tel: +86-755-8981 8866 Fax: +86-755-8427 6832 Email & Skype: info@chipsmall.com Web: www.chipsmall.com Address: A1208, Overseas Decoration Building, #122 Zhenhua RD., Futian, Shenzhen, China



# SCRH105A

## **SMD POWER INDUCTORS**



- Features
- 1. Magnetically shielded construction
- 2 Excellent Power Density
- 3 Engineered to Provide High Efficiency

### **ELECTRICAL CHARACTERISTICS**







(1). Inductance tolerance for 1.0uH~8.2uH: ±30%, for 10uH~470uH: ±20%. Tested at 0.25V, 0ADC and 25°C

(2). DCR measured at 25°C.

(3). The DC current at which the inductance decreases by 25% from its initial value.

(4). The DC current that results in a 40°C temperature rise from 25°Cambient.

#### **Click here for QUANTITY PER REEL & PACKING INFORMATION**

### Custom versions available upon request.

©2011 Signal Transformer –Specification subject to change without notice. 07.11