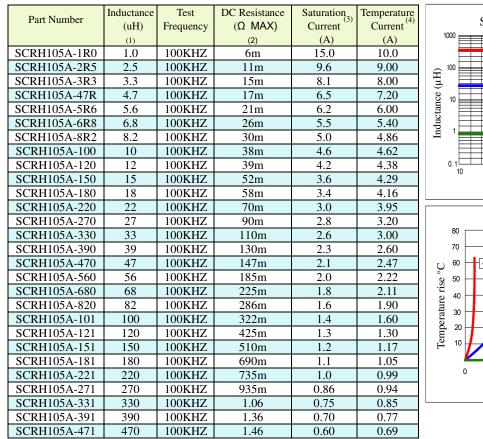

### **ELECTRICAL CHARACTERISTICS**

(1). Inductance tolerance for 1.0uH~8.2uH: ±30%, for 10uH~470uH: ±20%. Tested at 0.25V, 0ADC and 25°C

(2). DCR measured at 25°C.

(3). The DC current at which the inductance decreases by 25% from its initial value.

(4). The DC current that results in a 40°C temperature rise from 25°Cambient.