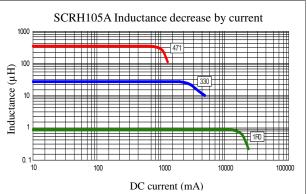

### **ELECTRICAL CHARACTERISTICS**

(1). Inductance tolerance for 1.0uH~8.2uH: ±30%, for 10uH~470uH: ±20%. Tested at 0.25V, 0ADC and 25°C

(2). DCR measured at 25°C.

(3). The DC current at which the inductance decreases by 25% from its initial value.