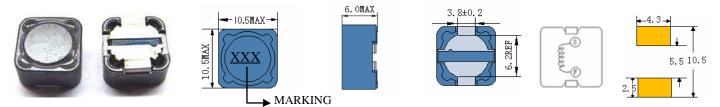

# SCRH105A

## **SMD POWER INDUCTORS**

- Features
- 1. Magnetically shielded construction
- 2 Excellent Power Density
- 3 Engineered to Provide High Efficiency