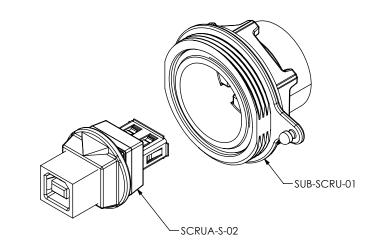

FIG. 2 (SCRU-02 SHOWN) (SAME AS FIG. 1, UNLESS OTHERWISE STATED)

| PROPRIETARY NOTE<br>THIS DOCUMENT CONTAINS INFORMATION<br>CONTROENTIAL AND PROPRIETARY TO<br>SAMTEC, INC. AND SHALL NOT BE REPRODUCED<br>OR TRANSFERRED TO OTHER DOCUMENTS OR<br>DISCLOSED TO OTHERS OR USED FOR ANY<br>PURPOSE OTHER THAN THAT WHICH IT WAS<br>OBTAINED WITHOUT THE EXPRESSED WRITEN<br>CONSENT OF SAMTEC, INC. | 520 PARK EAST BLVD, NEW ALBANY, IN 47150<br>PHONE: 812-944-6733 FAX: 812-948-5047<br>e-Mail info@SAMTEC.com code 55322 |
|----------------------------------------------------------------------------------------------------------------------------------------------------------------------------------------------------------------------------------------------------------------------------------------------------------------------------------|------------------------------------------------------------------------------------------------------------------------|
| DO NOT SCALE DRAWING                                                                                                                                                                                                                                                                                                             | USB PANEL MOUNT ASSEMBLY                                                                                               |
| SHEET SCALE: 1:1                                                                                                                                                                                                                                                                                                                 | DWG. NO. SCRU-XX                                                                                                       |
|                                                                                                                                                                                                                                                                                                                                  | BY: CHAD F 12/13/2004 SHEET 2 OF 2                                                                                     |