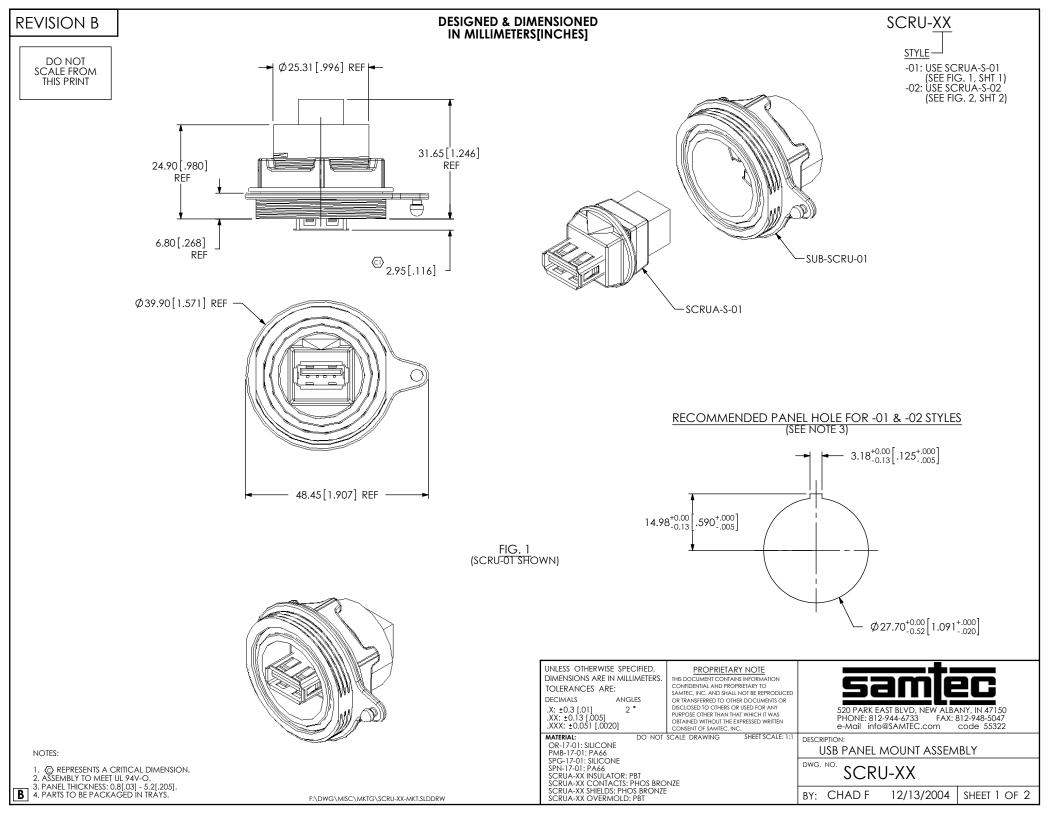

FIG. 2 (SCRU-02 SHOWN) (SAME AS FIG. 1, UNLESS OTHERWISE STATED)

| PROPRIETARY NOTE<br>THIS DOCUMENT CONTAINS INFORMATION<br>CONTROENTIAL AND PROPRIETARY TO<br>SAMTEC, INC. AND SHALL NOT BE REPRODUCED<br>OR TRANSFERRED TO OTHER DOCUMENTS OR<br>DISCLOSED TO OTHERS OR USED FOR ANY<br>PURPOSE OTHER THAN THAT WHICH IT WAS<br>OBTAINED WITHOUT THE EXPRESSED WRITEN<br>CONSENT OF SAMTEC, INC. | 520 PARK EAST BLVD, NEW ALBANY, IN 47150<br>PHONE: 812-944-6733 FAX: 812-948-5047<br>e-Mail info@SAMTEC.com code 55322 |
|----------------------------------------------------------------------------------------------------------------------------------------------------------------------------------------------------------------------------------------------------------------------------------------------------------------------------------|------------------------------------------------------------------------------------------------------------------------|
| DO NOT SCALE DRAWING                                                                                                                                                                                                                                                                                                             | USB PANEL MOUNT ASSEMBLY                                                                                               |
| SHEET SCALE: 1:1                                                                                                                                                                                                                                                                                                                 | DWG. NO. SCRU-XX                                                                                                       |
|                                                                                                                                                                                                                                                                                                                                  | BY: CHAD F 12/13/2004 SHEET 2 OF 2                                                                                     |