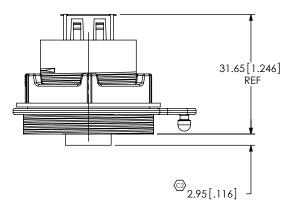

FIG. 2 (SCRU-02 SHOWN) (SAME AS FIG. 1, UNLESS OTHERWISE STATED)

| PROPRIETARY NOTE<br>THIS DOCUMENT CONTAINS INFORMATION<br>CONTROENTIAL AND PROPRIETARY TO<br>SAMTEC, INC. AND SHALL NOT BE REPRODUCED<br>OR TRANSFERRED TO OTHER DOCUMENTS OR<br>DISCLOSED TO OTHERS OR USED FOR ANY<br>PURPOSE OTHER THAN THAT WHICH IT WAS<br>OBTAINED WITHOUT THE EXPRESSED WRITEN<br>CONSENT OF SAMTEC, INC. | 520 PARK EAST BLVD, NEW ALBANY, IN 47150<br>PHONE: 812-944-6733 FAX: 812-948-5047<br>e-Mail info@SAMTEC.com code 55322 |
|----------------------------------------------------------------------------------------------------------------------------------------------------------------------------------------------------------------------------------------------------------------------------------------------------------------------------------|------------------------------------------------------------------------------------------------------------------------|
| DO NOT SCALE DRAWING                                                                                                                                                                                                                                                                                                             | USB PANEL MOUNT ASSEMBLY                                                                                               |
| SHEET SCALE: 1:1                                                                                                                                                                                                                                                                                                                 | DWG. NO. SCRU-XX                                                                                                       |
|                                                                                                                                                                                                                                                                                                                                  | BY: CHAD F 12/13/2004 SHEET 2 OF 2                                                                                     |