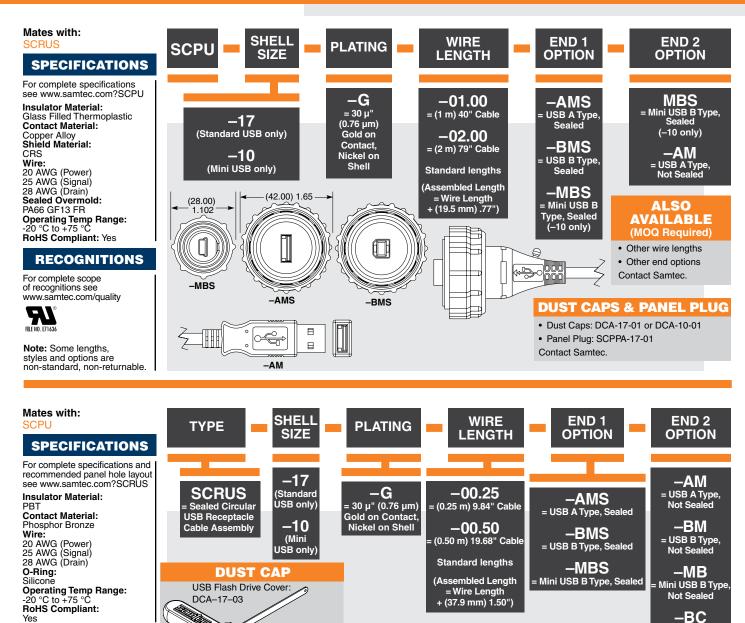

# **IP68 USB & MINI USB SOCKETS & PLUGS**

#### RECOGNITIONS

For complete scope of recognitions see www.samtec.com/guality

**Note:** Some lengths, styles and options are non-standard, non-returnable.

#### WWW.SAMTEC.COM

-AMS

(48.45)

1.907

Œ

-AMS

Device dimensions:

9999

-MBS

80.00 mm x 13.30 mm x 20.25 mm max.

(31.80)

1 252

(39.50) 1.55\_

DIA

Due to technical progress, all designs, specifications and components are subject to change without notice.