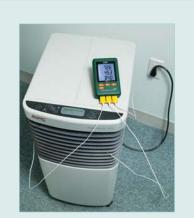

### **3-Channel Temperature Datalogger**

**Records data on an SD card in Excel® format** For easy transfer to a PC for analysis

#### **Features:**

- Triple LCD simultaneously displays 3 Type-K Temperature channels
- Datalogger date/time stamps and stores readings on an SD card in Excel<sup>®</sup> format for easy transfer to a PC
- Selectable data sampling rate: 5, 10, 30, 60, 120, 300, 600 seconds or Auto
- Complete with (6) AAA batteries, 2G SD card, Univeral AC Adaptor, (3) Type-K bead temperature probes, and mounting bracket

Simultaneously record and time stamp multiple temperature readings.

Patent Pending

| Specifications | Range                               | Resolution | Accuracy (%rdg+digits) |
|----------------|-------------------------------------|------------|------------------------|
| Temperature    | -58 to 2372°F                       | 0.1°F/°C   | ±(0.5% + 1°F)          |
|                | -100 to 1300°C                      |            | ±(0.5% + 0.5°C)        |
| Memory         | 2,000K data using 2G SD memory card |            |                        |
| Dimensions     | 5.2 x 3.1 x 1.3" (132 x 80 x 32mm)  |            |                        |
| Weight         | 9.9oz (282g)                        |            |                        |