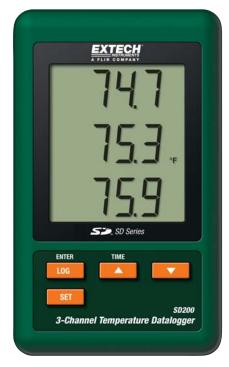

### **3-Channel Temperature Datalogger**

**Records data on an SD card in Excel® format** For easy transfer to a PC for analysis

#### **Features:**

- Triple LCD simultaneously displays 3 Type-K Temperature channels
- Datalogger date/time stamps and stores readings on an SD card in Excel<sup>®</sup> format for easy transfer to a PC
- Selectable data sampling rate: 5, 10, 30, 60, 120, 300, 600 seconds or Auto
- Complete with (6) AAA batteries, 2G SD card, Univeral AC Adaptor, (3) Type-K bead temperature probes, and mounting bracket

Simultaneously record and time stamp multiple temperature readings.

Patent Pending

| Specifications | Range                               | Resolution | Accuracy (%rdg+digits) |
|----------------|-------------------------------------|------------|------------------------|
| Temperature    | -58 to 2372°F                       | 0.1°F/°C   | ±(0.5% + 1°F)          |
|                | -100 to 1300°C                      |            | ±(0.5% + 0.5°C)        |
| Memory         | 2,000K data using 2G SD memory card |            |                        |
| Dimensions     | 5.2 x 3.1 x 1.3" (132 x 80 x 32mm)  |            |                        |
| Weight         | 9.9oz (282g)                        |            |                        |