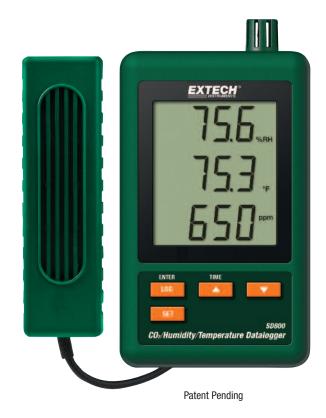

## **CO<sub>2</sub>/Humidity/Temperature Datalogger**

Records data on an SD card in Excel® format

For easy transfer to a PC for analysis

## **Features:**

- Checks for Carbon Dioxide (CO<sub>2</sub>) concentrations
- Maintenance free dual wavelength NDIR (non-dispersive infrared) CO<sub>2</sub> sensor
- Triple LCD simultaneously displays CO<sub>2</sub>, Temperature and Relative Humidity
- Measurement ranges:

CO<sub>2</sub>: 0 to 4,000ppm

Temperature: 32 to 122°F (0 to 50°C)

Humidity: 10 to 90%RH

- Datalogger date/time stamps and stores readings on an SD card in Excel® format for easy transfer to a PC
- Selectable data sampling rate: 5, 10, 30, 60, 120, 300, 600 seconds or Auto
- Complete with (6) AAA batteries, 2G SD memory card, Universal AC adaptor, and mounting bracket

NOTE: AC adaptor required for operation.

| Specifications  |                                       |
|-----------------|---------------------------------------|
| CO <sub>2</sub> | 0 to 4,000ppm                         |
| Accuracy        | ±40ppm (<1000ppm); ±5% rdg (>1000ppm) |
| Resolution      | 1ppm                                  |
| Temperature     | 32 to 122°F (0 to 50°C)               |
| Accuracy        | ±1.8°F/0.8°C                          |
| Resolution      | 0.1°F/°C                              |
| Humidity        | 10 to 90%                             |
| Accuracy        | ±4%RH                                 |
| Resolution      | 0.1%                                  |
| Datalogging     | 20M data using 2G SD memory card      |
| Dimensions      | 5.2 x 3.1 x 1.3" (132 x 80 x 32mm)    |
| Weight          | 9.9oz (282g)                          |