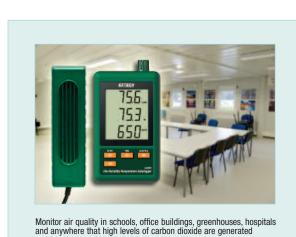

## **CO<sub>2</sub>/Humidity/Temperature Datalogger**

Records data on an SD card in Excel® format

For easy transfer to a PC for analysis

## **Features:**

- Checks for Carbon Dioxide (CO<sub>2</sub>) concentrations
- Maintenance free dual wavelength NDIR (non-dispersive infrared) CO<sub>2</sub> sensor
- Triple LCD simultaneously displays CO<sub>2</sub>, Temperature and Relative Humidity
- Measurement ranges:

CO<sub>2</sub>: 0 to 4,000ppm

Temperature: 32 to 122°F (0 to 50°C)

Humidity: 10 to 90%RH

- Datalogger date/time stamps and stores readings on an SD card in Excel® format for easy transfer to a PC
- Selectable data sampling rate: 5, 10, 30, 60, 120, 300, 600 seconds or Auto
- Complete with (6) AAA batteries, 2G SD memory card, Universal AC adaptor, and mounting bracket