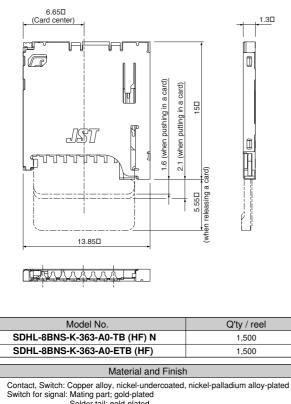

#### Connector

Solder tail; gold-plated Shell: Stainless, nickel-undercoated, selective gold-plated

#### RoHS compliance

Note: This products listed above are supplied on embossed-tape.

#### Specifications -

- Current rating: 0.5A AC, DC
- Voltage rating: 100V AC, DC
- Temperature range: -25°C to +85°C
  - (including temperature rise in applying electrical current)
- Contact resistance: Initial value/100m  $\Omega$  max. After environmental testing/40m  $\Omega$  max. (variation from initial value)
- Insulation resistance: 1,000M  $\Omega$  min.
- Withstanding voltage: 500V AC/minute
- \* Compliant with RoHS.
- \* Refer to "General Instruction and Notice when using
- Terminals and Connectors" at the end of this catalog.
- \* Contact JST for details.