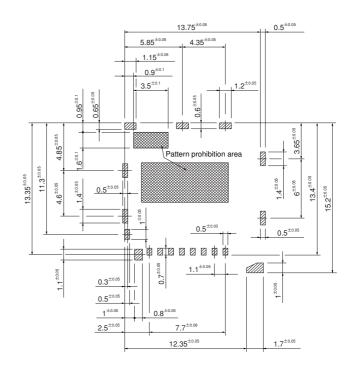

adopted.

#### Connector



Solder tail; gold-plated Shell: Stainless, nickel-undercoated, selective gold-plated

#### RoHS compliance

Note: This products listed above are supplied on embossed-tape.

#### Specifications -

- Current rating: 0.5A AC, DC
- Voltage rating: 100V AC, DC
- Temperature range: -25°C to +85°C
  - (including temperature rise in applying electrical current)
- Contact resistance: Initial value/100m  $\Omega$  max. After environmental testing/40m  $\Omega$  max. (variation from initial value)
- Insulation resistance: 1,000M  $\Omega$  min.
- Withstanding voltage: 500V AC/minute
- \* Compliant with RoHS.
- \* Refer to "General Instruction and Notice when using
- Terminals and Connectors" at the end of this catalog.
- \* Contact JST for details.

#### PC board layout