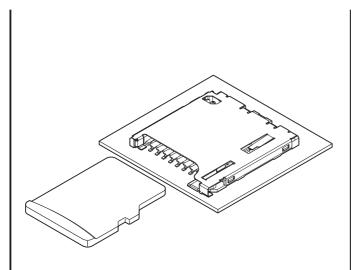

# **SDHL** CONNECTOR

This is the connector for micro-SD card connector in which mounting height of 1.4mm maximum is kept and push-push mechanism is adopted.