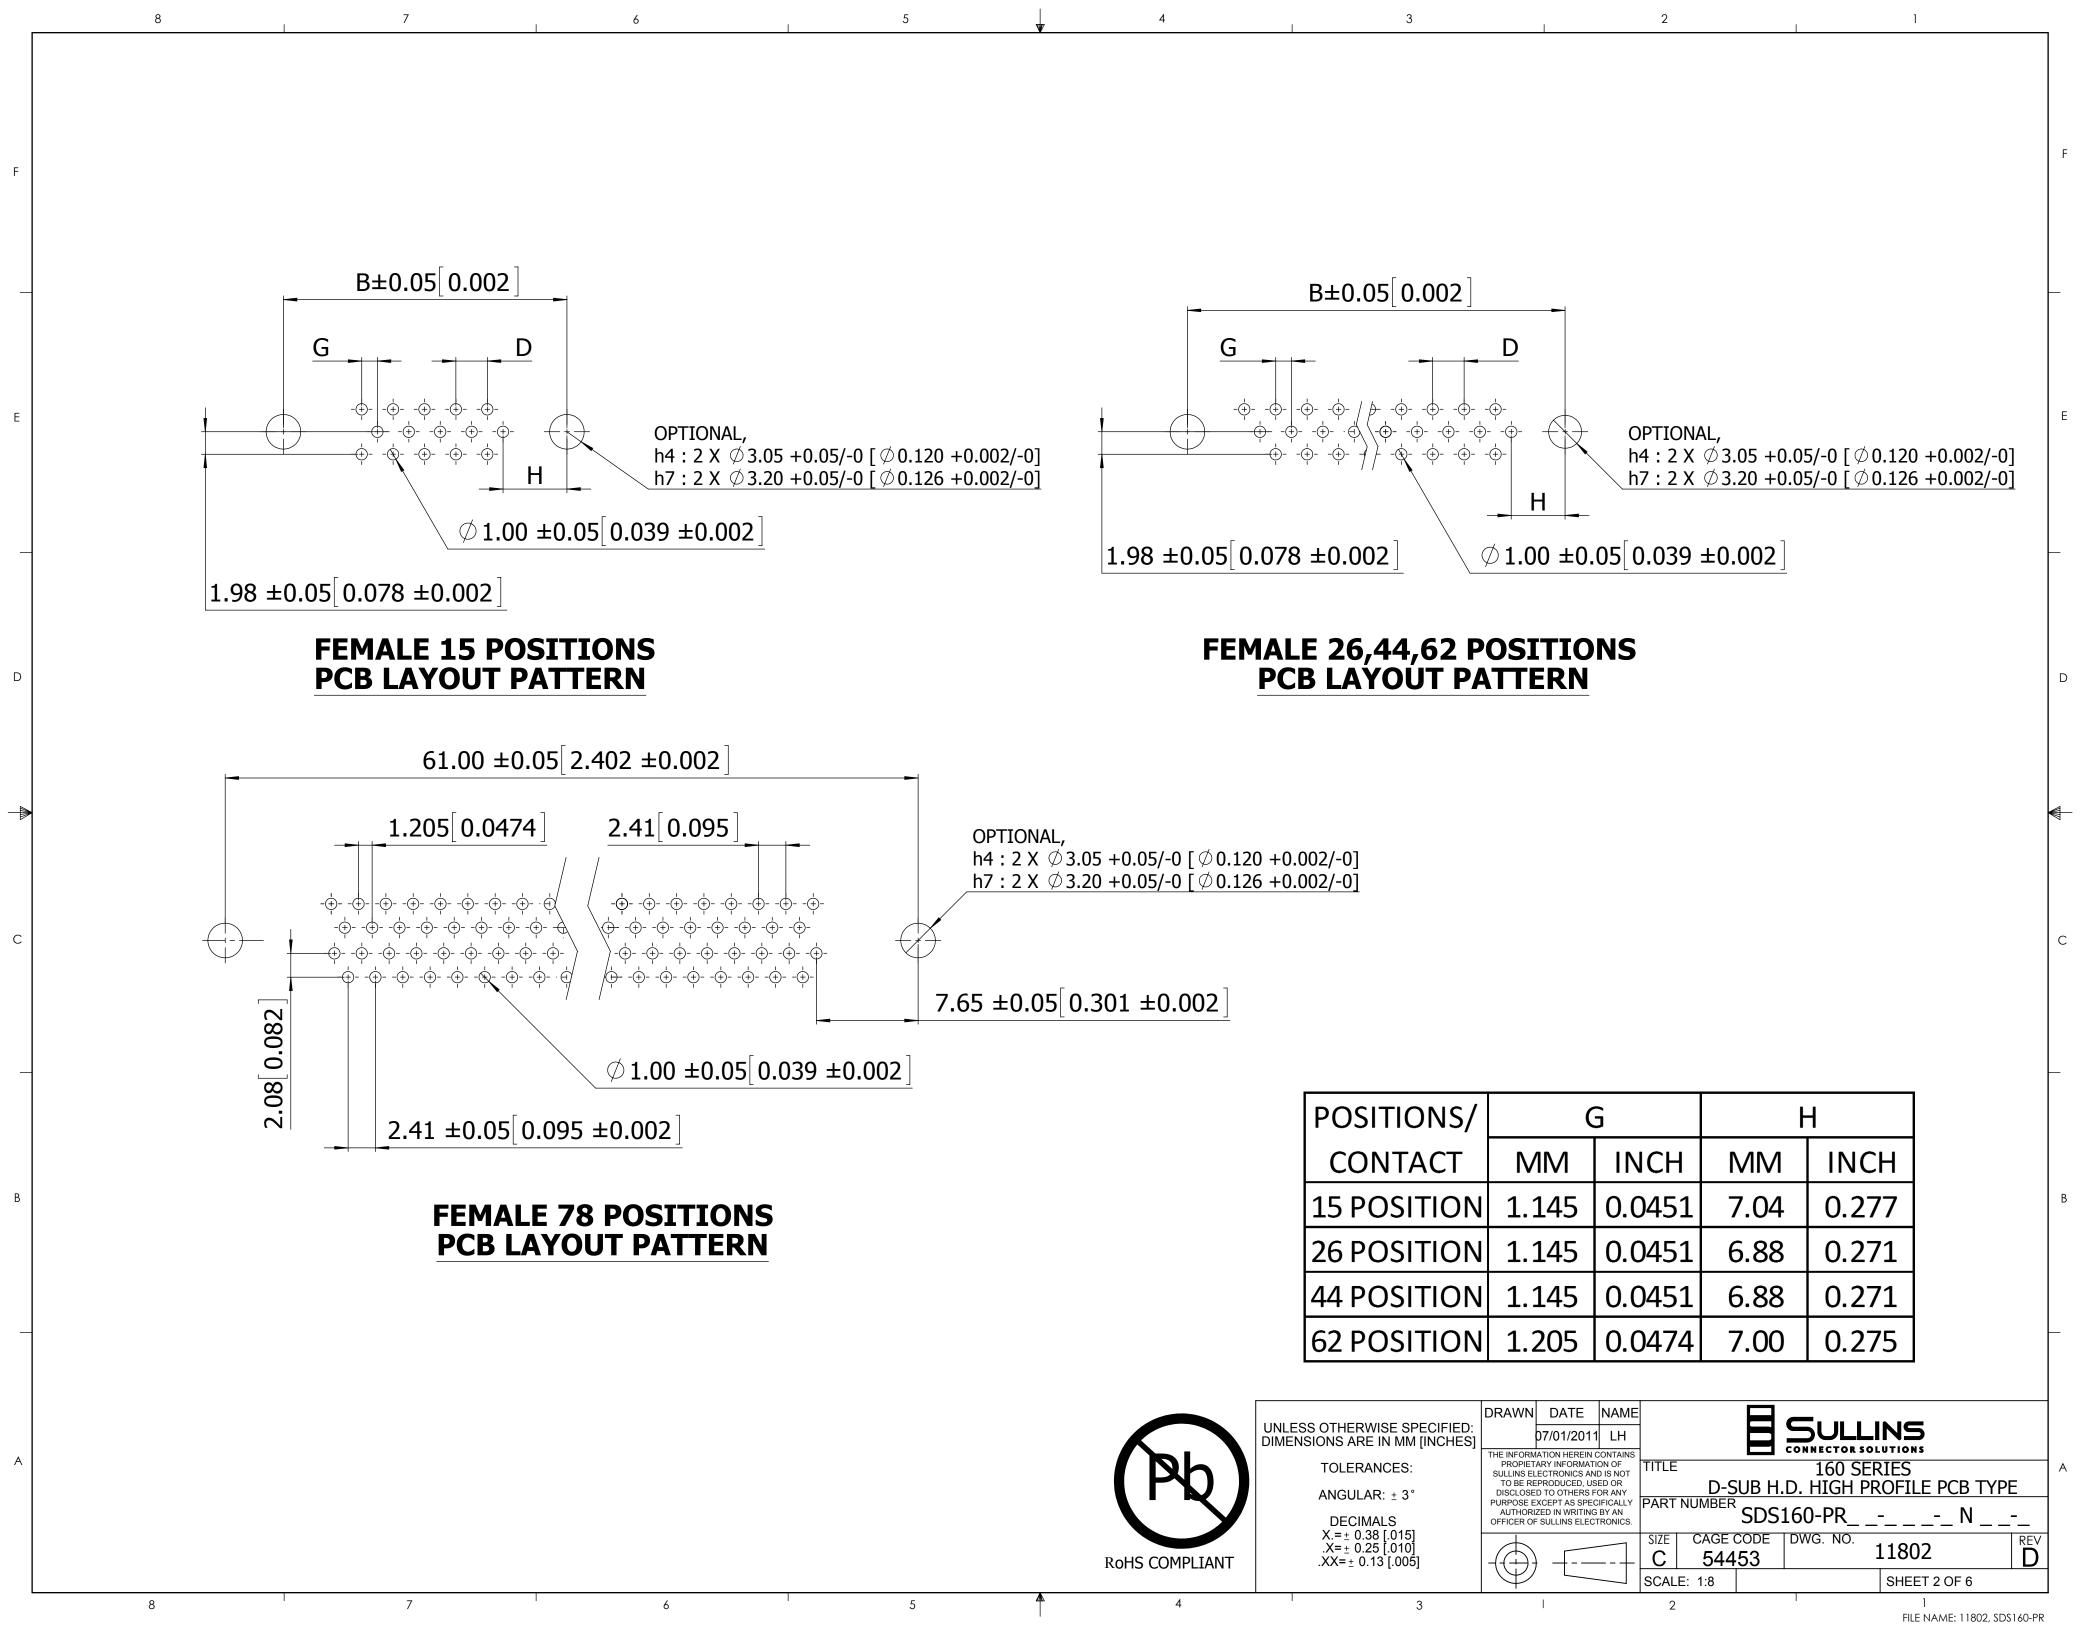

, our business mainly focus on the distribution of electronic components. Line cards we deal with include Microchip, ALPS, ROHM, Xilinx, Pulse, ON, Everlight and Freescale. Main products comprise IC, Modules, Potentiometer, IC Socket, Relay, Connector. Our parts cover such applications as commercial, industrial, and automotives areas.

We are looking forward to setting up business relationship with you and hope to provide you with the best service and solution. Let us make a better world for our industry!



## Contact us

Tel: +86-755-8981 8866 Fax: +86-755-8427 6832 Email & Skype: info@chipsmall.com Web: www.chipsmall.com Address: A1208, Overseas Decoration Building, #122 Zhenhua RD., Futian, Shenzhen, China





## **DIMENSION (FOR FEMALE 15, 26, 44, 62 POSITION)**

D

Ε

D

С

А

8











5.9[0.23]















D

С

Α



8

8

B = #4-40 UNC (5.8 X 11.8 mm [0.23 X 0.46]) FEMALE SCREWLOCK INSTALLED C = #4-40 UNC (5.8 X 11.8 mm [0.23 X 0.46]) FEMALE SCREWLOCK BULK-PACKED D = #4-40 UNC (5.8 X 10.8 mm [0.23 X 0.43]) SLOTTED FEMALE SCREWLOCK BULK-PACKED

3

2

D

4 = STANDOFF + 2 PRONG BOARDLOCK Ø3.0 X 11.0Lmm [Ø0.12 X 0.43] (FOR OPTION e: PIN TYPE 'V' OR 'R' ONLY) 7 = STANDOFF + 2 PRONG BOARDLOCK Ø3.2 X 9.6Lmm [Ø0.13 X 0.38] (FOR OPTION e: PIN TYPE 'Q' OR 'U' ONLY) 8 = STANDOFF + 2 PRONG BOARDLOCK Ø3.0 X 9.6Lmm [Ø0.12 X 0.38] (FOR OPTION e: PIN TYPE 'G' ONLY) 9 = STANDOFF + 2 PRONG BOARDLOCK Ø3.0 X 12.7L mm [Ø0.12 X 0.50] (FOR OPTION e: PIN TYPE 'Y' ONLY)

|            | UNLESS OTHERWISE SPECIFIED:<br>DIMENSIONS ARE IN MM [INCHES] | DRAWN