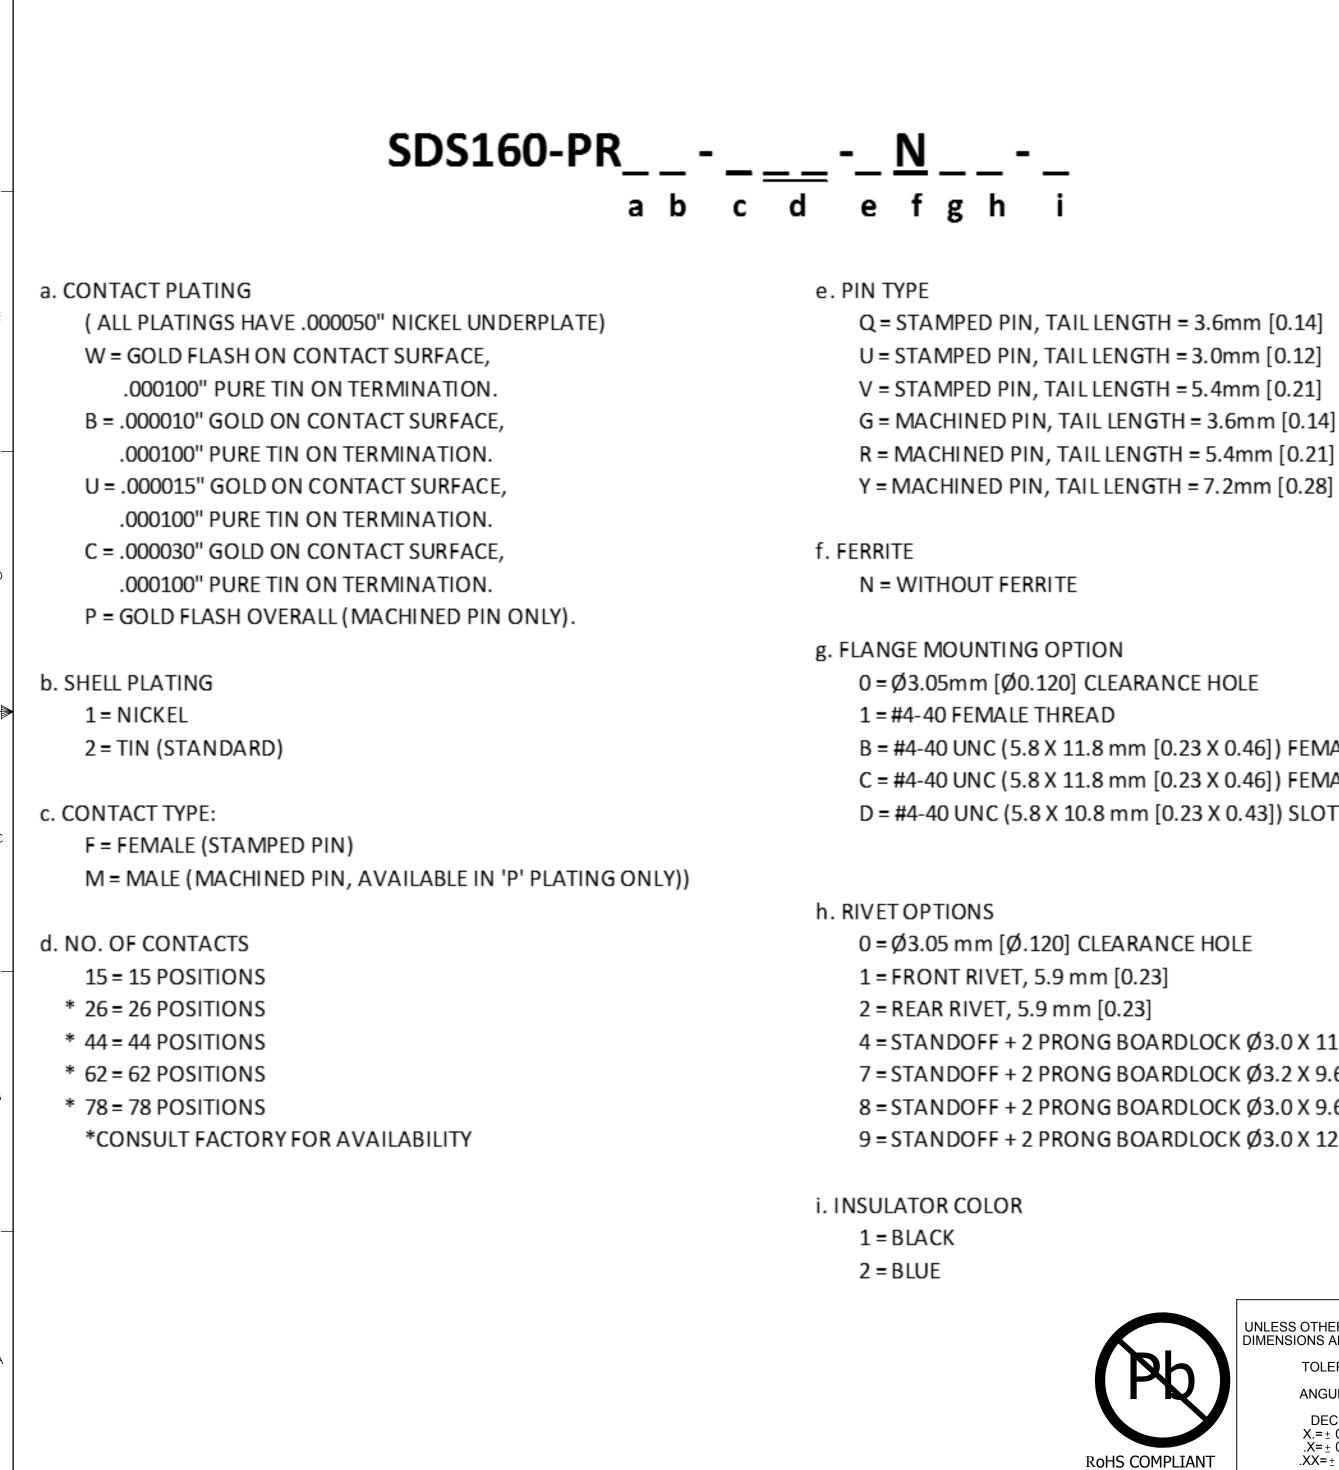

D

С

Α

8

8

B = #4-40 UNC (5.8 X 11.8 mm [0.23 X 0.46]) FEMALE SCREWLOCK INSTALLED C = #4-40 UNC (5.8 X 11.8 mm [0.23 X 0.46]) FEMALE SCREWLOCK BULK-PACKED D = #4-40 UNC (5.8 X 10.8 mm [0.23 X 0.43]) SLOTTED FEMALE SCREWLOCK BULK-PACKED

3

2

D

4 = STANDOFF + 2 PRONG BOARDLOCK Ø3.0 X 11.0Lmm [Ø0.12 X 0.43] (FOR OPTION e: PIN TYPE 'V' OR 'R' ONLY) 7 = STANDOFF + 2 PRONG BOARDLOCK Ø3.2 X 9.6Lmm [Ø0.13 X 0.38] (FOR OPTION e: PIN TYPE 'Q' OR 'U' ONLY) 8 = STANDOFF + 2 PRONG BOARDLOCK Ø3.0 X 9.6Lmm [Ø0.12 X 0.38] (FOR OPTION e: PIN TYPE 'G' ONLY) 9 = STANDOFF + 2 PRONG BOARDLOCK Ø3.0 X 12.7L mm [Ø0.12 X 0.50] (FOR OPTION e: PIN TYPE 'Y' ONLY)