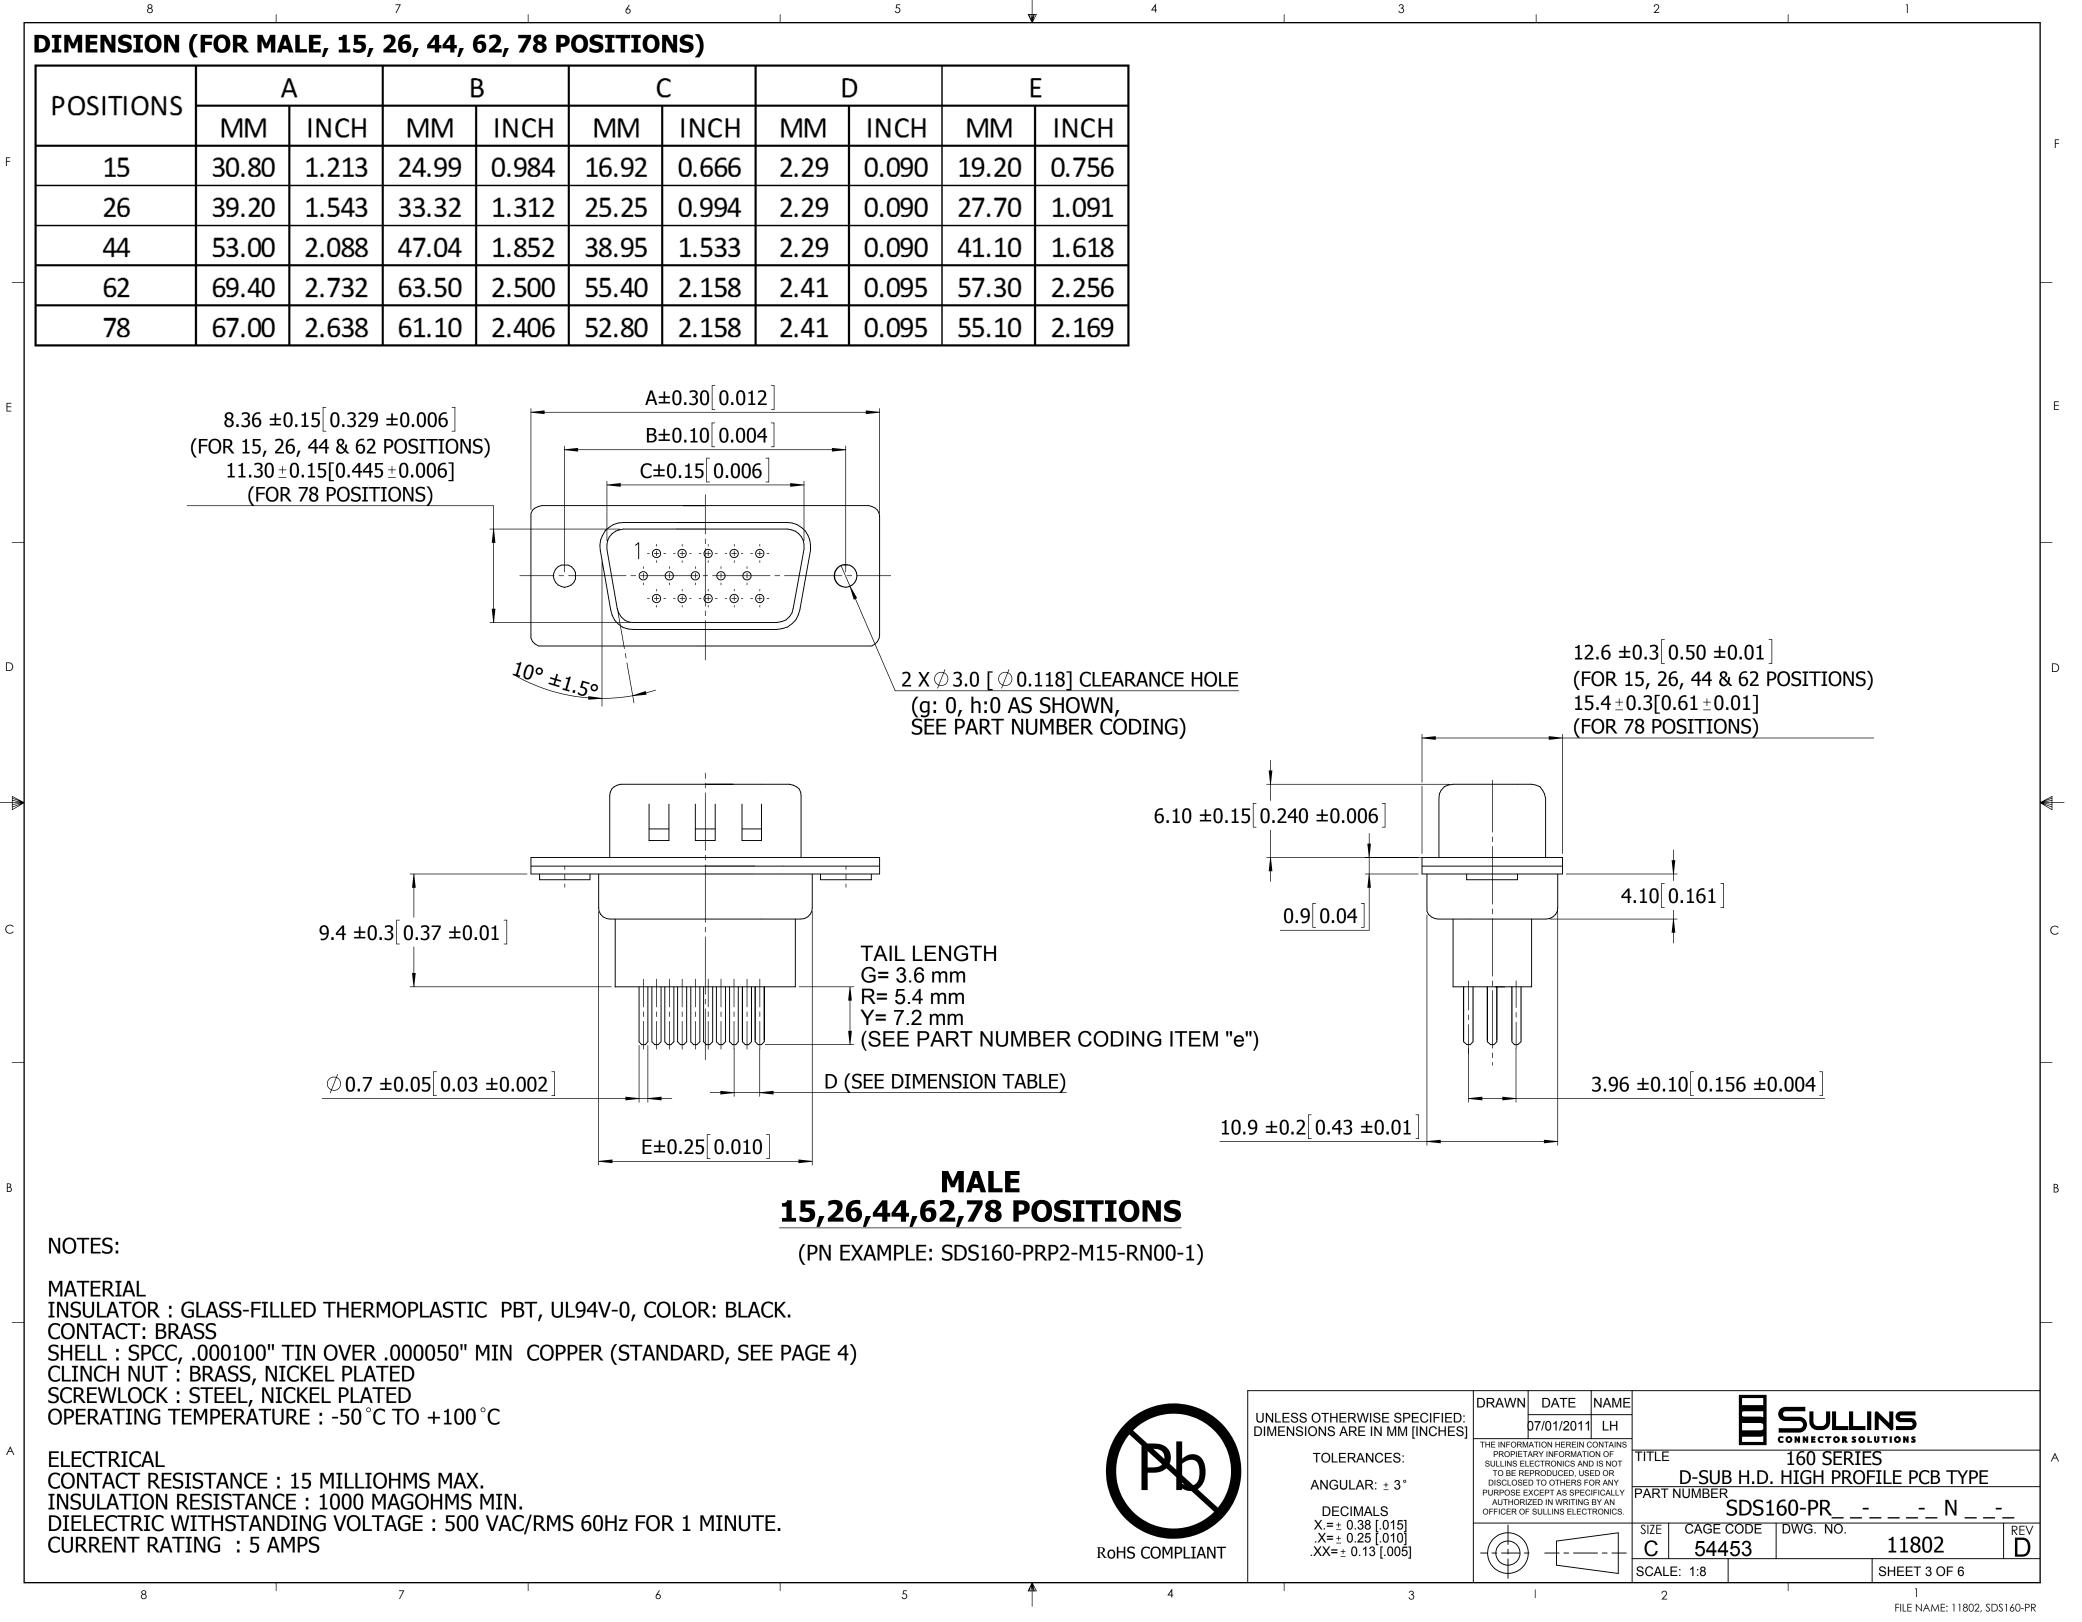

our business mainly focus on the distribution of electronic components. Line cards we deal with include Microchip, ALPS, ROHM, Xilinx, Pulse, ON, Everlight and Freescale. Main products comprise IC, Modules, Potentiometer, IC Socket, Relay, Connector. Our parts cover such applications as commercial, industrial, and automotives areas.

We are looking forward to setting up business relationship with you and hope to provide you with the best service and solution. Let us make a better world for our industry!



## Contact us

Tel: +86-755-8981 8866 Fax: +86-755-8427 6832 Email & Skype: info@chipsmall.com Web: www.chipsmall.com Address: A1208, Overseas Decoration Building, #122 Zhenhua RD., Futian, Shenzhen, China





## **DIMENSION (FOR FEMALE 15, 26, 44, 62 POSITION)**

D

Ε

D

С

А

8











5.9[0.23]















D

С

Α



8

8

B = #4-40 UNC (5.8 X 11.8 mm [0.23 X 0.46]) FEMALE SCREWLOCK INSTALLED C = #4-40 UNC (5.8 X 11.8 mm [0.23 X 0.46]) FEMALE SCREWLOCK BULK-PACKED D = #4-40 UNC (5.8 X 10.8 mm [0.23 X 0.43]) SLOTTED FEMALE SCREWLOCK BULK-PACKED

3

2

D

4 = STANDOFF + 2 PRONG BOARDLOCK Ø3.0 X 11.0Lmm [Ø0.12 X 0.43] (FOR OPTION e: PIN TYPE 'V' OR 'R' ONLY) 7 = STANDOFF + 2 PRONG BOARDLOCK Ø3.2 X 9.6Lmm [Ø0.13 X 0.38] (FOR OPTION e: PIN TYPE 'Q' OR 'U' ONLY) 8 = STANDOFF + 2 PRONG BOARDLOCK Ø3.0 X 9.6Lmm [Ø0.12 X 0.38] (FOR OPTION e: PIN TYPE 'G' ONLY) 9 = STANDOFF + 2 PRONG BOARDLOCK Ø3.0 X 12.7L mm [Ø0.12 X 0.50] (FOR OPTION e: PIN TYPE 'Y' ONLY)

|            | UNLESS OTHERWISE SPECIFIED:<br>DIMENSIONS ARE IN MM [INCHES] | DRAWN