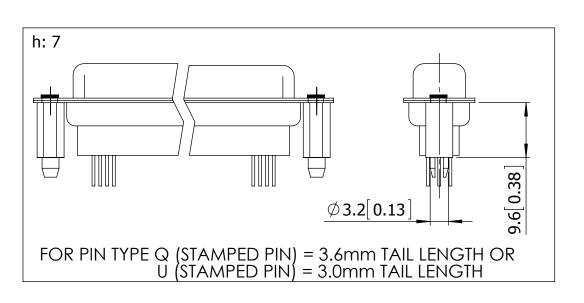

3

2

D

4 = STANDOFF + 2 PRONG BOARDLOCK Ø3.0 X 11.0Lmm [Ø0.12 X 0.43] (FOR OPTION e: PIN TYPE 'V' OR 'R' ONLY) 7 = STANDOFF + 2 PRONG BOARDLOCK Ø3.2 X 9.6Lmm [Ø0.13 X 0.38] (FOR OPTION e: PIN TYPE 'Q' OR 'U' ONLY) 8 = STANDOFF + 2 PRONG BOARDLOCK Ø3.0 X 9.6Lmm [Ø0.12 X 0.38] (FOR OPTION e: PIN TYPE 'G' ONLY) 9 = STANDOFF + 2 PRONG BOARDLOCK Ø3.0 X 12.7L mm [Ø0.12 X 0.50] (FOR OPTION e: PIN TYPE 'Y' ONLY)