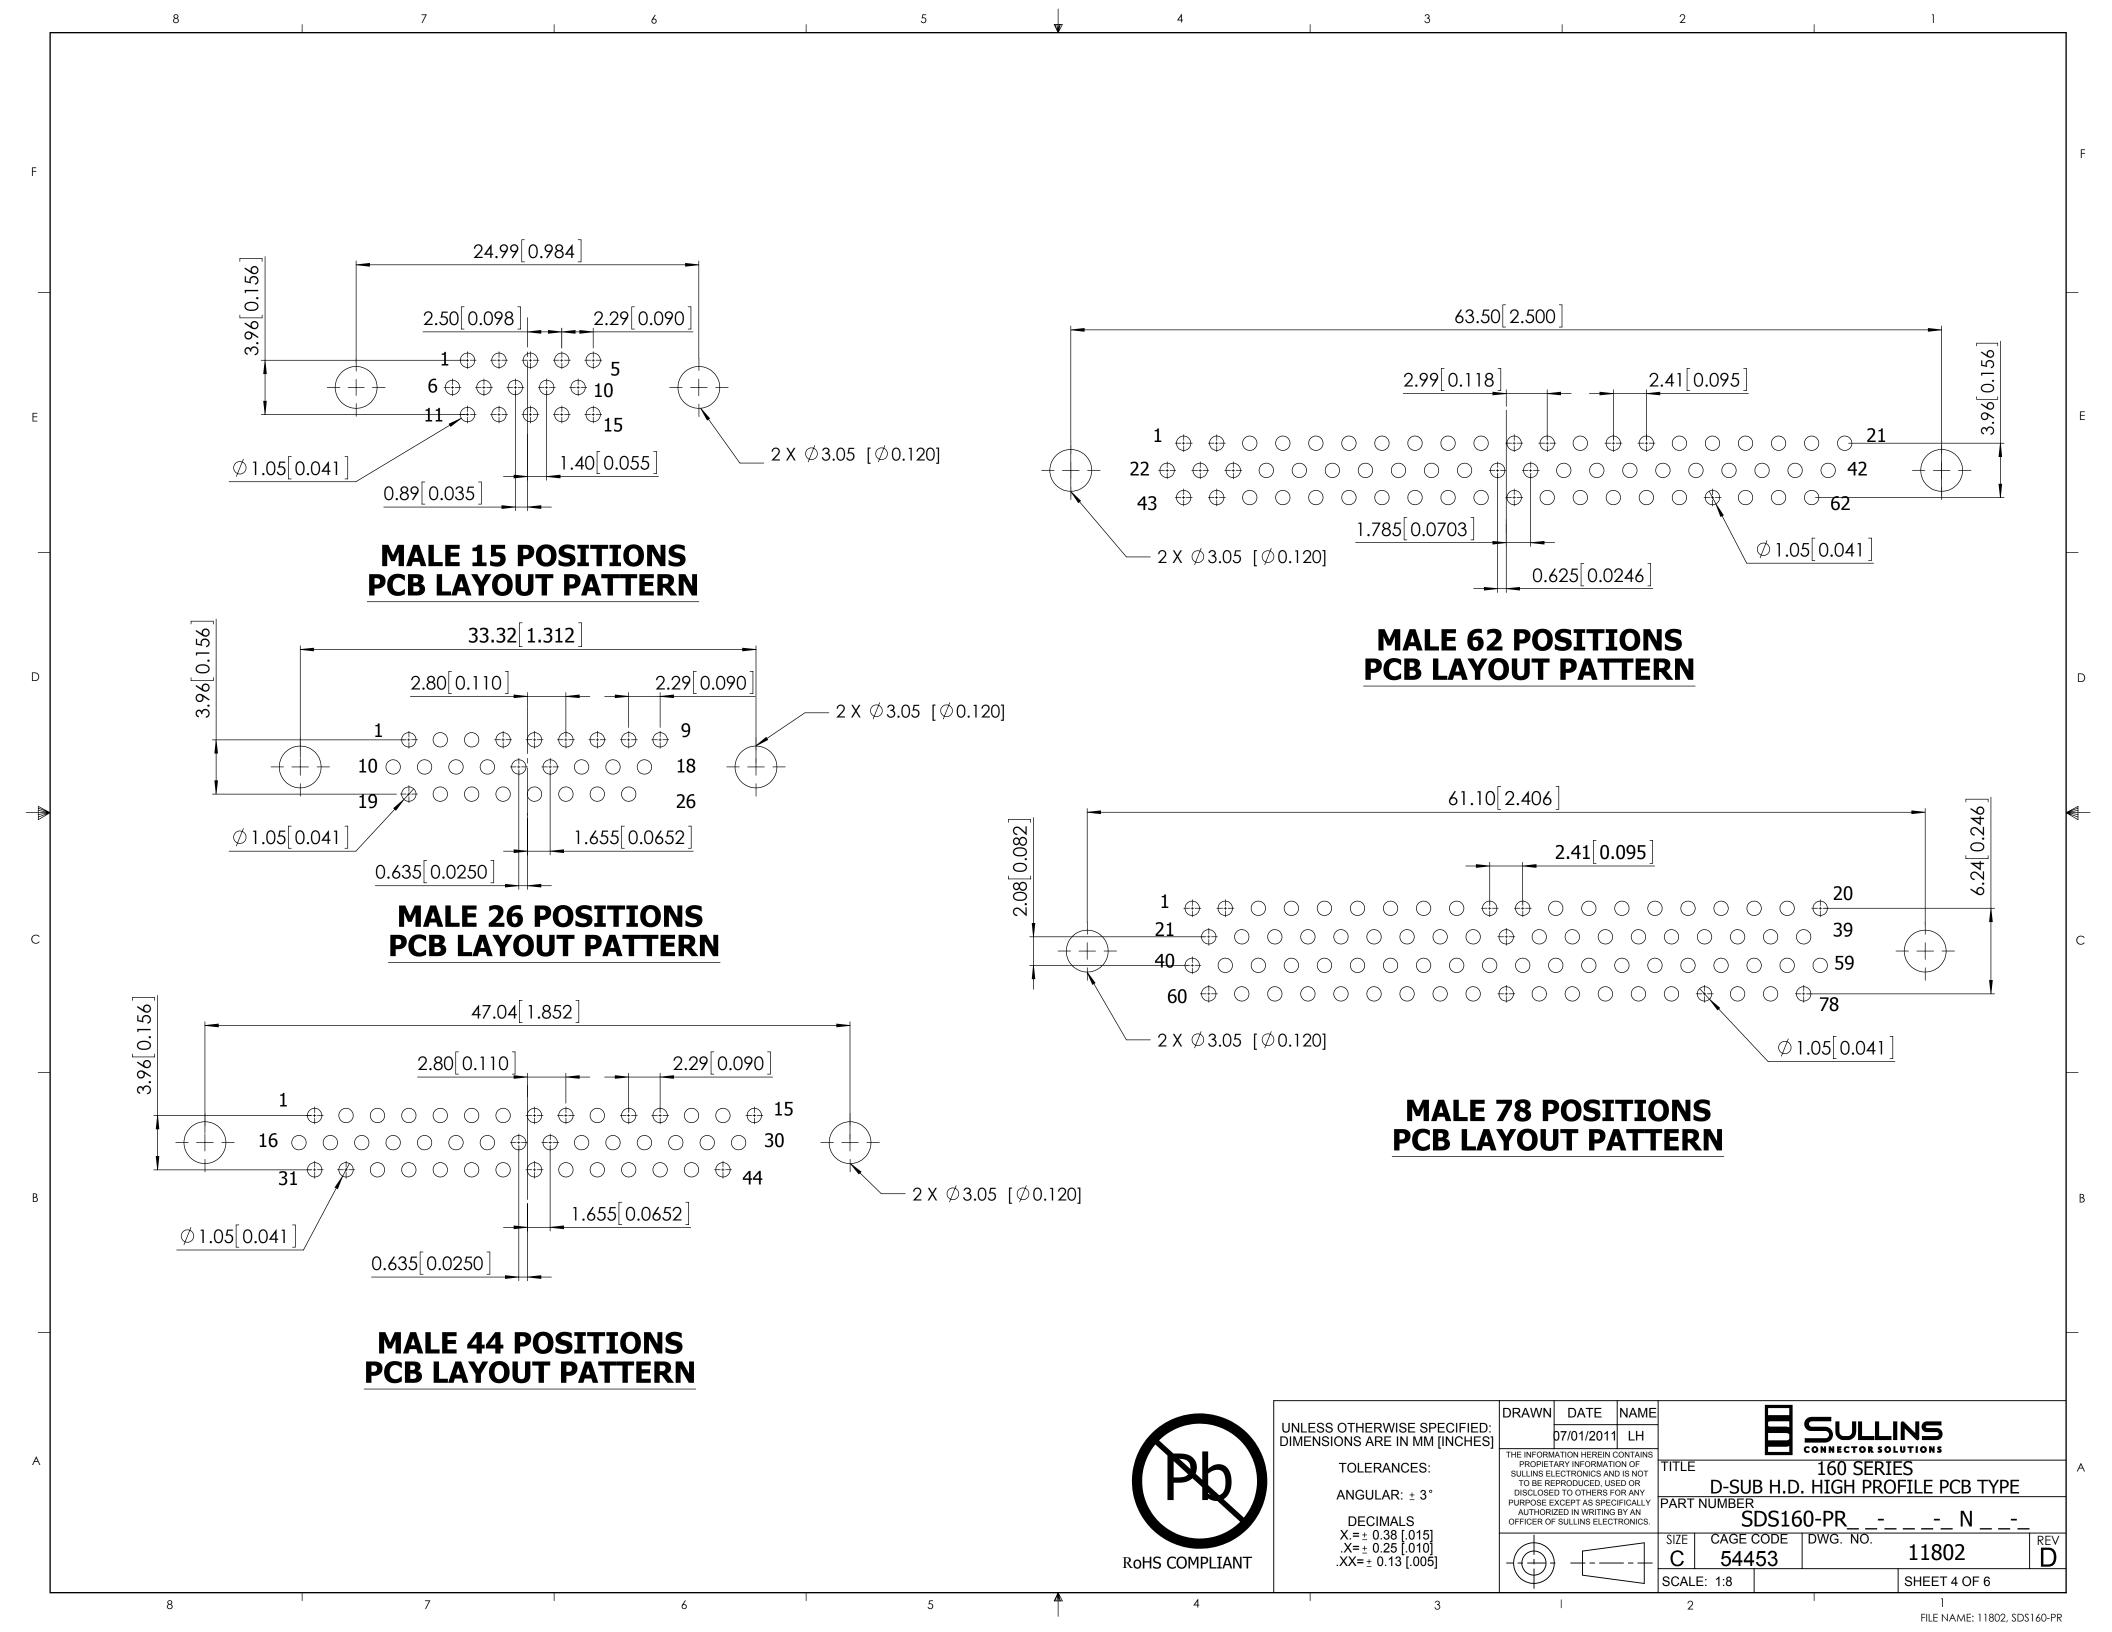

## **DIMENSION (FOR FEMALE 15, 26, 44, 62 POSITION)**

D

Ε

D

С

А

8

5.9[0.23]