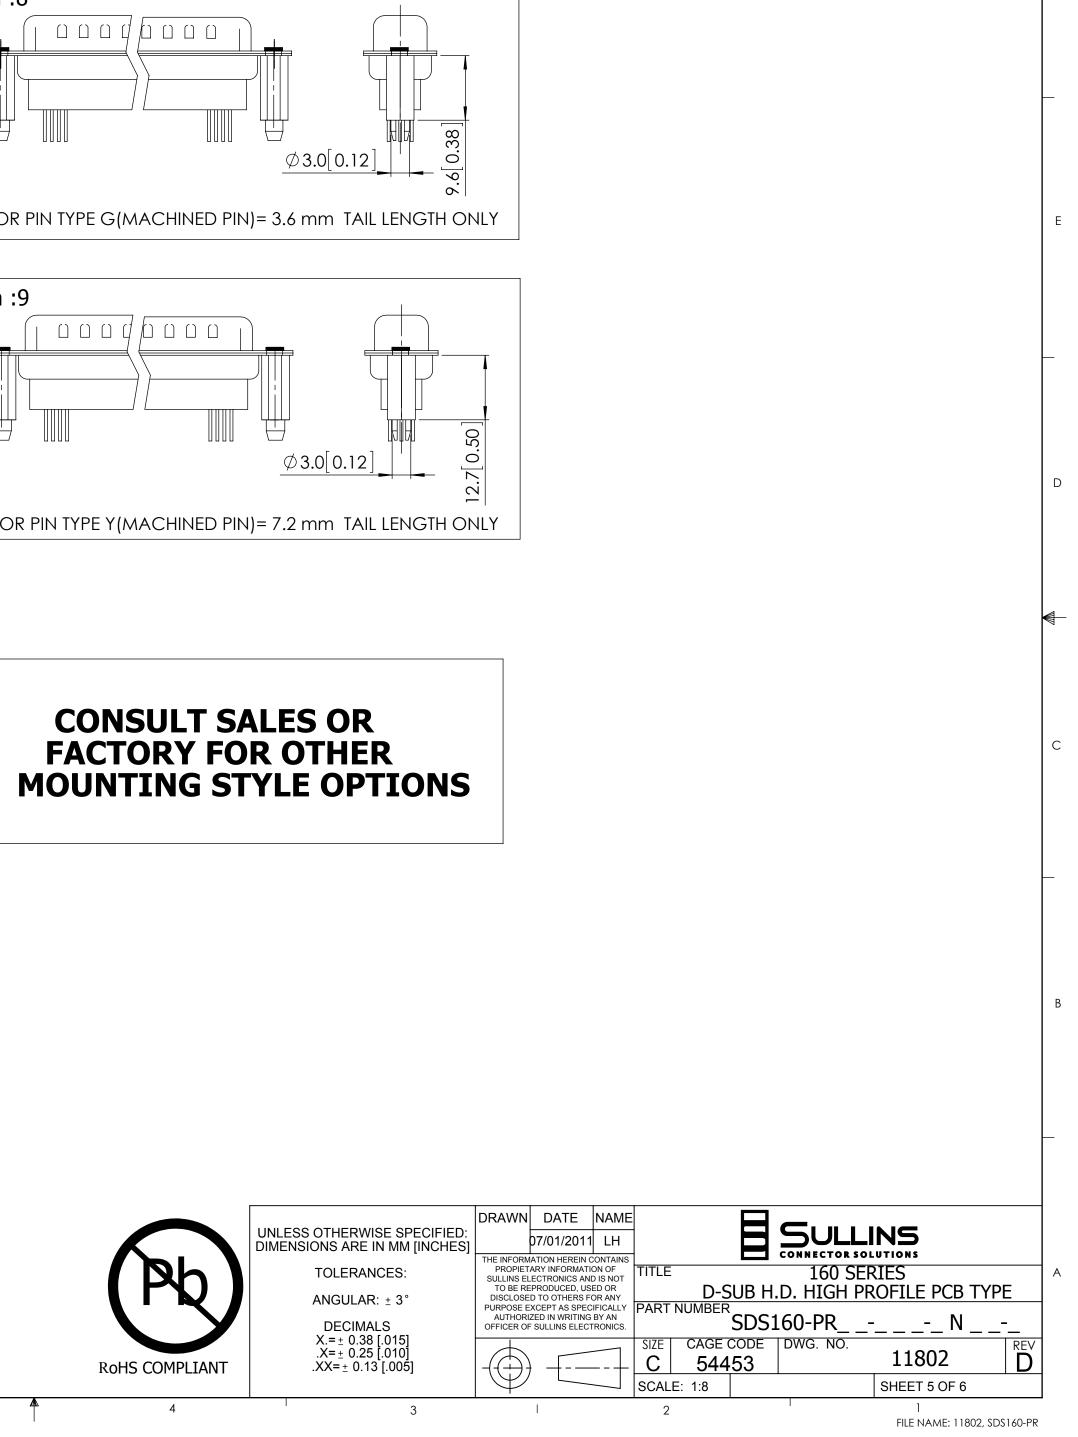

3

2

D

4 = STANDOFF + 2 PRONG BOARDLOCK Ø3.0 X 11.0Lmm [Ø0.12 X 0.43] (FOR OPTION e: PIN TYPE 'V' OR 'R' ONLY) 7 = STANDOFF + 2 PRONG BOARDLOCK Ø3.2 X 9.6Lmm [Ø0.13 X 0.38] (FOR OPTION e: PIN TYPE 'Q' OR 'U' ONLY) 8 = STANDOFF + 2 PRONG BOARDLOCK Ø3.0 X 9.6Lmm [Ø0.12 X 0.38] (FOR OPTION e: PIN TYPE 'G' ONLY) 9 = STANDOFF + 2 PRONG BOARDLOCK Ø3.0 X 12.7L mm [Ø0.12 X 0.50] (FOR OPTION e: PIN TYPE 'Y' ONLY)