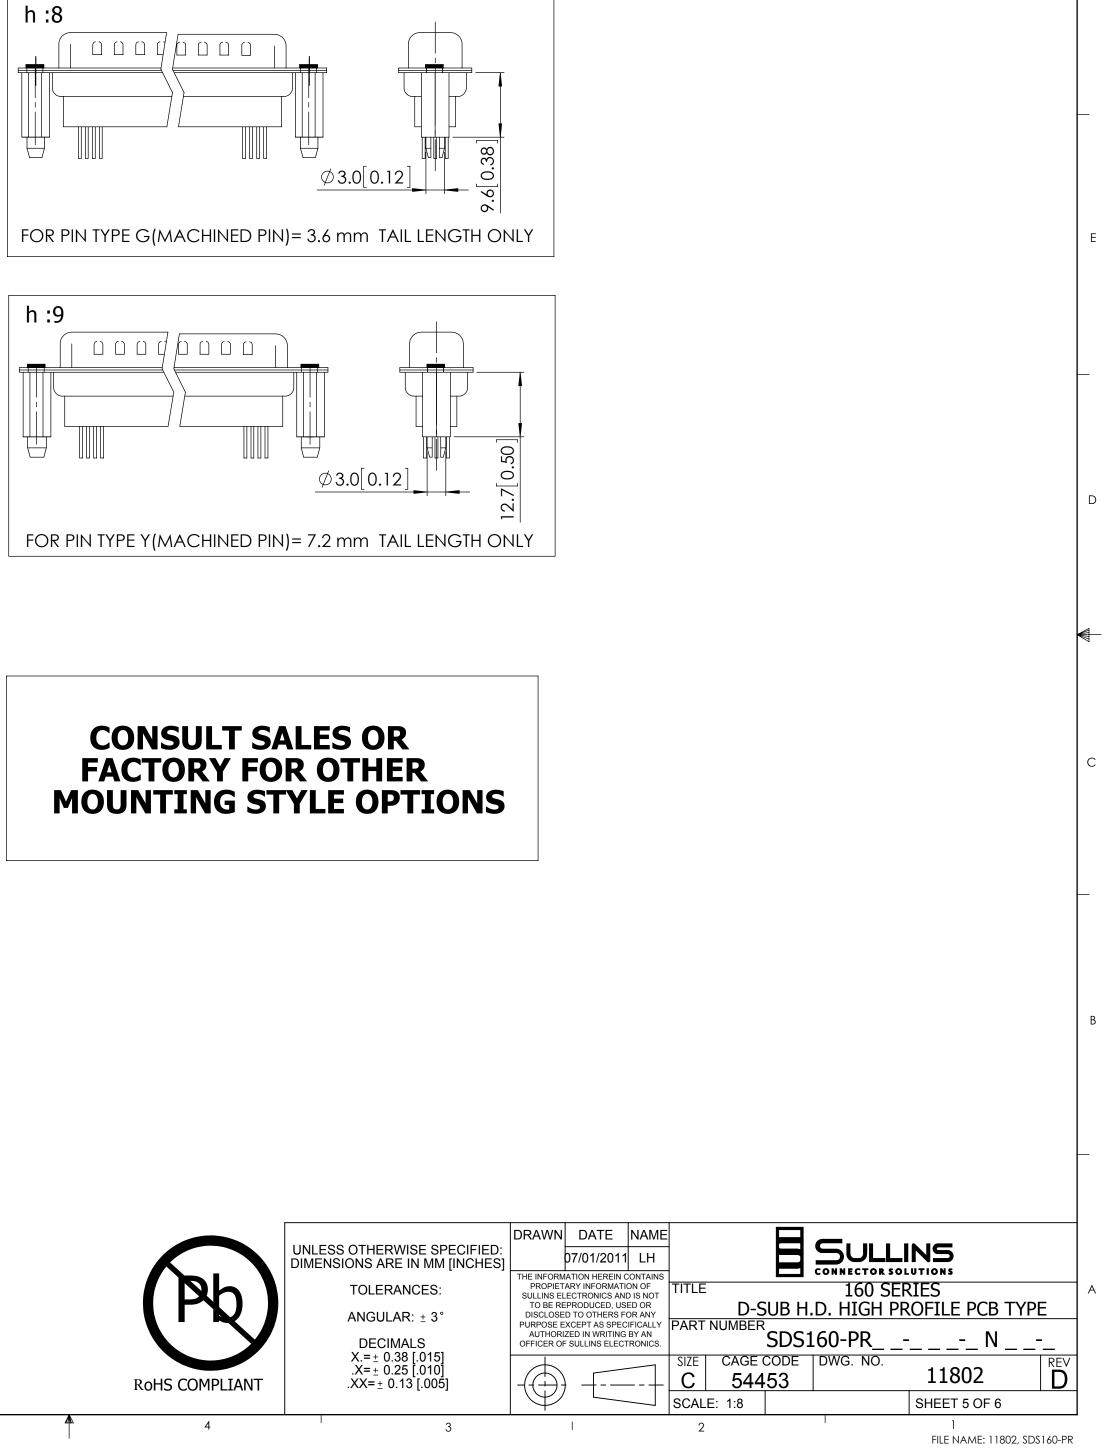

3

2

D

4 = STANDOFF + 2 PRONG BOARDLOCK Ø3.0 X 11.0Lmm [Ø0.12 X 0.43] (FOR OPTION e: PIN TYPE 'V' OR 'R' ONLY) 7 = STANDOFF + 2 PRONG BOARDLOCK Ø3.2 X 9.6Lmm [Ø0.13 X 0.38] (FOR OPTION e: PIN TYPE 'Q' OR 'U' ONLY) 8 = STANDOFF + 2 PRONG BOARDLOCK Ø3.0 X 9.6Lmm [Ø0.12 X 0.38] (FOR OPTION e: PIN TYPE 'G' ONLY) 9 = STANDOFF + 2 PRONG BOARDLOCK Ø3.0 X 12.7L mm [Ø0.12 X 0.50] (FOR OPTION e: PIN TYPE 'Y' ONLY)