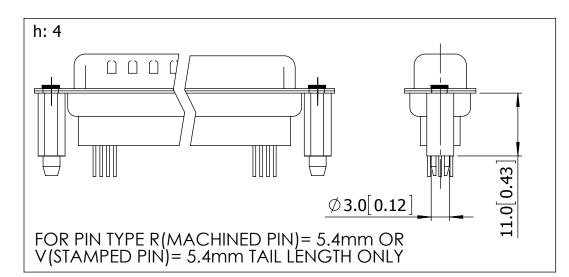

3

2

D

4 = STANDOFF + 2 PRONG BOARDLOCK Ø3.0 X 11.0Lmm [Ø0.12 X 0.43] (FOR OPTION e: PIN TYPE 'V' OR 'R' ONLY) 7 = STANDOFF + 2 PRONG BOARDLOCK Ø3.2 X 9.6Lmm [Ø0.13 X 0.38] (FOR OPTION e: PIN TYPE 'Q' OR 'U' ONLY) 8 = STANDOFF + 2 PRONG BOARDLOCK Ø3.0 X 9.6Lmm [Ø0.12 X 0.38] (FOR OPTION e: PIN TYPE 'G' ONLY) 9 = STANDOFF + 2 PRONG BOARDLOCK Ø3.0 X 12.7L mm [Ø0.12 X 0.50] (FOR OPTION e: PIN TYPE 'Y' ONLY)