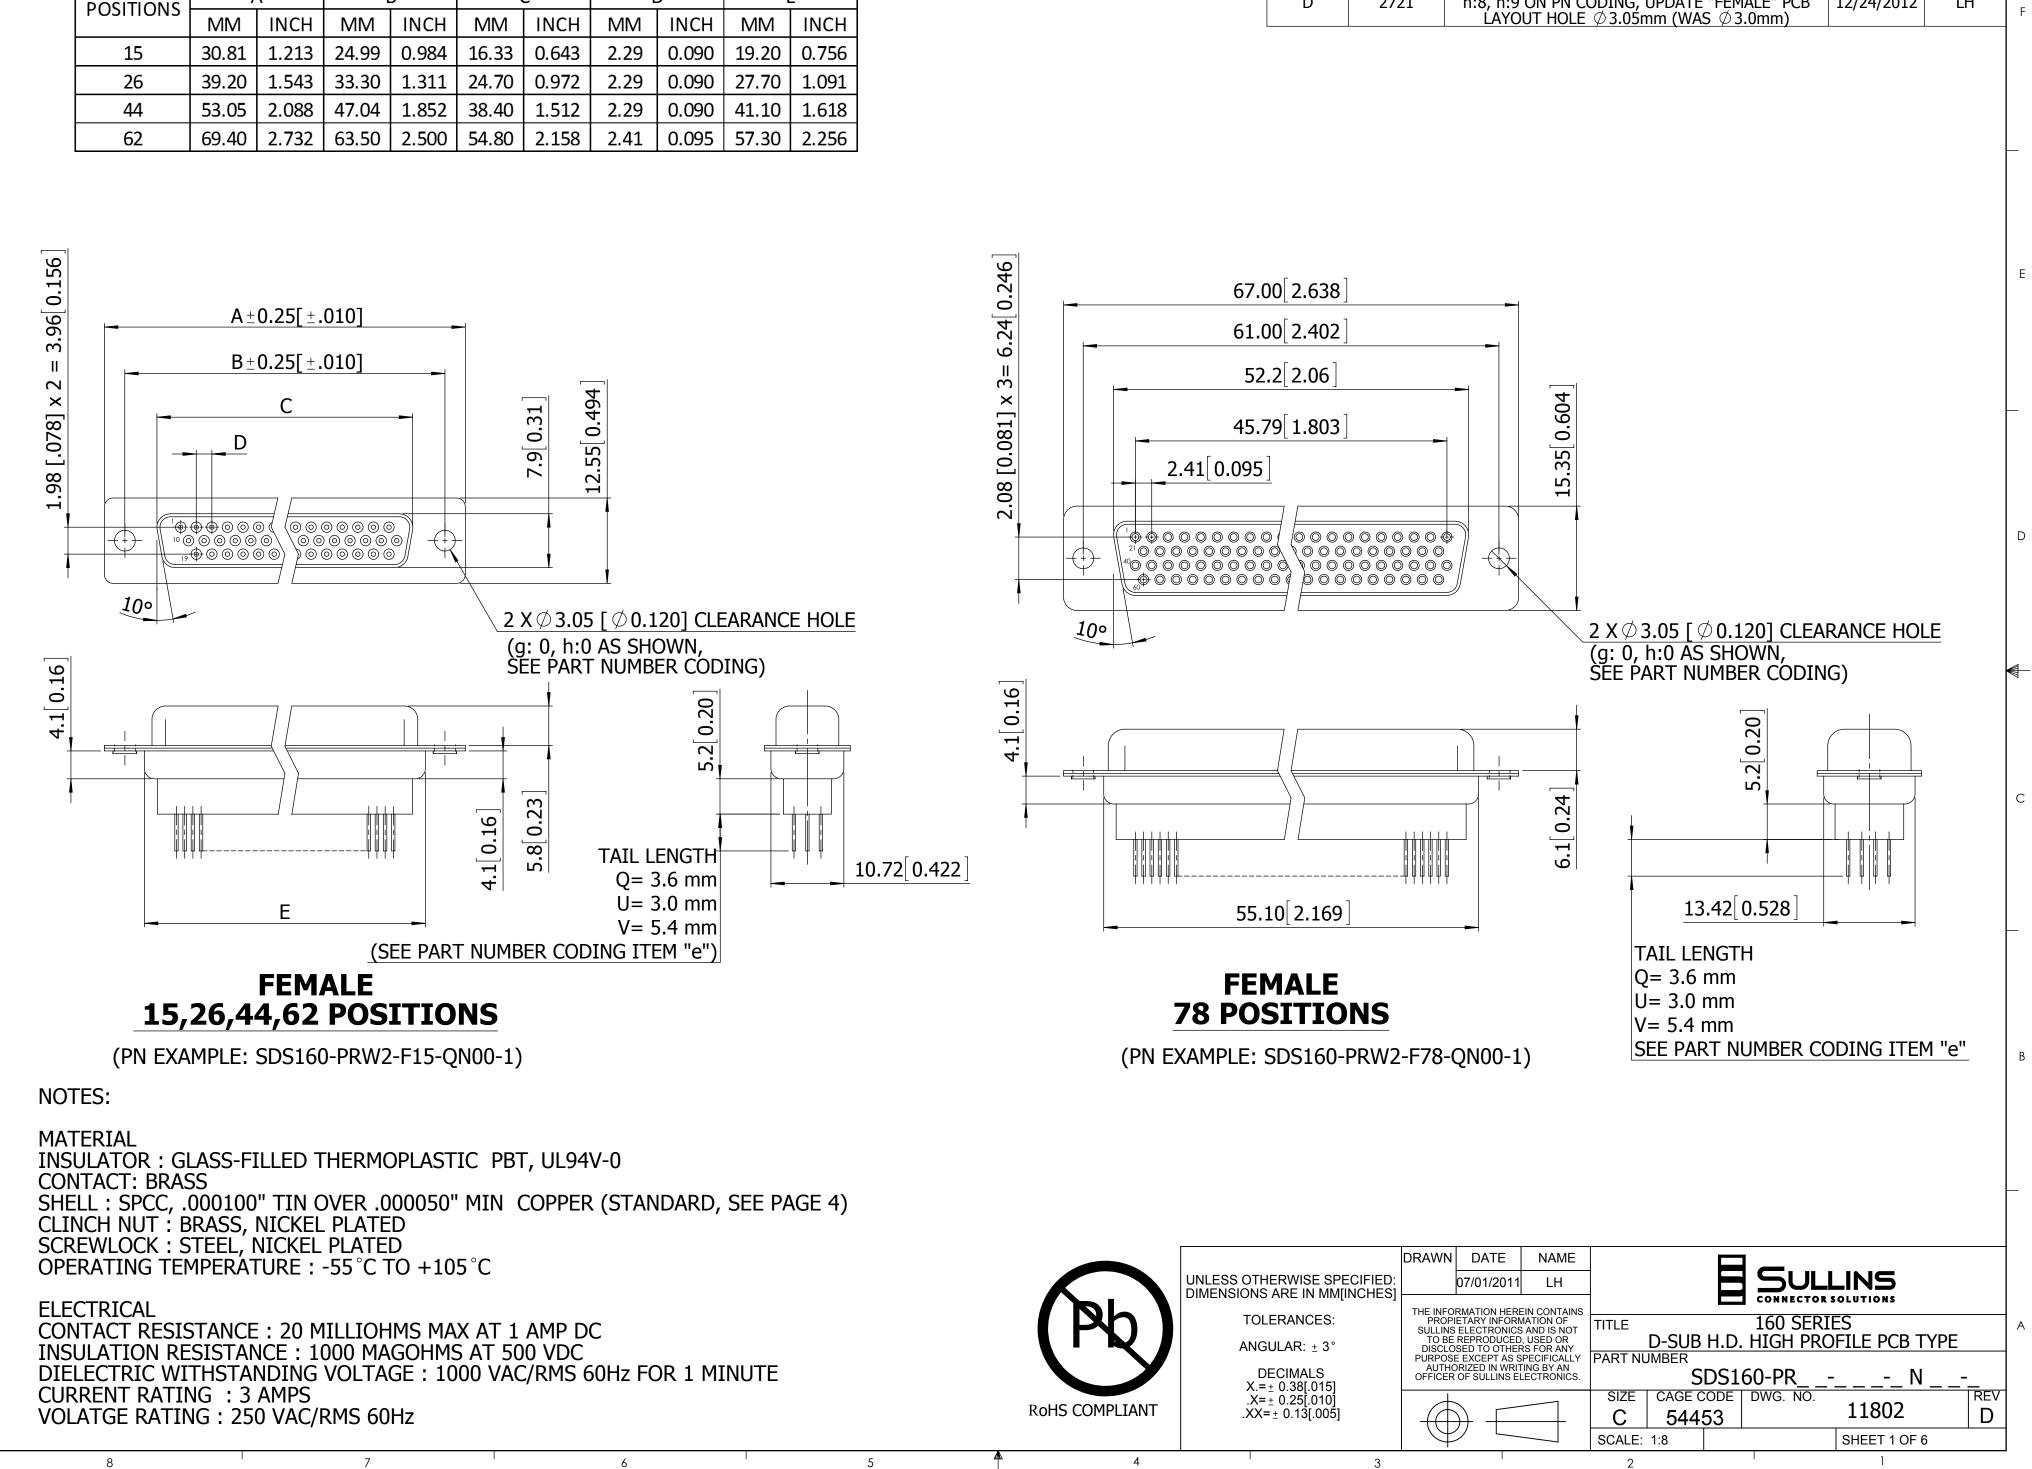

## **DIMENSION (FOR FEMALE 15, 26, 44, 62 POSITION)**

D

Ε

D

С

А

8

5.9[0.23]