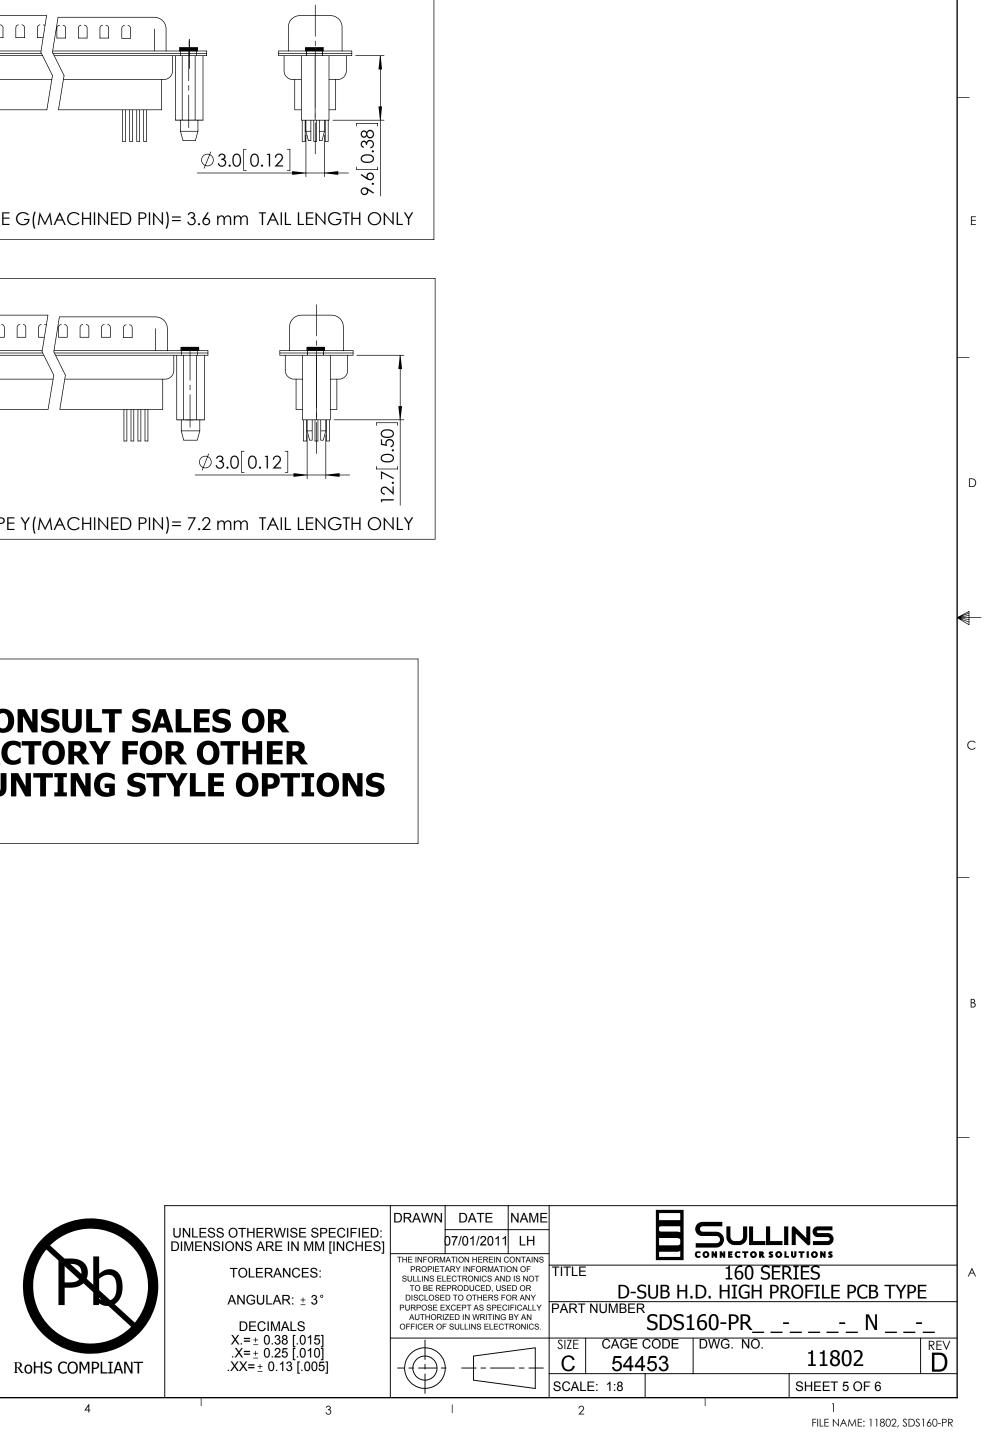

3

2

D

4 = STANDOFF + 2 PRONG BOARDLOCK Ø3.0 X 11.0Lmm [Ø0.12 X 0.43] (FOR OPTION e: PIN TYPE 'V' OR 'R' ONLY) 7 = STANDOFF + 2 PRONG BOARDLOCK Ø3.2 X 9.6Lmm [Ø0.13 X 0.38] (FOR OPTION e: PIN TYPE 'Q' OR 'U' ONLY) 8 = STANDOFF + 2 PRONG BOARDLOCK Ø3.0 X 9.6Lmm [Ø0.12 X 0.38] (FOR OPTION e: PIN TYPE 'G' ONLY) 9 = STANDOFF + 2 PRONG BOARDLOCK Ø3.0 X 12.7L mm [Ø0.12 X 0.50] (FOR OPTION e: PIN TYPE 'Y' ONLY)