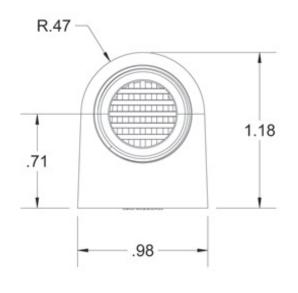

## **Small Rainproof Ventilator** *SDV SM*

RAL7035 Light Gray

Designed to equalize internal / external pressure and temperature
Ventilators assist in condensation prevention by allowing enclosures to

- Gasket protection to enclosure wall
- Mount to enclosure wall thickness up to .16"
- Internal vent channel & grille reduces insect intrusion
- Package quantity 1