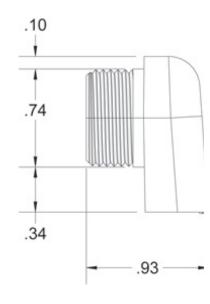

## **Small Rainproof Ventilator** *SDV SM*

RAL7035 Light Gray

Designed to equalize internal / external pressure and temperature
Ventilators assist in condensation prevention by allowing enclosures to

- Gasket protection to enclosure wall
- Mount to enclosure wall thickness up to .16"
- Internal vent channel & grille reduces insect intrusion
- Package quantity 1