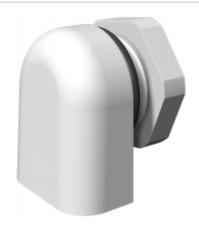

## **Small Rainproof Ventilator** *SDV SM*

RAL7035 Light Gray

Designed to equalize internal / external pressure and temperature
Ventilators assist in condensation prevention by allowing enclosures to

- Gasket protection to enclosure wall
- Mount to enclosure wall thickness up to .16"
- Internal vent channel & grille reduces insect intrusion
- Package quantity 1