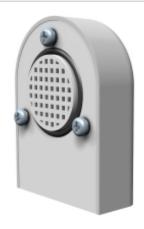

## Large Rainproof Ventilator SDV LG

- Ventilators assist in condensation prevention by allowing enclosures to breathe
  - Suitable for most types of metallic and non-metallic enclosures
- Molded in corrosion resistant UV stabilized polycarbonate plastic, finish RAL7035 Light Gray
- Gasket protection to enclosure wall
- Mount to enclosure wall thickness up to .16" with standard screws
- Internal vent channel & grille reduces insect intrusion
- Package quantity 1