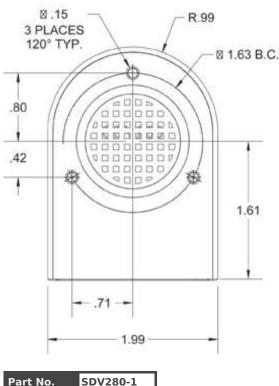

## Large Rainproof Ventilator SDV LG

- Ventilators assist in condensation prevention by allowing enclosures to breathe
  - Suitable for most types of metallic and non-metallic enclosures
- Molded in corrosion resistant UV stabilized polycarbonate plastic, finish RAL7035 Light Gray
- Gasket protection to enclosure wall
- Mount to enclosure wall thickness up to .16" with standard screws
- Internal vent channel & grille reduces insect intrusion
- Package quantity 1