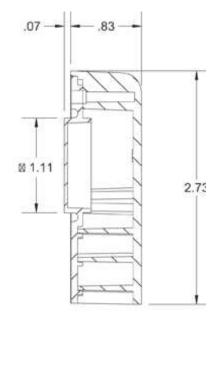

## Large Rainproof Ventilator SDV LG

- Ventilators assist in condensation prevention by allowing enclosures to breathe
  - Suitable for most types of metallic and non-metallic enclosures
- Molded in corrosion resistant UV stabilized polycarbonate plastic, finish RAL7035 Light Gray
- Gasket protection to enclosure wall
- Mount to enclosure wall thickness up to .16" with standard screws
- Internal vent channel & grille reduces insect intrusion
- Package quantity 1