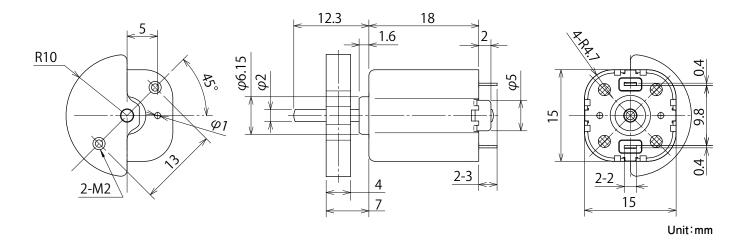

siness mainly focus on the distribution of electronic components. Line cards we deal with include Microchip, ALPS, ROHM, Xilinx, Pulse, ON, Everlight and Freescale. Main products comprise IC, Modules, Potentiometer, IC Socket, Relay, Connector. Our parts cover such applications as commercial, industrial, and automotives areas.

We are looking forward to setting up business relationship with you and hope to provide you with the best service and solution. Let us make a better world for our industry!



### Contact us

Tel: +86-755-8981 8866 Fax: +86-755-8427 6832

Email & Skype: info@chipsmall.com Web: www.chipsmall.com

Address: A1208, Overseas Decoration Building, #122 Zhenhua RD., Futian, Shenzhen, China









## Minebea

# SE15H0STTS

#### ■ モータ外観寸法 External Dimensions

Weight:22.0g



## ■参考特性 Reference Characteristics

| 型式<br>Model | 電圧<br>Voltage     |               |                    | 定格負荷<br>Rated Load   |               |
|-------------|-------------------|---------------|--------------------|----------------------|---------------|
|             | 駆動電圧<br>Operating | 定格電圧<br>Rated | 定格負荷<br>Rated Load | 回転数<br>Speed         | 電流<br>Current |
|             | (V)               | (V)           |                    | (min <sup>-1</sup> ) | (mA)          |
| SE15H0STTS  | 9 to 15           | 12            | weight             | 5350                 | 110           |

#### ■振動量 Vibration Force