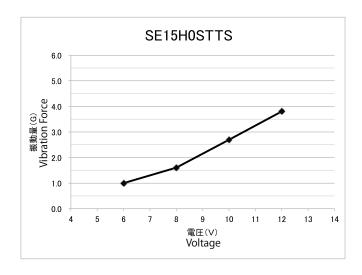

Address: A1208, Overseas Decoration Building, #122 Zhenhua RD., Futian, Shenzhen, China









## Minebea

# SE15H0STTS

#### ■ モータ外観寸法 External Dimensions

Weight:22.0g



## ■参考特性 Reference Characteristics

| 型式<br>Model | 電圧<br>Voltage     |               |                    | 定格負荷<br>Rated Load   |               |
|-------------|-------------------|---------------|--------------------|----------------------|---------------|
|             | 駆動電圧<br>Operating | 定格電圧<br>Rated | 定格負荷<br>Rated Load | 回転数<br>Speed         | 電流<br>Current |
|             | (V)               | (V)           |                    | (min <sup>-1</sup> ) | (mA)          |
| SE15H0STTS  | 9 to 15           | 12            | weight             | 5350                 | 110           |

#### ■振動量 Vibration Force