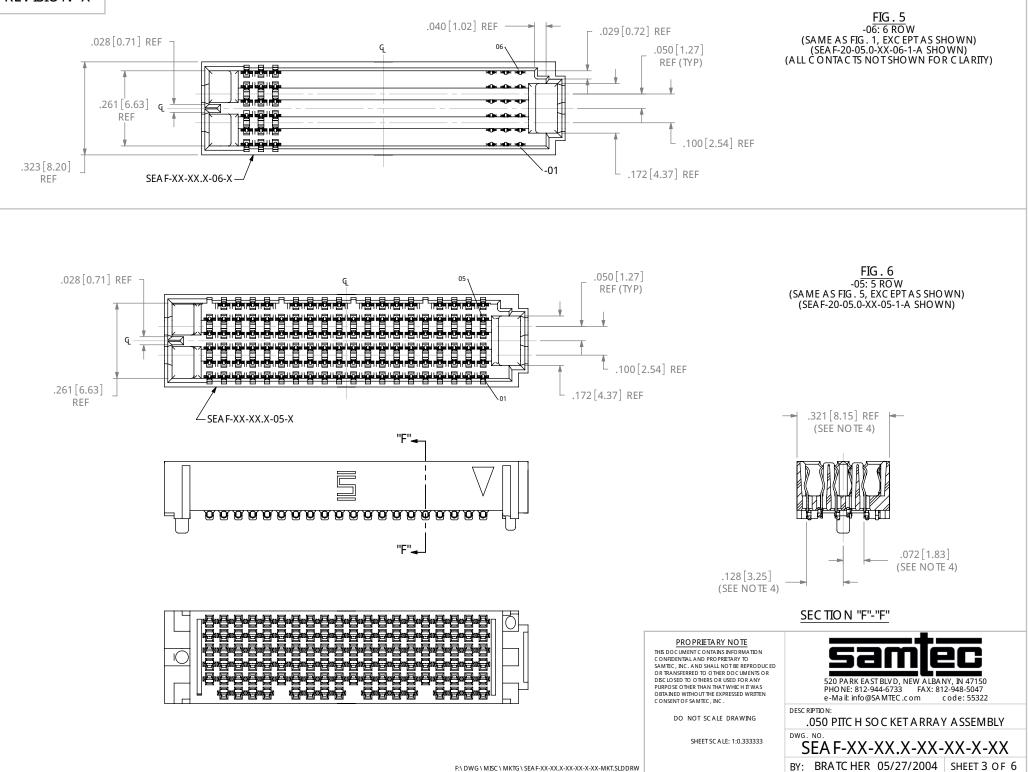

## REVISION X

| ` n <b>888</b> | <br>n DL |
|----------------|----------|
|                |          |
|                |          |
|                | ╢┝┓╝     |
|                |          |

| PROPRIETARY NOTE<br>THIS DOCUMENT CONTANS INFORMATION<br>CONFIDENTIAL AND PROPRIETARY TO<br>SAMTEC, INC. AND SHALL NOTE REPRODUCED<br>OR TRANSFERRED TO OTHER SOR USED FOR ANY<br>PURPOSE OTHER THAN THAT WHICH IT WAS<br>OBTANED WITHOUT THE EXPRESSED WRITTEN<br>CONSENT OF SAMTEC, INC. | 520 PARK EAST BLVD, NEW ALBANY, IN 47150<br>PHONE: 812-944-6733 FAX: 812-948-5047<br>e-Mail: info@SA MTEC.com code: 55322 |              |
|--------------------------------------------------------------------------------------------------------------------------------------------------------------------------------------------------------------------------------------------------------------------------------------------|---------------------------------------------------------------------------------------------------------------------------|--------------|
| DO NOT SCALE DRAWING                                                                                                                                                                                                                                                                       | DESC RIPTION:<br>.050 PITC H SO C KET A RRAY                                                                              | ASSEMBLY     |
| SHEET SC ALE: 2:1                                                                                                                                                                                                                                                                          | DWG. NO.<br>SEA F-XX-XX.X-XX-XX-XX-XX-XX-XX-XX-XX-XX-XX-X                                                                 |              |
|                                                                                                                                                                                                                                                                                            | BY: BRATC HER 05/27/2004                                                                                                  | SHEET 4 OF 6 |