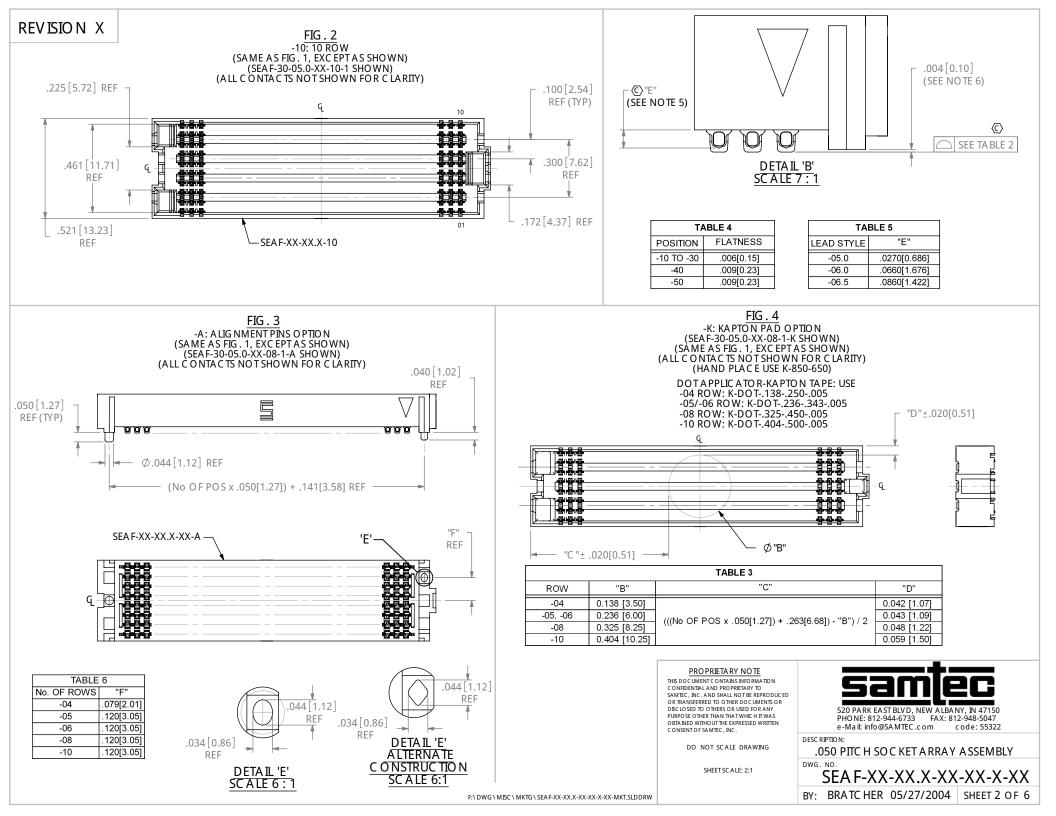

## REVISION X

| ` n <b>888</b> | <br>n DL |
|----------------|----------|
|                |          |
|                |          |
|                | ╢┝┓╝     |
|                |          |

| PROPRIETARY NOTE<br>THIS DOCUMENT CONTANS INFORMATION<br>CONFIDENTIAL AND PROPRIETARY TO<br>SAMTEC, INC. AND SHALL NOTE REPRODUCED<br>OR TRANSFERRED TO OTHER SOR USED FOR ANY<br>PURPOSE OTHER THAN THAT WHICH IT WAS<br>OBTANED WITHOUT THE EXPRESSED WRITTEN<br>CONSENT OF SAMTEC, INC. | 520 PARK EAST BLVD, NEW ALBANY, IN 47150<br>PHONE: 812-944-6733 FAX: 812-948-5047<br>e-Mail: info@SA MTEC.com code: 55322 |              |
|--------------------------------------------------------------------------------------------------------------------------------------------------------------------------------------------------------------------------------------------------------------------------------------------|---------------------------------------------------------------------------------------------------------------------------|--------------|
| DO NOT SCALE DRAWING                                                                                                                                                                                                                                                                       | DESC RIPTION:<br>.050 PITC H SO C KET A RRAY                                                                              | ASSEMBLY     |
| SHEET SC ALE: 2:1                                                                                                                                                                                                                                                                          | DWG. NO.<br>SEA F-XX-XX.X-XX-XX-XX-XX-XX-XX-XX-XX-XX-XX-X                                                                 |              |
|                                                                                                                                                                                                                                                                                            | BY: BRATC HER 05/27/2004                                                                                                  | SHEET 4 OF 6 |