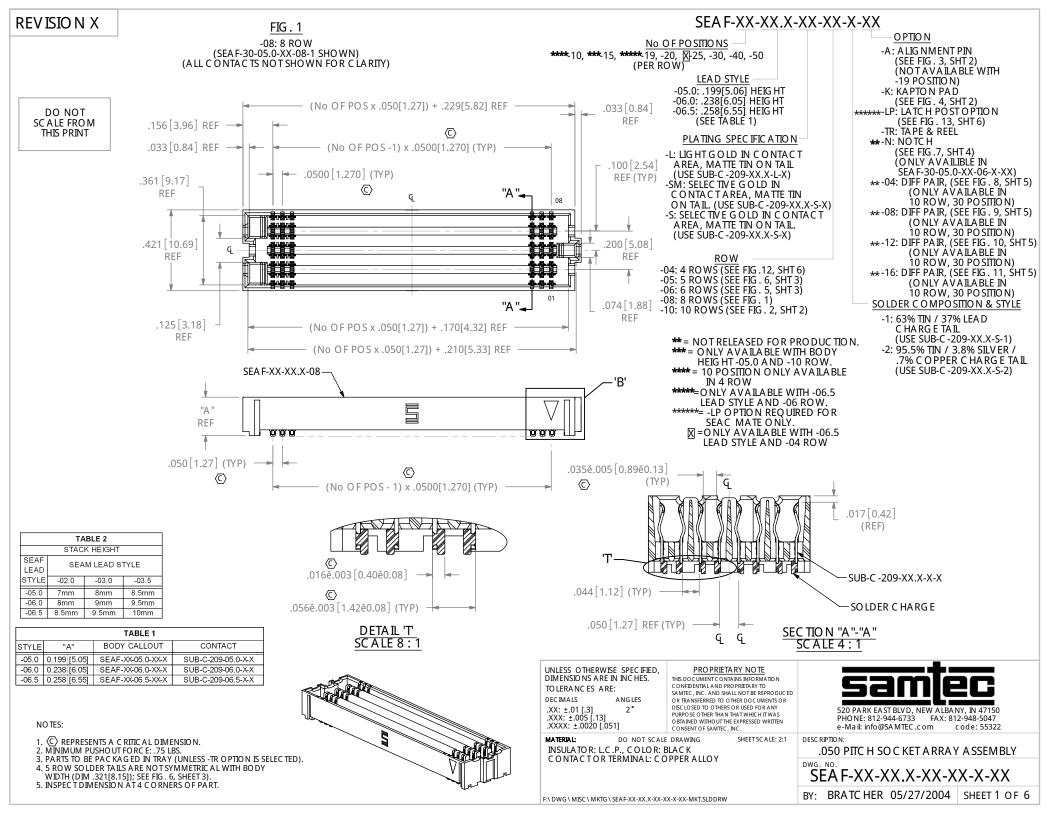

## REVISION X

| ` n <b>888</b> | <br>n DL |
|----------------|----------|
|                |          |
|                |          |
|                | ╢┝┓╝     |
|                |          |

| PROPRIETARY NOTE<br>THIS DOCUMENT CONTANS INFORMATION<br>CONFIDENTIAL AND PROPRIETARY TO<br>SAMTEC, INC. AND SHALL NOTE REPRODUCED<br>OR TRANSFERRED TO OTHER SOR USED FOR ANY<br>PURPOSE OTHER THAN THAT WHICH IT WAS<br>OBTANED WITHOUT THE EXPRESSED WRITTEN<br>CONSENT OF SAMTEC, INC. | 520 PARK EAST BLVD, NEW ALBANY, IN 47150<br>PHONE: 812-944-6733 FAX: 812-948-5047<br>e-Mail: info@SA MTEC.com code: 55322 |              |
|--------------------------------------------------------------------------------------------------------------------------------------------------------------------------------------------------------------------------------------------------------------------------------------------|---------------------------------------------------------------------------------------------------------------------------|--------------|
| DO NOT SCALE DRAWING                                                                                                                                                                                                                                                                       | DESC RIPTION:<br>.050 PITC H SO C KET A RRAY                                                                              | ASSEMBLY     |
| SHEET SC ALE: 2:1                                                                                                                                                                                                                                                                          | DWG. NO.<br>SEA F-XX-XX.X-XX-XX-XX-XX-XX-XX-XX-XX-XX-XX-X                                                                 |              |
|                                                                                                                                                                                                                                                                                            | BY: BRATC HER 05/27/2004                                                                                                  | SHEET 4 OF 6 |