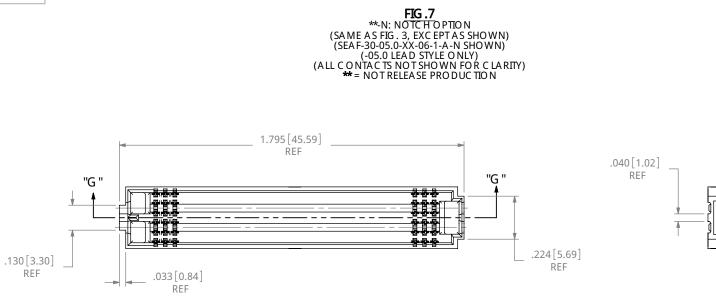

## REVISION X

| ` n <b>888</b> | <br>n DL |
|----------------|----------|
|                |          |
|                |          |
|                | ╢┝┓╝     |
|                |          |

| PROPRIETARY NOTE<br>THIS DOCUMENT CONTANS INFORMATION<br>CONFIDENTIAL AND PROPRIETARY TO<br>SAMTEC, INC. AND SHALL NOTE REPRODUCED<br>OR TRANSFERRED TO OTHER SOR USED FOR ANY<br>PURPOSE OTHER THAN THAT WHICH IT WAS<br>OBTANED WITHOUT THE EXPRESSED WRITTEN<br>CONSENT OF SAMTEC, INC. | 520 PARK EAST BLVD, NEW ALBANY, IN 47150<br>PHONE: 812-944-6733 FAX: 812-948-5047<br>e-Mail: info@SA MTEC.com code: 55322 |              |
|--------------------------------------------------------------------------------------------------------------------------------------------------------------------------------------------------------------------------------------------------------------------------------------------|---------------------------------------------------------------------------------------------------------------------------|--------------|
| DO NOT SCALE DRAWING                                                                                                                                                                                                                                                                       | DESC RIPTION:<br>.050 PITC H SO C KET A RRAY                                                                              | ASSEMBLY     |
| SHEET SC ALE: 2:1                                                                                                                                                                                                                                                                          | DWG. NO.<br>SEA F-XX-XX.X-XX-XX-XX-XX-XX-XX-XX-XX-XX-XX-X                                                                 |              |
|                                                                                                                                                                                                                                                                                            | BY: BRATC HER 05/27/2004                                                                                                  | SHEET 4 OF 6 |