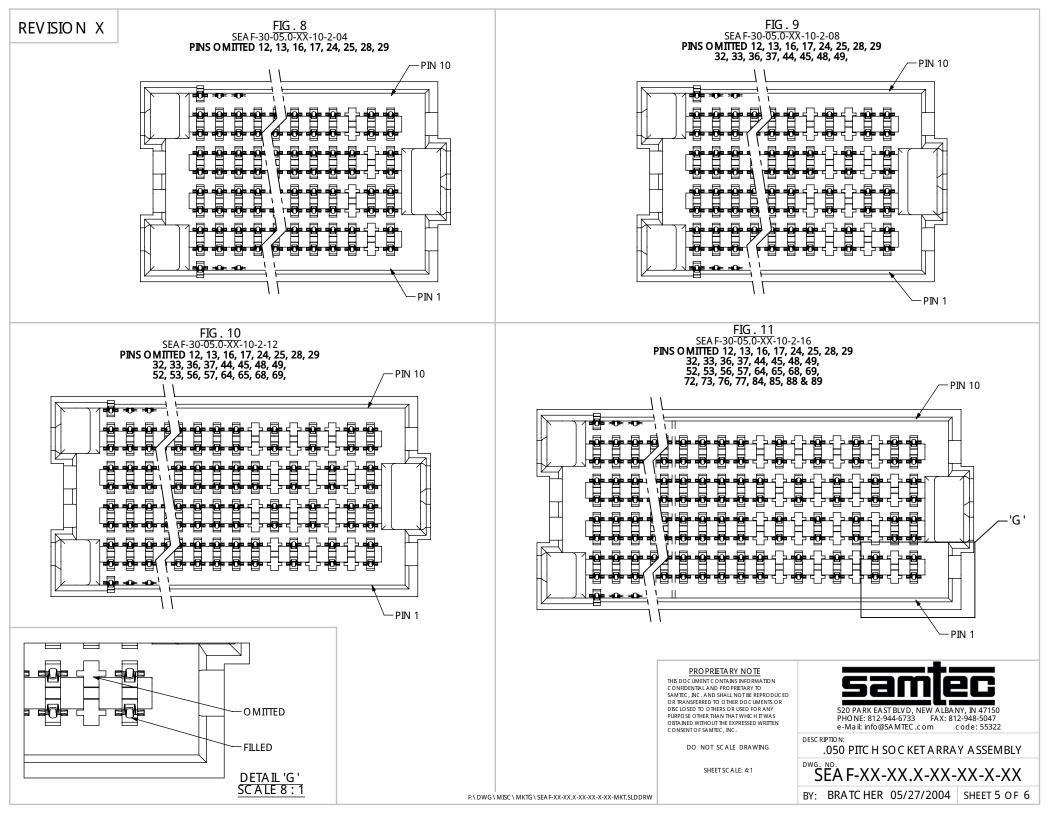

## REVISION X

| ` n <b>888</b> | <br>n DL |
|----------------|----------|
|                |          |
|                |          |
|                | ╢┝┓╝     |
|                |          |

| PROPRIETARY NOTE<br>THIS DOCUMENT CONTANS INFORMATION<br>CONFIDENTIAL AND PROPRIETARY TO<br>SAMTEC, INC. AND SHALL NOTE REPRODUCED<br>OR TRANSFERRED TO OTHER SOR USED FOR ANY<br>PURPOSE OTHER THAN THAT WHICH IT WAS<br>OBTANED WITHOUT THE EXPRESSED WRITTEN<br>CONSENT OF SAMTEC, INC. | 520 PARK EAST BLVD, NEW ALBANY, IN 47150<br>PHONE: 812-944-6733 FAX: 812-948-5047<br>e-Mail: info@SA MTEC.com code: 55322 |              |
|--------------------------------------------------------------------------------------------------------------------------------------------------------------------------------------------------------------------------------------------------------------------------------------------|---------------------------------------------------------------------------------------------------------------------------|--------------|
| DO NOT SCALE DRAWING                                                                                                                                                                                                                                                                       | DESC RIPTION:<br>.050 PITC H SO C KET A RRAY                                                                              | ASSEMBLY     |
| SHEET SC ALE: 2:1                                                                                                                                                                                                                                                                          | DWG. NO.<br>SEA F-XX-XX.X-XX-XX-XX-XX-XX-XX-XX-XX-XX-XX-X                                                                 |              |
|                                                                                                                                                                                                                                                                                            | BY: BRATC HER 05/27/2004                                                                                                  | SHEET 4 OF 6 |