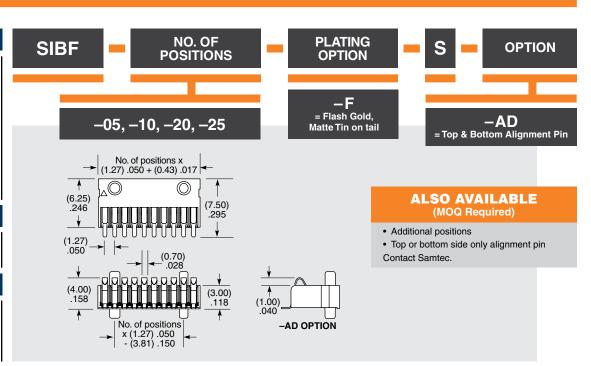

### SPECIFICATIONS

For complete specifications and recommended PCB layouts see www.samtec.com?SIBF

Insulator Material: Black Liquid Crystal Polymer Contact Material: Phosphor Bronze Plating: Au or Sn over 50 μ" (1.27 μm) Ni Current Rating: 2.5 A per pin (1 pin powered) Operating Temp Range: -55 °C to +125 °C Voltage Rating: 155 VAC RoHS Compliant: Yes

#### PROCESSING

Lead-Free Solderable: Yes SMT Lead Coplanarity: (0.10 mm) .004" max (05-20) (0.15 mm) .006" max (25)