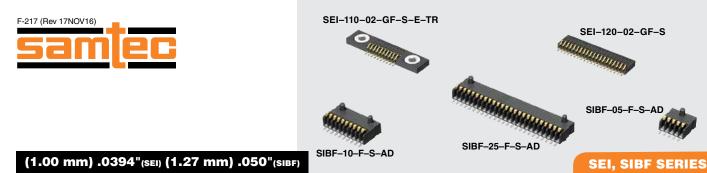

# **ONE-PIECE INTERFACE**

For complete specifications and recommended PCB layouts see www.samtec.com?SEI

Insulator Material: Liquid Crystal Polymer Contact Material: Phosphor Bronze Plating: Au over 50 μ" (1.27 μm) Ni Current Rating: 2.3 A per pin (1 pin powered) Operating Temp Range: -55 °°C to +125 °°C Mating Force: 50 g (0.49 N) per contact Voltage Rating: 250 VAC Cycles: 100 min Contact Deflection: (0.46 mm).018" nominal RoHS Compliant: Yes

### SPECIFICATIONS

For complete specifications and recommended PCB layouts see www.samtec.com?SIBF

Insulator Material: Black Liquid Crystal Polymer Contact Material: Phosphor Bronze Plating: Au or Sn over 50 μ" (1.27 μm) Ni Current Rating: 2.5 A per pin (1 pin powered) Operating Temp Range: -55 °C to +125 °C Voltage Rating: 155 VAC RoHS Compliant: Yes