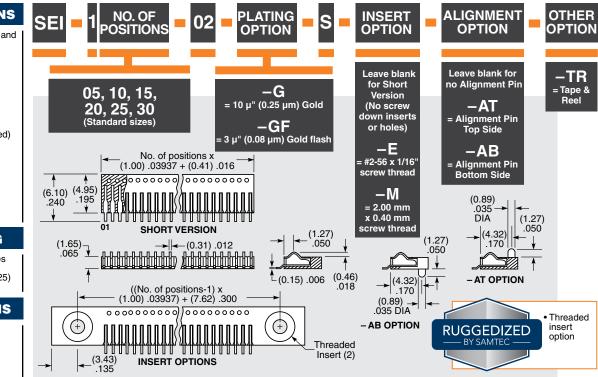

# **ONE-PIECE INTERFACE**

For complete specifications and recommended PCB layouts see www.samtec.com?SEI

Insulator Material: Liquid Crystal Polymer Contact Material: Phosphor Bronze Plating: Au over 50 μ" (1.27 μm) Ni Current Rating: 2.3 A per pin (1 pin powered) Operating Temp Range: -55 °°C to +125 °°C Mating Force: 50 g (0.49 N) per contact Voltage Rating: 250 VAC Cycles: 100 min Contact Deflection: (0.46 mm).018" nominal RoHS Compliant: Yes

### PROCESSING

Lead-Free Solderable: Yes SMT Lead Coplanarity: (0.10 mm) .004" max (05-25) (0.15 mm) .006" max (30)