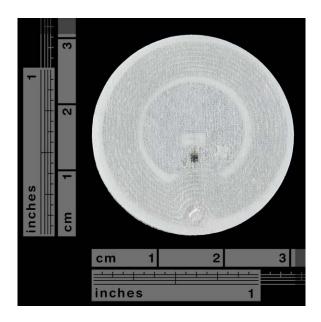

## RFID Tag - Adhesive MIFARE Classic® 1K (13.56 MHz)

SEN-11319 RoHS

**Description:** This is a basic RFID tag that functions within the MIFARE Classic® 1K guidelines. You can use these for all sorts of identification and sensing applications. The tag also has 1K of data storage which can be read and written from a compatible device. Check the related products below.

This tag has an adhesive backing and a diameter of 30mm with an overall thickness of 0.4mm. It works with MIFARE® 13.56 MHz compatible readers.

The MIFARE Classic® card is fundamentally just a memory storage device, where the memory is divided into segments and blocks with simple security mechanisms for access control. They are ASIC based and have limited computational power. Thanks to their reliability and low cost, these tags are widely used for electronic wallet, access control, corporate ID cards, transportation or stadium ticketing.