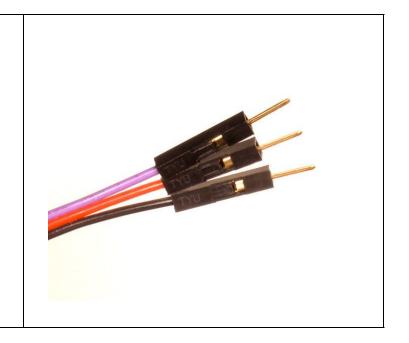

## **Cable Specs**

- Length 610 mm (24 inches)
- 26 Gauge
- PVC Insulation, Ribbon Style
- Male Header Termination
  - Black Wire = GND
  - Red Wire = Vdd
  - Purple Wire = Pulse Signal