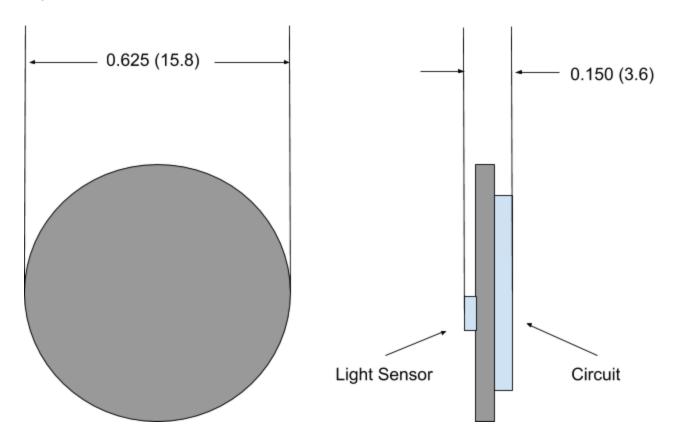

ample projects and code at:

www.pulsesensor.com

#### **Features**

- Includes Kit accessories for high-quality sensor readings
- Designed for Plug and Play
- Small size and embeddable into wearables
- Works with any MCU with an ADC
- Works with 3 Volts or 5 Volts
- Well-documented Arduino library

| Absolute Maximum Ratings    | <br>Min | Тур   | Max | Unit |
|-----------------------------|---------|-------|-----|------|
| Operating Temperature Range | -40     |       | +85 | °C   |
| Input Voltage Range         | 3       |       | 5.5 | V    |
| Output Voltage Range        | 0.3     | Vdd/2 | Vdd | V    |
| Supply Current              | 3       |       | 4   | mA   |

### Pulse Sensor Kit Contents



**Pulse Sensor Optical Heart Rate Monitor** 

## **Physical Dimensions PCB inch(mm)**



## **Cable Specs**

- Length 610 mm (24 inches)
- 26 Gauge
- PVC Insulation, Ribbon Style
- Male Header Termination
  - Black Wire = GND
  - Red Wire = Vdd
  - Purple Wire = Pulse Signal