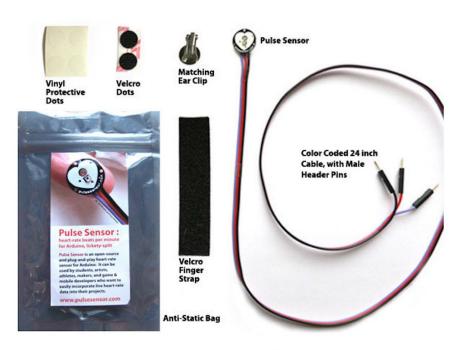

s. It's designed and made by World Famous Electronics, who actively maintain extensive example projects and code at:

www.pulsesensor.com

#### **Features**

- Includes Kit accessories for high-quality sensor readings
- Designed for Plug and Play
- Small size and embeddable into wearables
- Works with any MCU with an ADC
- Works with 3 Volts or 5 Volts
- Well-documented Arduino library

| Absolute Maximum Ratings    | <br>Min | Тур   | Max | Unit |
|-----------------------------|---------|-------|-----|------|
| Operating Temperature Range | -40     |       | +85 | °C   |
| Input Voltage Range         | 3       |       | 5.5 | V    |
| Output Voltage Range        | 0.3     | Vdd/2 | Vdd | V    |
| Supply Current              | 3       |       | 4   | mA   |

### Pulse Sensor Kit Contents



**Pulse Sensor Optical Heart Rate Monitor** 

## **Physical Dimensions PCB inch(mm)**



## **Cable Specs**

- Length 610 mm (24 inches)
- 26 Gauge
- PVC Insulation, Ribbon Style
- Male Header Termination
  - Black Wire = GND
  - Red Wire = Vdd
  - Purple Wire = Pulse Signal