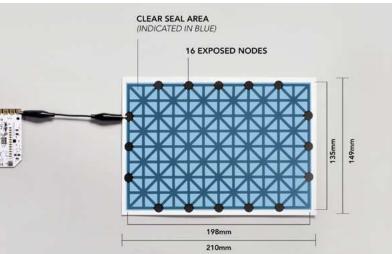

## PRODUCT DESCRIPTION

Designing the right shape and hatch pattern to make a great sensor with Electric Paint can take time, so we've done the hard work for you.

We've created the intricate pattern on the Printed Sensors for use in touch and proximity sensing projects. Printed Sensors are precisely screen printed with Electric Paint on 270gsm, bright white, acid-free paper and coated with a clear seal, making them smudge and water resistant. They can be bent to create 3D sensors, or cut into custom shapes to fit your project. Every Printed Sensor has 16 exposed (unsealed) nodes, which can be connected to a variety of boards and clips. Use them with a Touch Board, Pi Cap or Light Up Board to turbocharge your sensor project.

| SUMMARY                |                                                                            |
|------------------------|----------------------------------------------------------------------------|
| Dimensions             | 210mm x 149mm                                                              |
| Card Stock             | Printed on 270gsm, 0.35mm thick, acid-free paper                           |
| Hatch Fill             | 45% filled with Electric Paint                                             |
| • Nodes                | 16 exposed nodes                                                           |
| • Sealed               | Water and smudge resistant clear seal                                      |
| Customisable           | Can be cut into custom shapes and sizes                                    |
| • Flexible             | The seal allows the sensors to be bent without cracking the Electric Paint |
| Storage Recommendation | Dry environment                                                            |